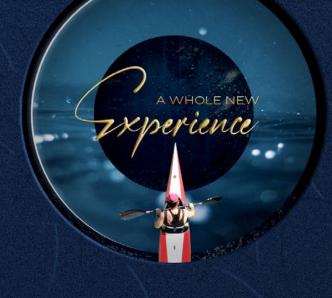

# FIND YOUR FLOW

Glide in the lagoon, go with the flow or go against it, kayak your way.