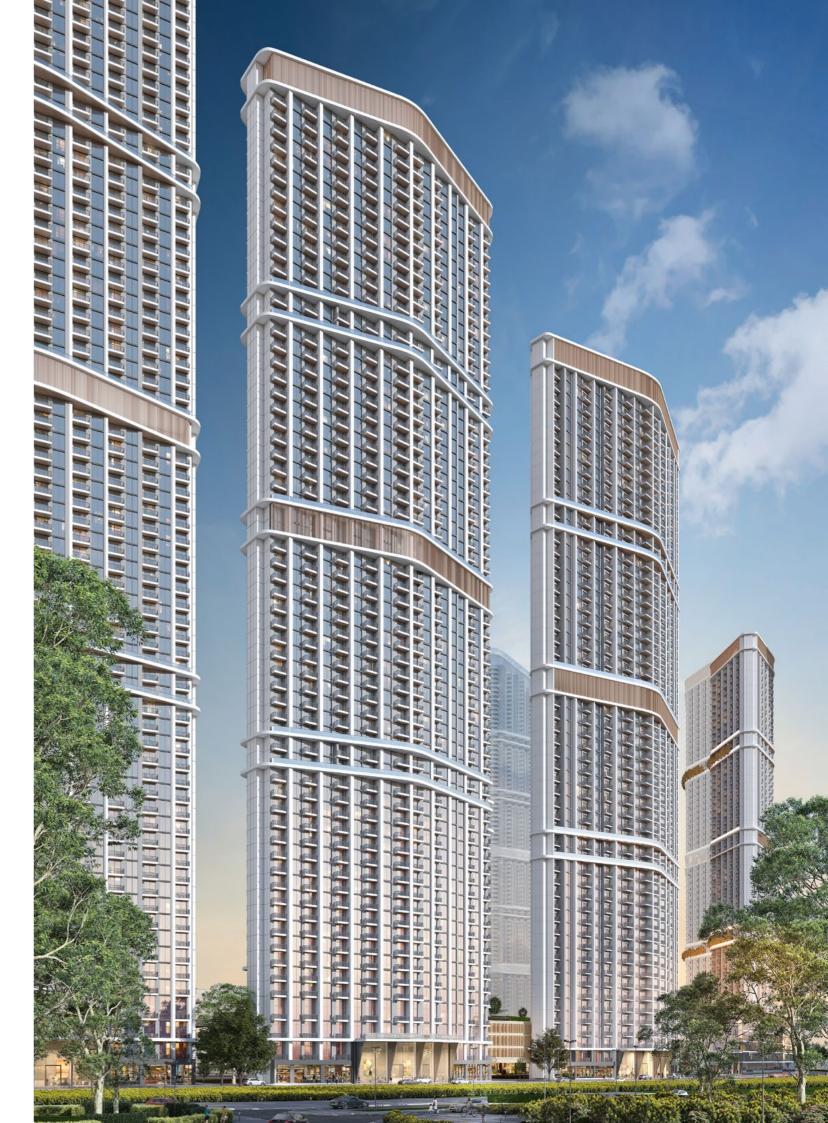

# Introducing 350 RIVERSIDE (RESCENT

The new tower in the Riverside Crescent edition series. Nestled in a stunning development of 8 million Sq. Ft. with draped waterfronts, and lagoons, it embraces nature, water, open spaces, and lush landscaping.

EXCEPTIONAL AS Superted

Elegant-styled abodes expertly crafted to create a sense of relaxed wellbeing amid lavish surrounds for everlasting luxury.