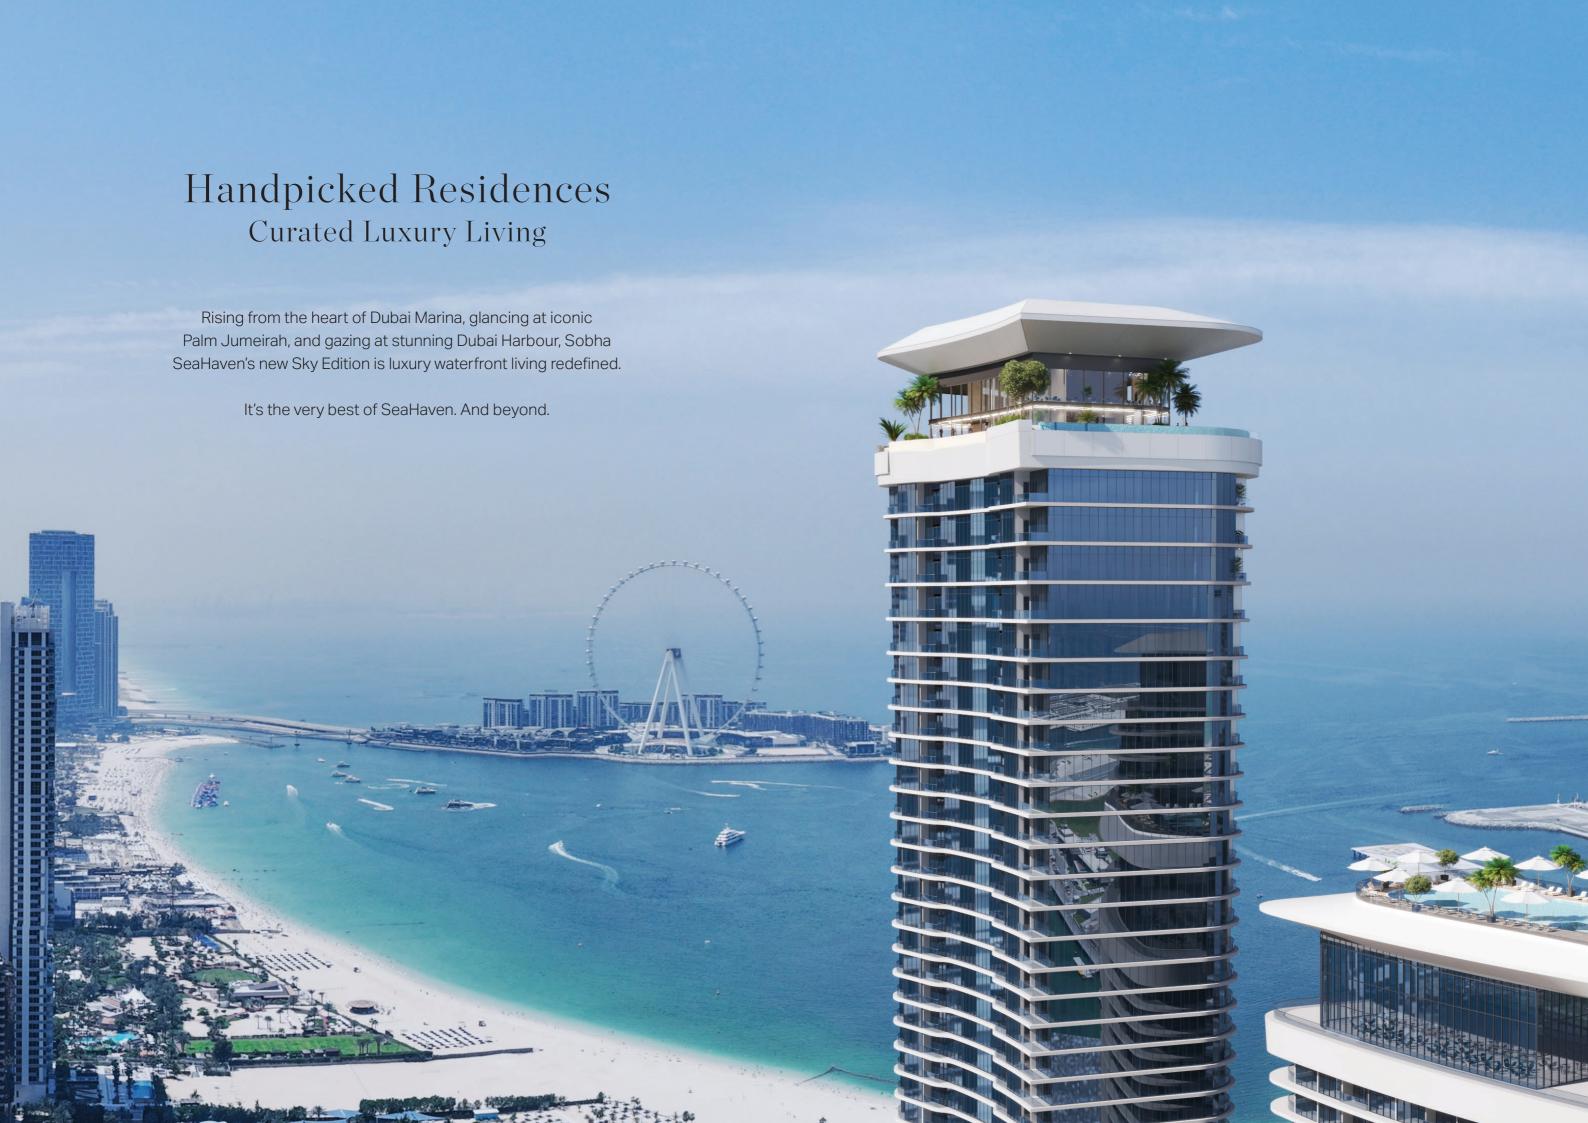

Exclusively for the Exclusive

With only 3 expansive units per floor and residents by invitation, you From the separate lobby with dedicated lifts, 24-hour security and a state-of-the-art surveillance, we keep a watchful eye on get a stunning 270 degrees view of the Dubai harbour, marina, sea, your privacy and safety. and pulsating marina skyline. Sunrise to sunset, there's never a dull moment. Leisure has privacy with two floors of a stunning infinity pool, rooftop clubhouse, and separate access to community features. Rest and relaxation are right at your doorstep.