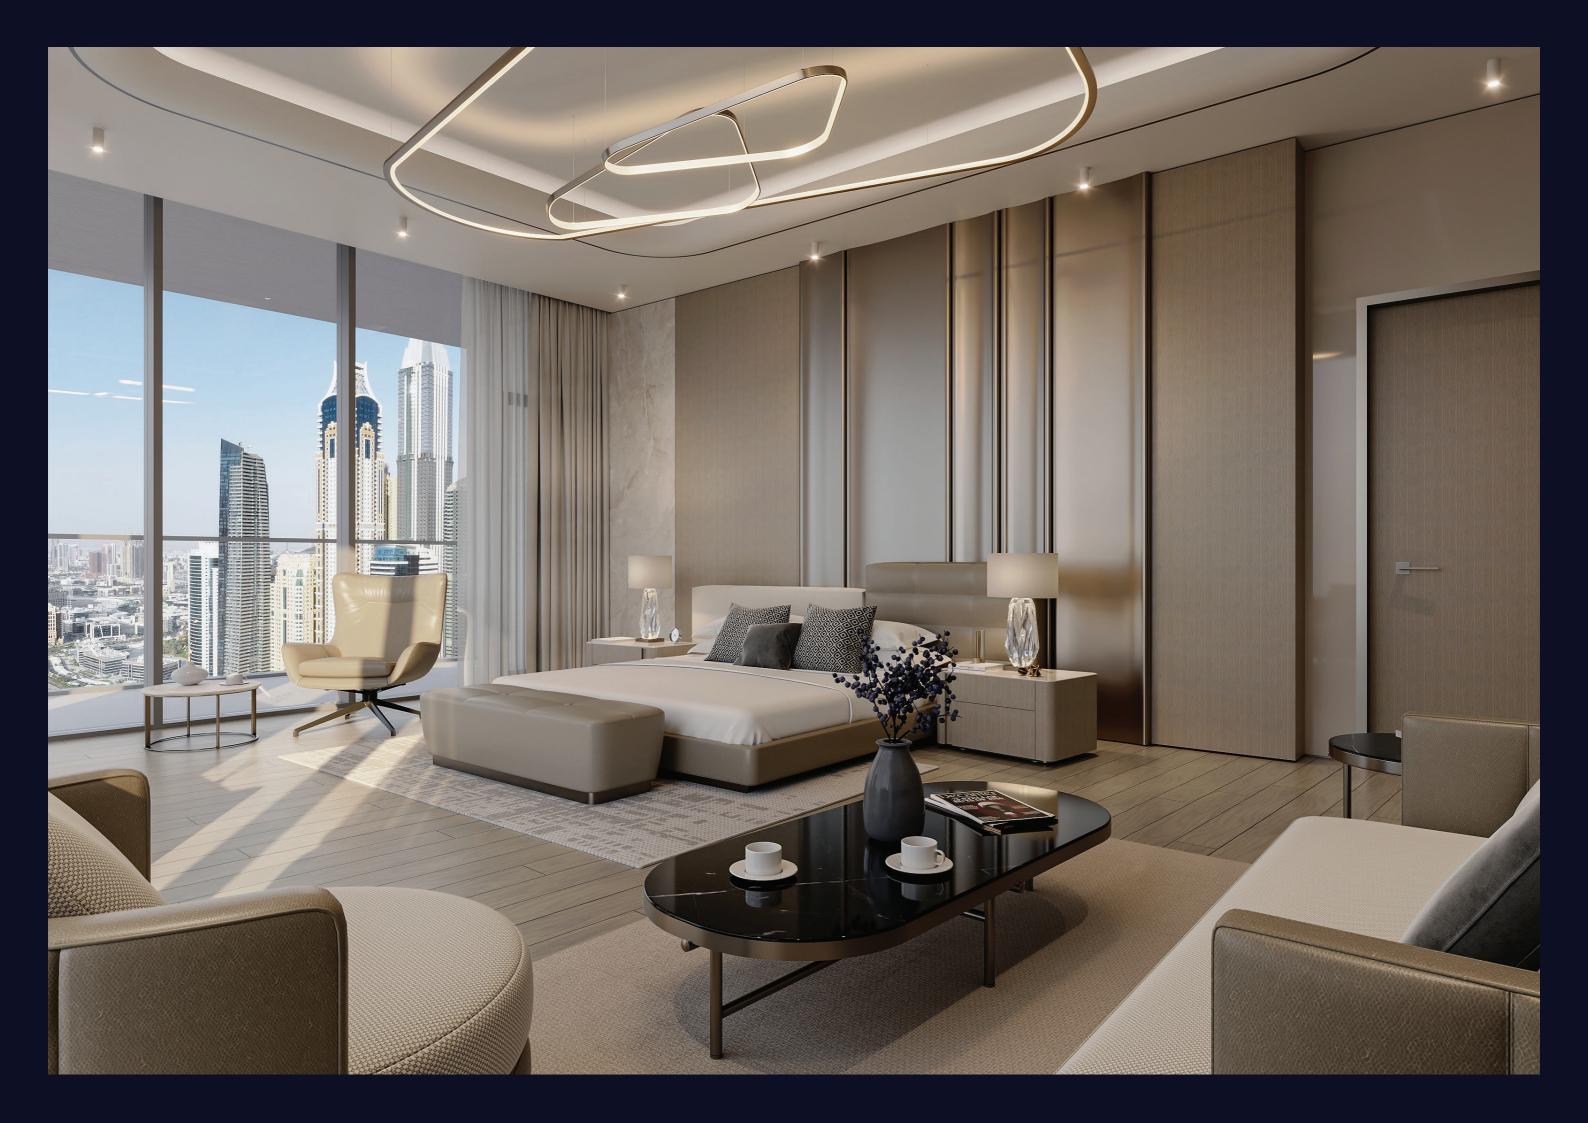

# Interior redefined

Sky Edition boasts an ultra-luxury design that exudes elegance and sophistication that defines opulence.

From bespoke furniture to intricate detailing, every element is carefully crafted to create a timeless masterpiece.

# Flooring

High quality marble flooring in major living spaces

### Walls Finishes

High quality acrylic emulsion paint on Unit walls with flushed skirting, Marble on Toilet walls

# Fixture & Fittings

Millwork to be finished with Faux Leather / Veneer/ High Pressure Laminate