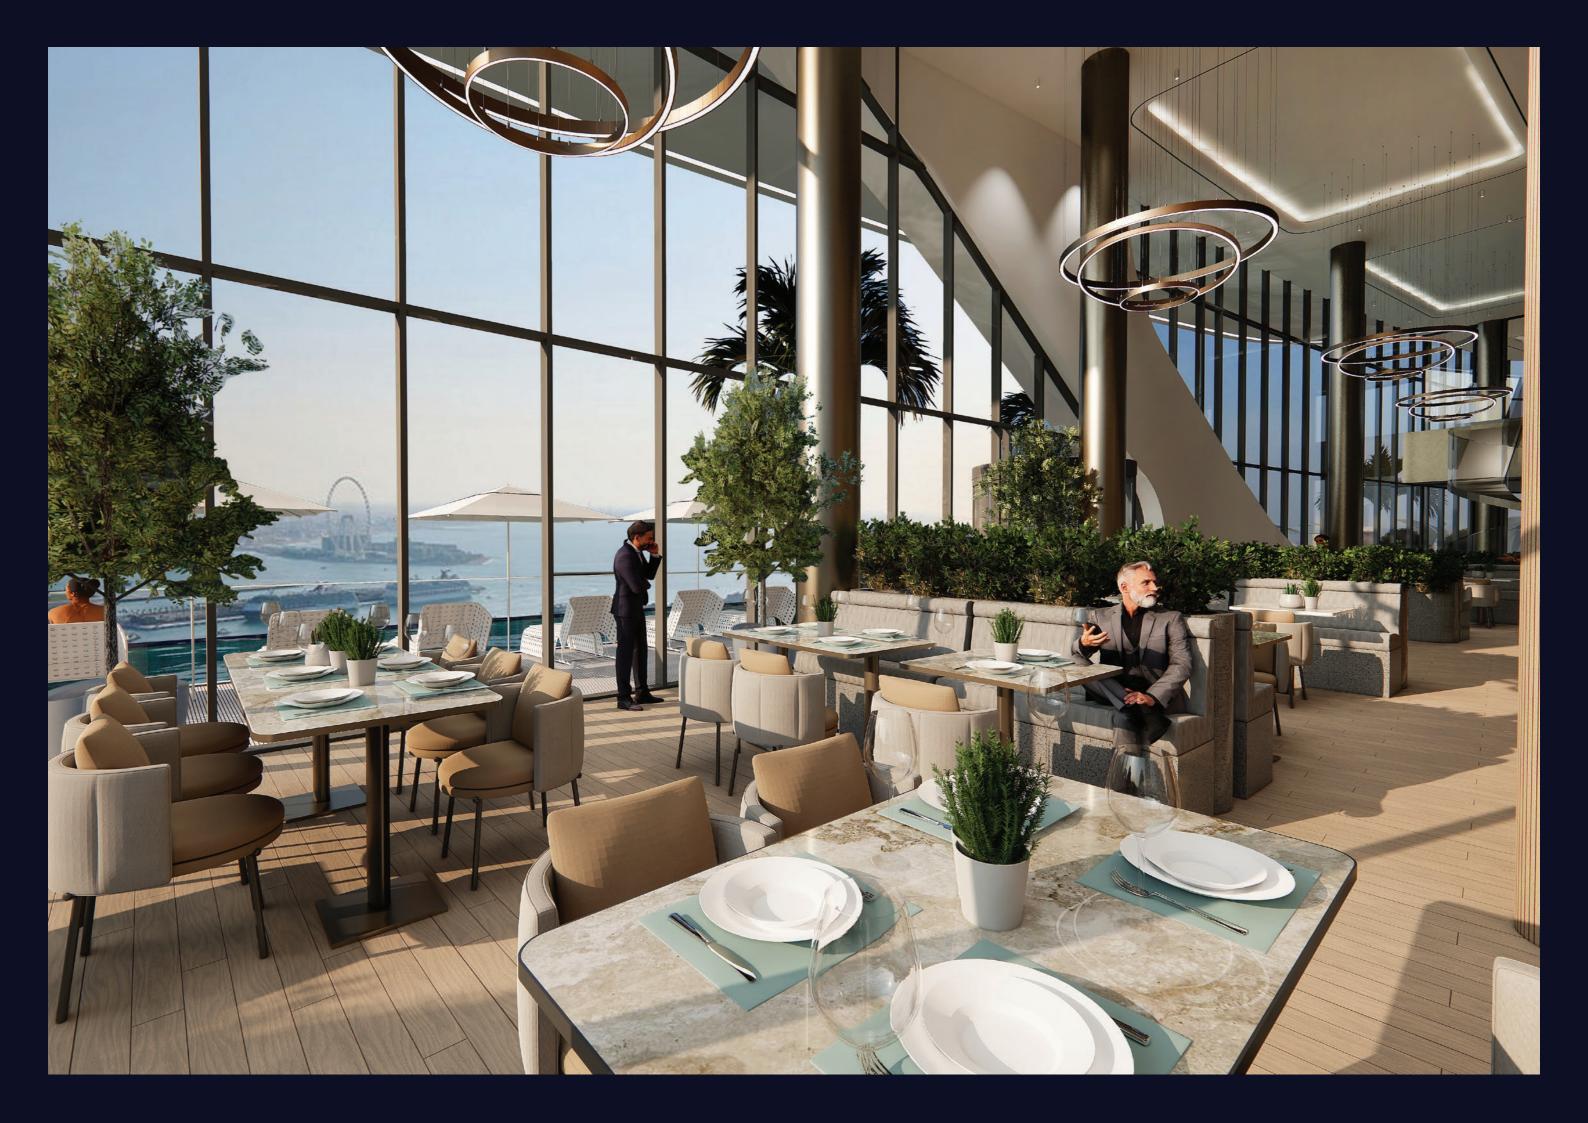

# Interior redefined

Sky Edition boasts an ultra-luxury design that exudes elegance and sophistication that defines opulence.

From bespoke furniture to intricate detailing, every element is carefully crafted to create a timeless masterpiece.

# Amenities

Sky Edition's amenities are as private as it gets.
With indoor and outdoor settings exclusively for a few residents, it's just you in the company of a select few. Indulge in the best amenities that money can buy.

Play, stay fit, relax, and entertain on your whim.

Infinity Edge Leisure Sky Pool

Kids Pool

Café with Dining area

Valet and Concierge services

Pool deck with Day bed

Health club with Sauna & steam

Indoor and Outdoor gym