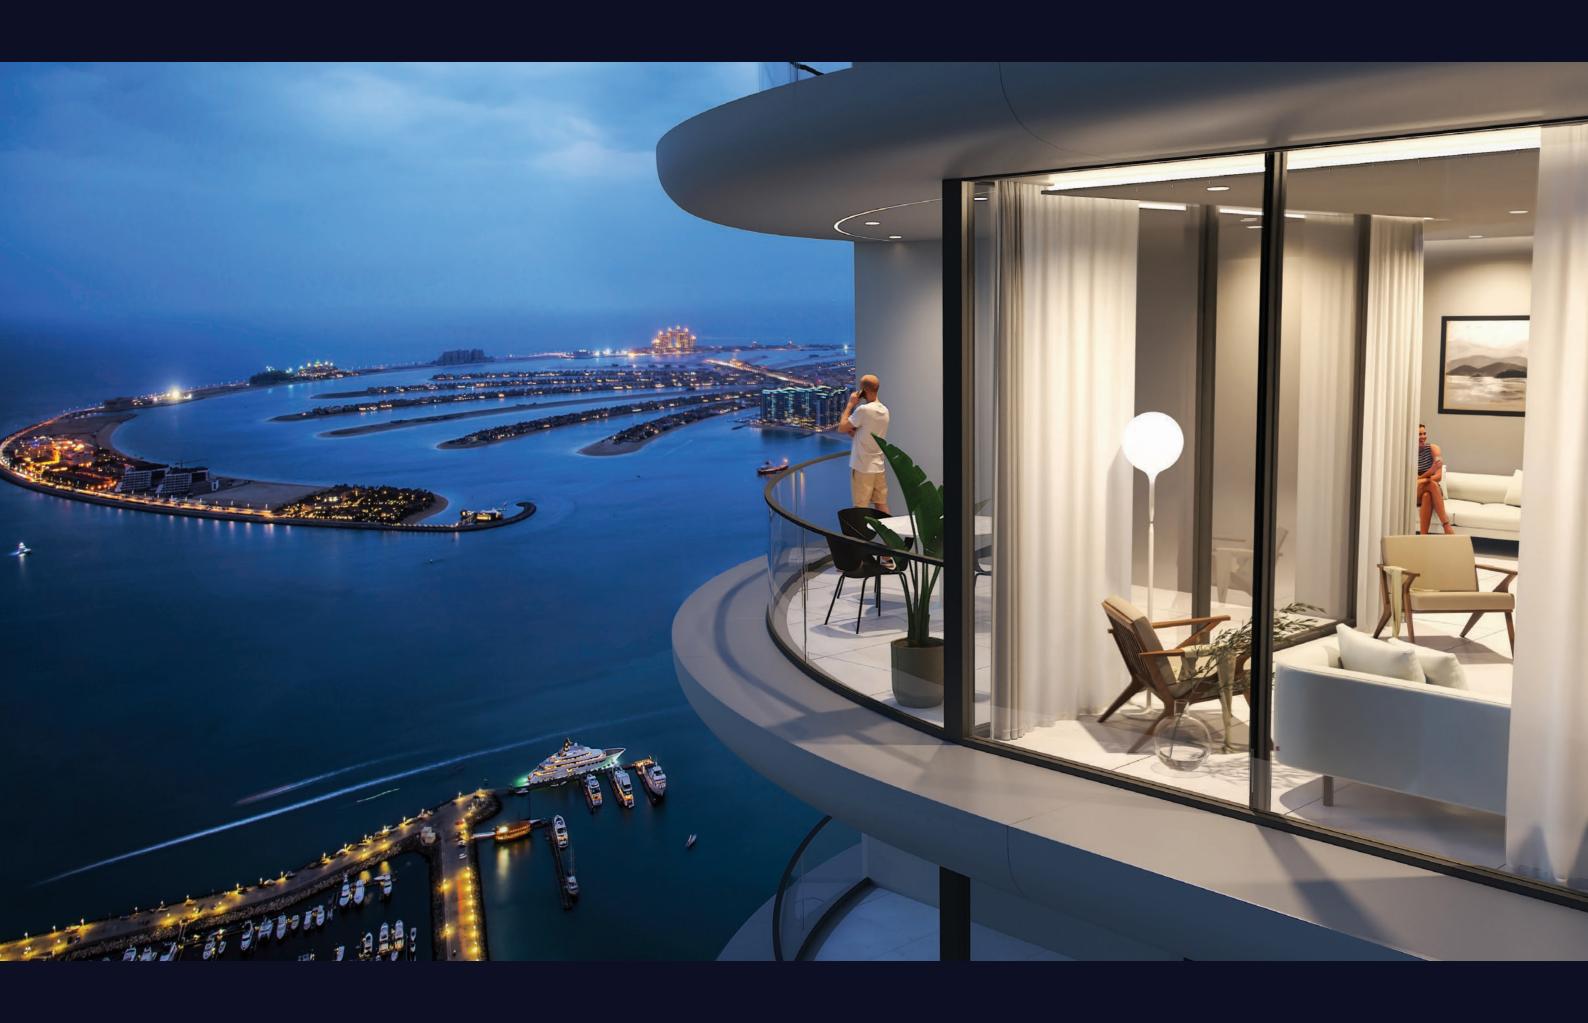

Exclusively for the Exclusive

With only 3 expansive units per floor and residents by invitation, you From the separate lobby with dedicated lifts, 24-hour security and a state-of-the-art surveillance, we keep a watchful eye on get a stunning 270 degrees view of the Dubai harbour, marina, sea, your privacy and safety. and pulsating marina skyline. Sunrise to sunset, there's never a dull moment. Leisure has privacy with two floors of a stunning infinity pool, rooftop clubhouse, and separate access to community features. Rest and relaxation are right at your doorstep.

# External Façade:

High-performance double-glazed system, GRC or equivalent, & Glass railing