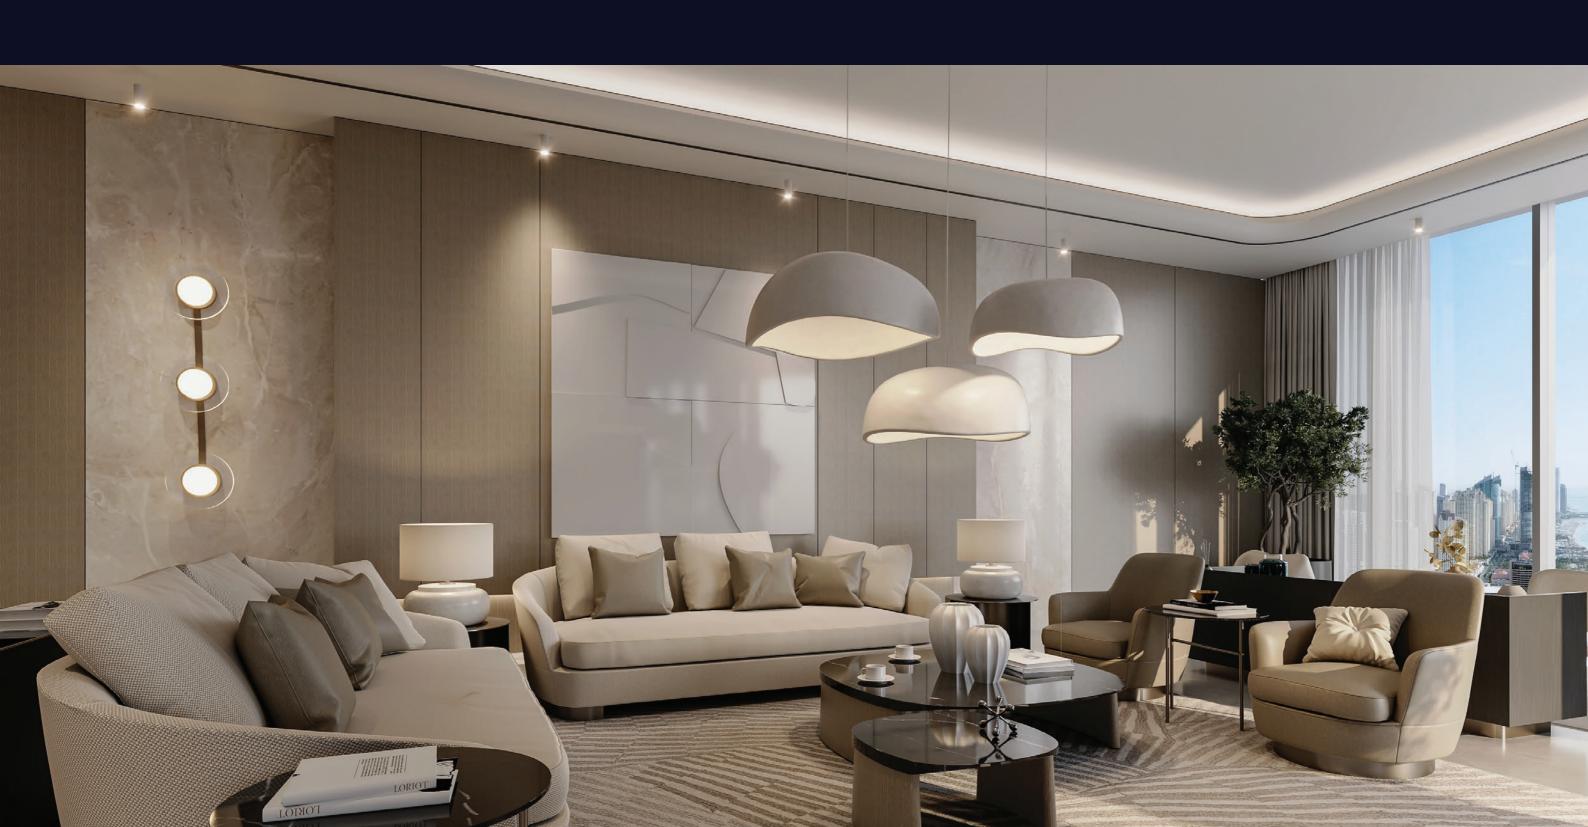

# Interior redefined

Sky Edition boasts an ultra-luxury design that exudes elegance and sophistication that defines opulence.

From bespoke furniture to intricate detailing, every element is carefully crafted to create a timeless masterpiece.

# Flooring

High quality marble flooring in major living spaces

### Walls Finishes

High quality acrylic emulsion paint on Unit walls with flushed skirting, Marble on Toilet walls

# Fixture & Fittings

Millwork to be finished with Faux Leather / Veneer/ High Pressure Laminate