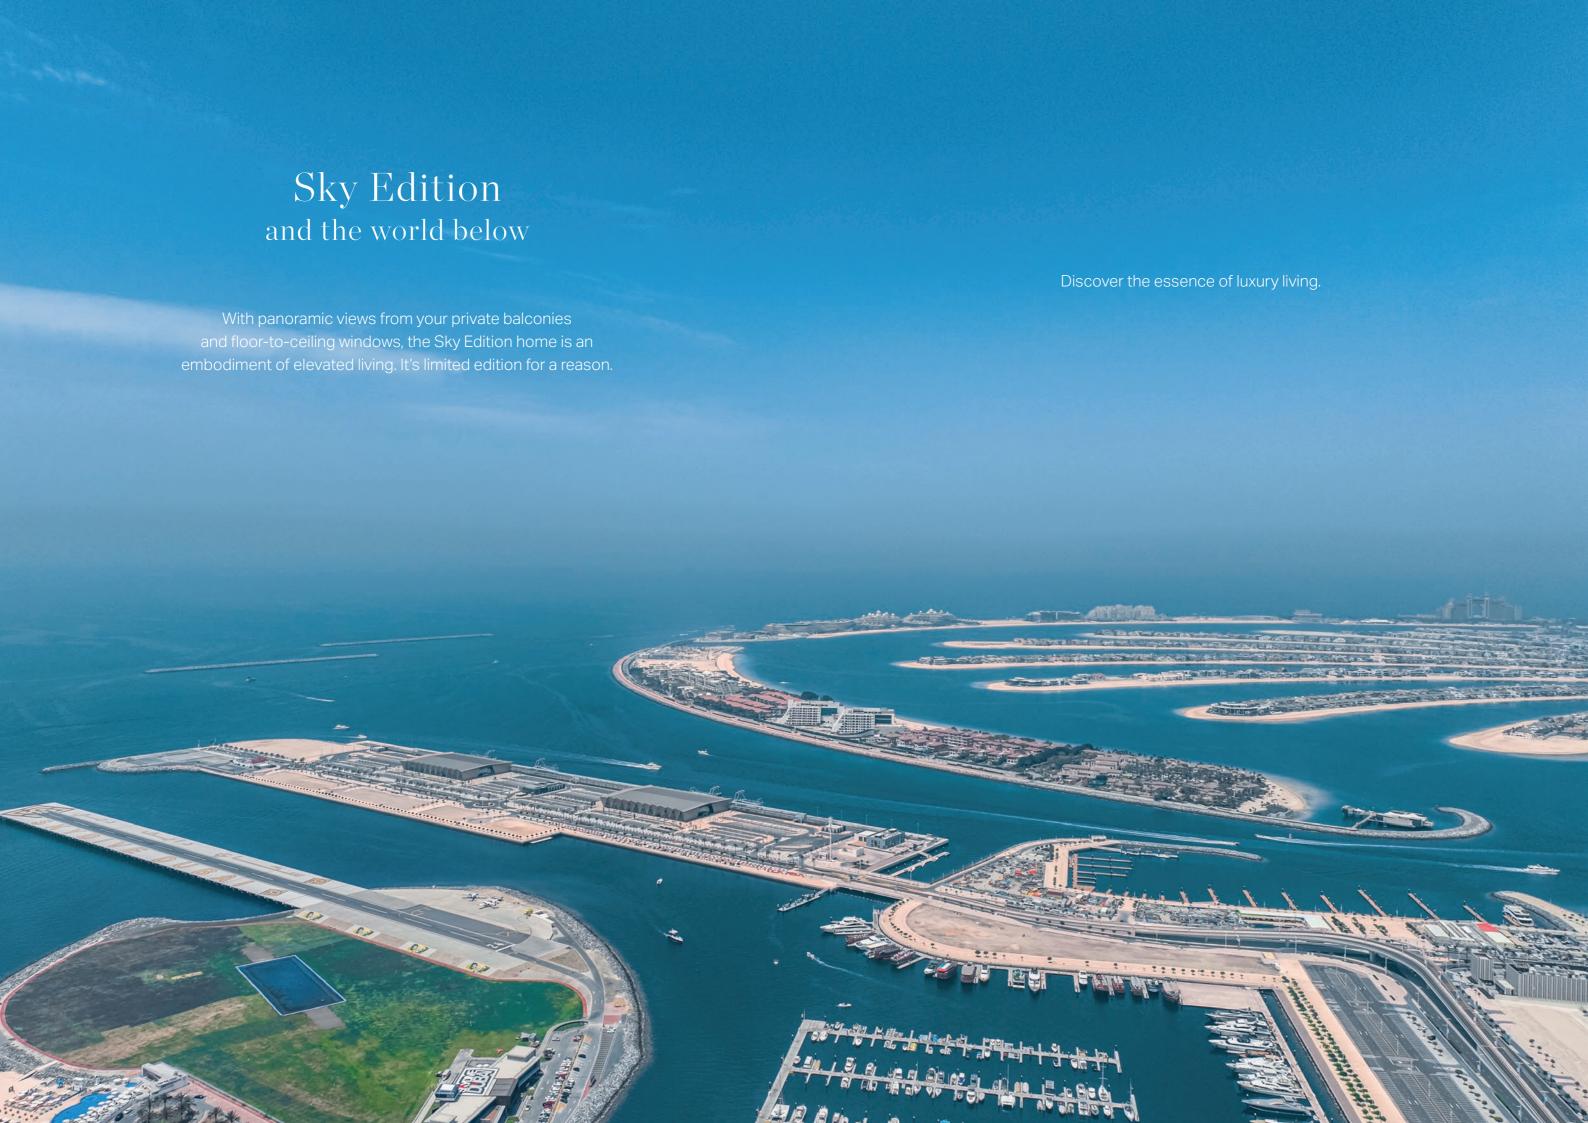

Exclusively for the Exclusive

With only 3 expansive units per floor and residents by invitation, you From the separate lobby with dedicated lifts, 24-hour security and a state-of-the-art surveillance, we keep a watchful eye on get a stunning 270 degrees view of the Dubai harbour, marina, sea, your privacy and safety. and pulsating marina skyline. Sunrise to sunset, there's never a dull moment. Leisure has privacy with two floors of a stunning infinity pool, rooftop clubhouse, and separate access to community features. Rest and relaxation are right at your doorstep.