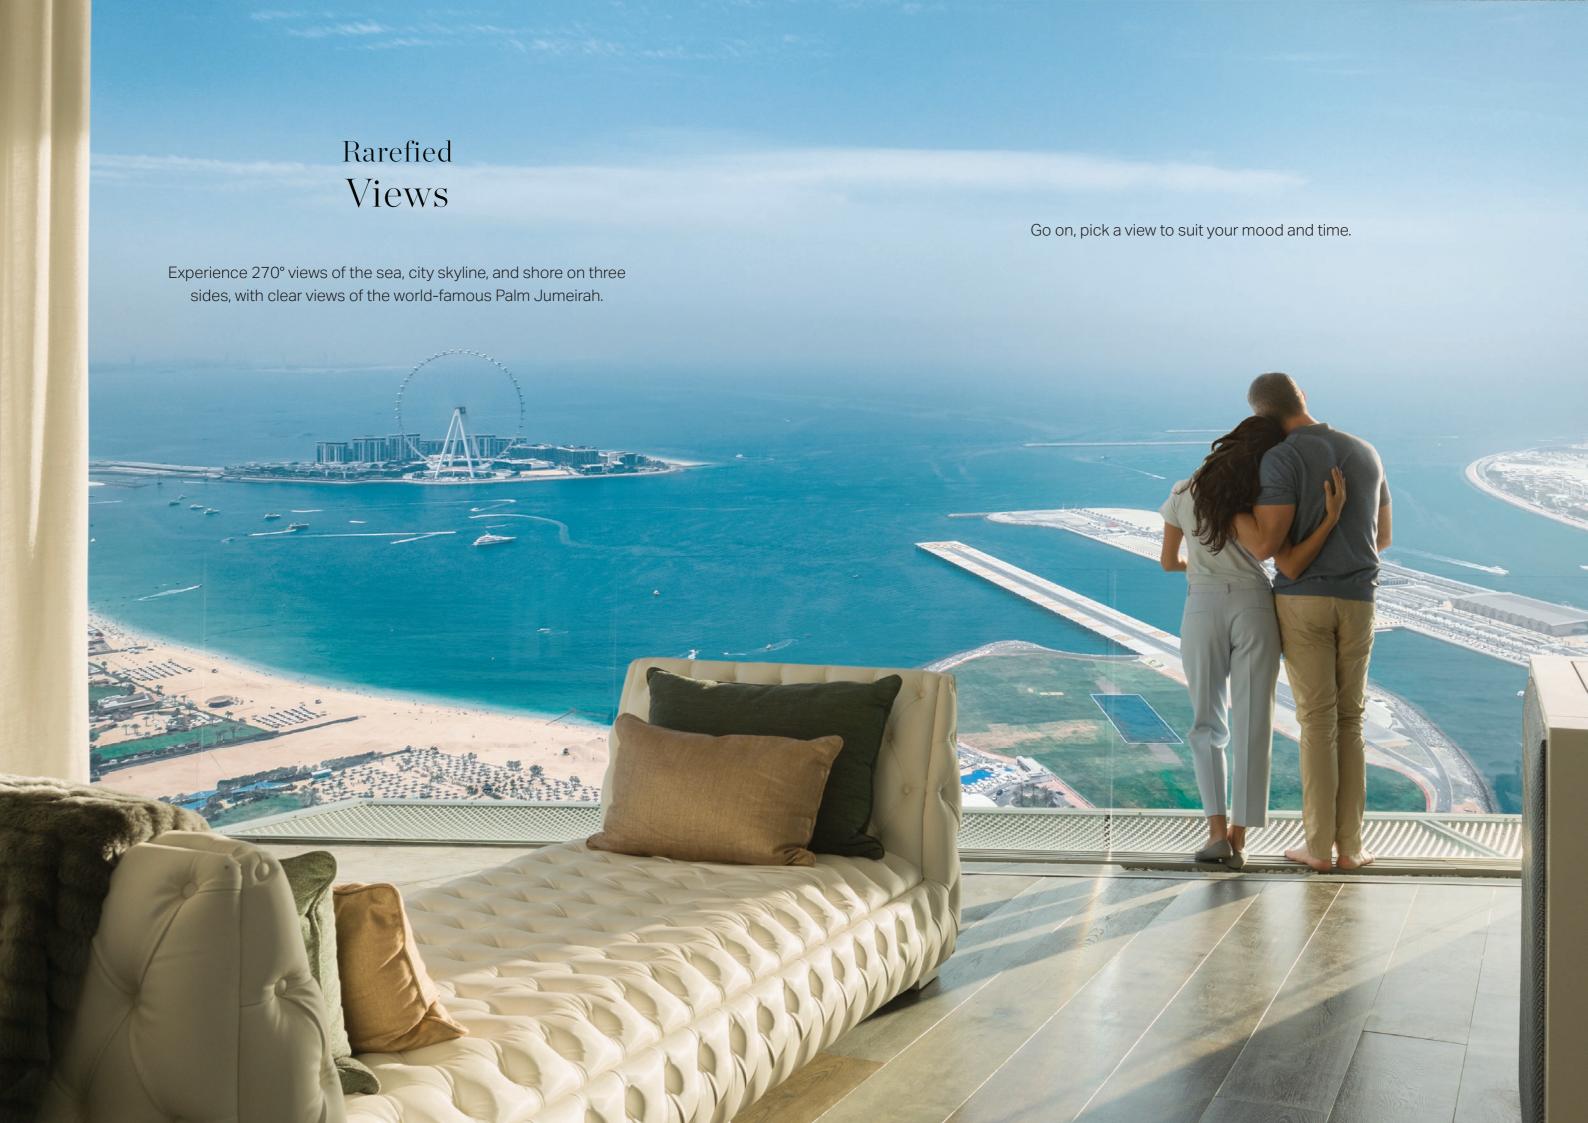

Exclusively for the Exclusive

With only 3 expansive units per floor and residents by invitation, you From the separate lobby with dedicated lifts, 24-hour security and a state-of-the-art surveillance, we keep a watchful eye on get a stunning 270 degrees view of the Dubai harbour, marina, sea, your privacy and safety. and pulsating marina skyline. Sunrise to sunset, there's never a dull moment. Leisure has privacy with two floors of a stunning infinity pool, rooftop clubhouse, and separate access to community features. Rest and relaxation are right at your doorstep.