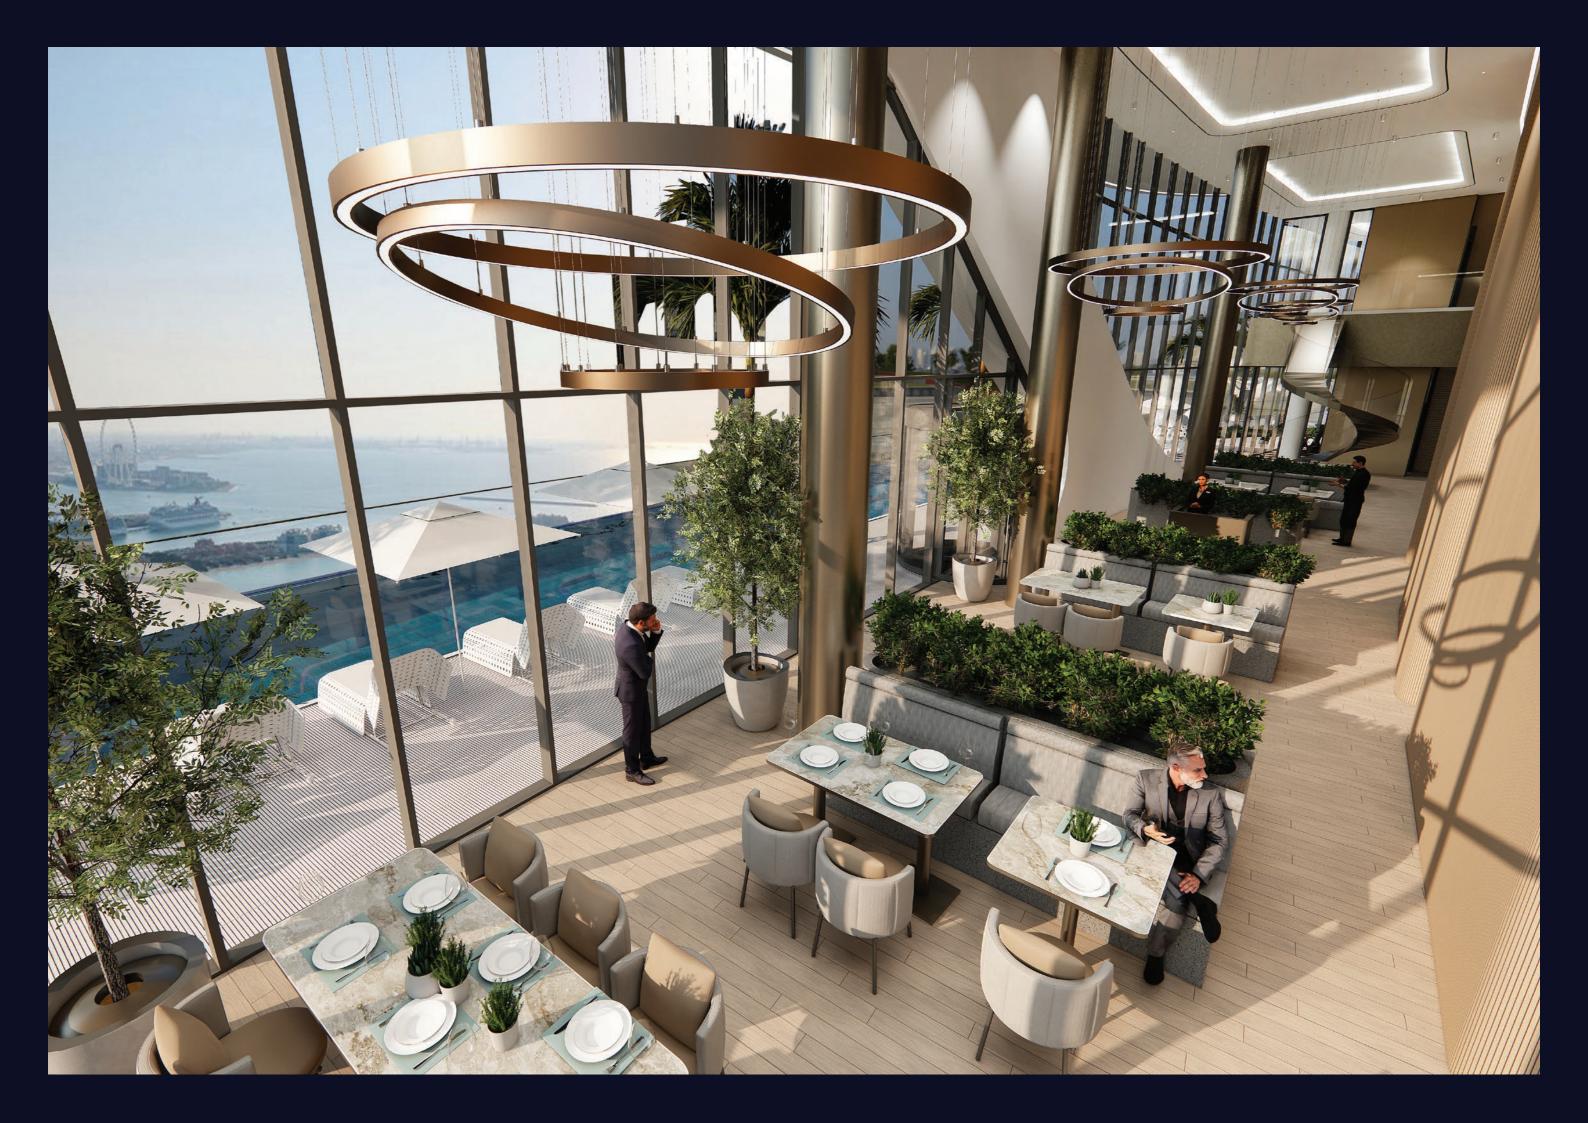

# Amenities

Sky Edition's amenities are as private as it gets.
With indoor and outdoor settings exclusively for a few residents, it's just you in the company of a select few. Indulge in the best amenities that money can buy.

Play, stay fit, relax, and entertain on your whim.

Infinity Edge Leisure Sky Pool

Kids Pool

Café with Dining area

Valet and Concierge services

Pool deck with Day bed

Health club with Sauna & steam

Indoor and Outdoor gym