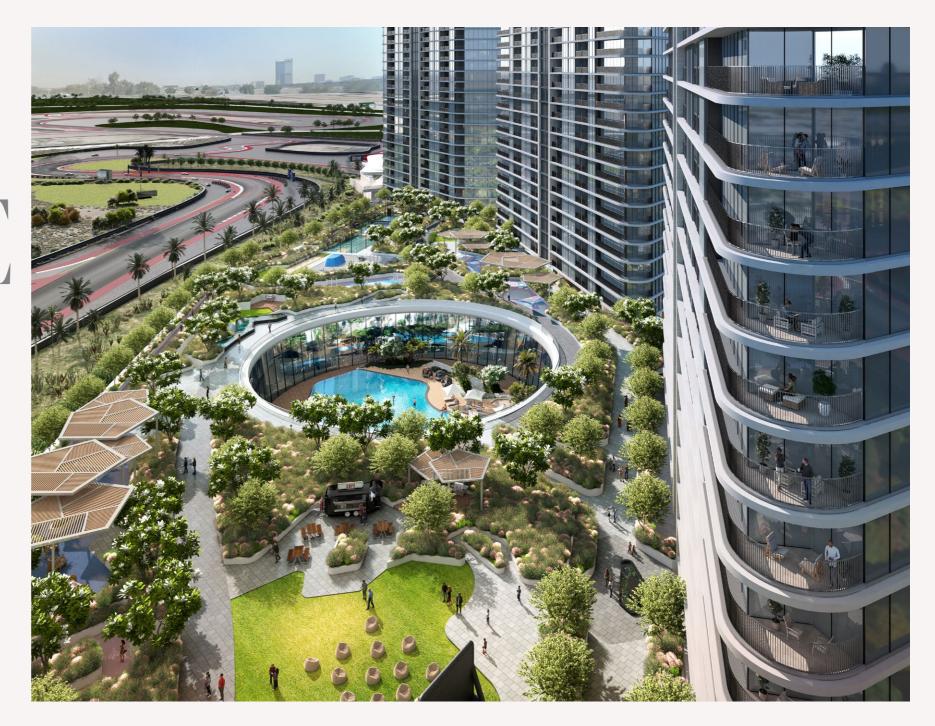

## At Sobha Solis, your like-minded neighbours quickly turn into friends, becoming an integral part of your daily life. Enjoy a variety of vibrant shared spaces, including cozy seating courts, an outdoor cinema, a kids' pool and play area, co-working stations, and a dog park for your furry friends.

## PEEKINTO YOUR MODERN WORLD

This urban sanctuary features a collection of 1, 1.5, 2 and 3-bedroom residences spread across 4 distinct towers all set upon a shared podium exclusive to residents.

Each apartment is designed to offer spacious layouts complemented by large windows and balconies that invite ample natural light and stunning views.