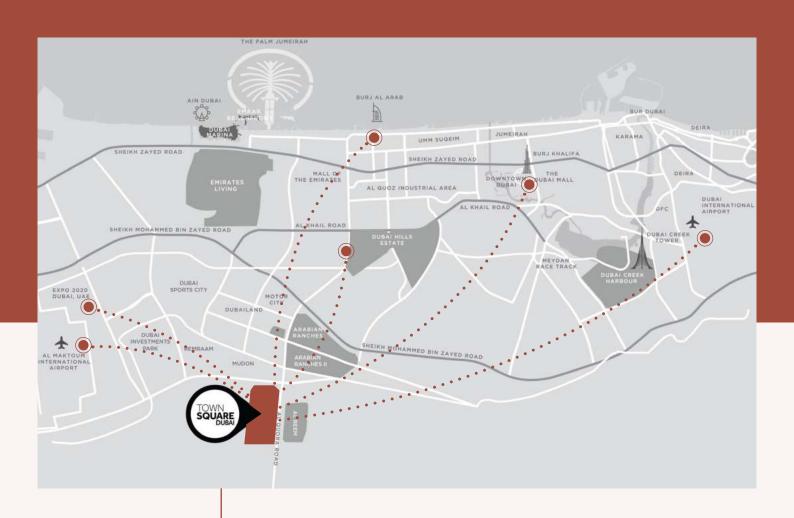

# Location Proximities

DUBAI MALL
29 MIN

dubai intl. airport 28 MIN

DWC AIRPORT

25 MIN

BURJ AL ARAB

24 MIN

20 MIN