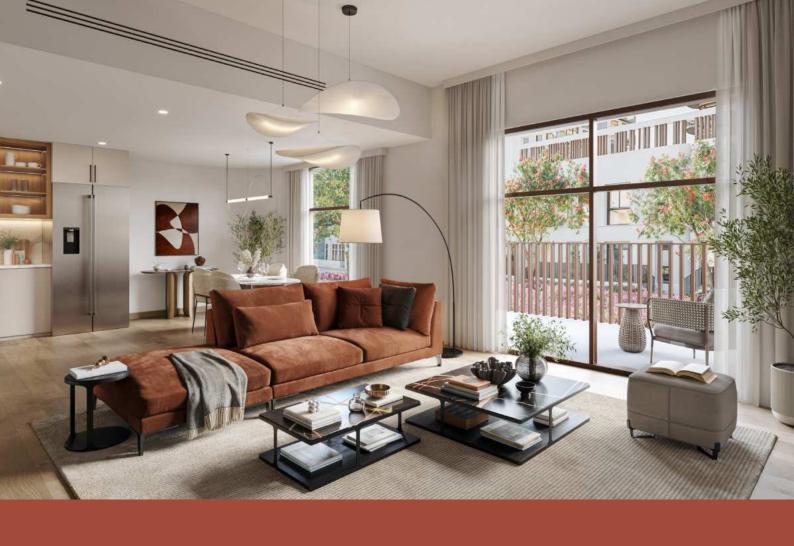

# Crafting Dreams, One Interior at a Time

The living and dining spaces are flooded with natural light. Bedrooms feature glazed porcelain floors and built-in wardrobes, with master bedrooms including en-suite bathrooms.

Experience a harmonious blend of contemporary design and practicality, transforming your fitted kitchen into a stylish and efficient space.

Enjoy ample counter space, seamless organization, and intuitive layouts, ensuring both elegance and functionality.