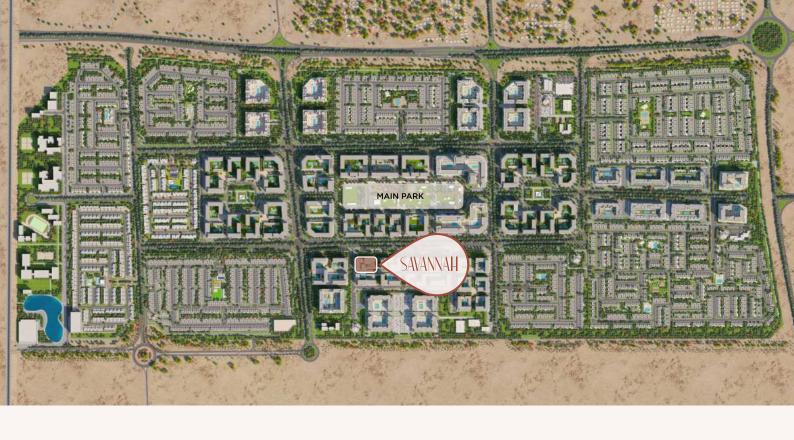

### Town Square Key Facts

Town Square Park

260,000 SQM

of Greenery

Sports Area

Cycling Trail Jogging Trail

Town Square Park

Swimming Pool