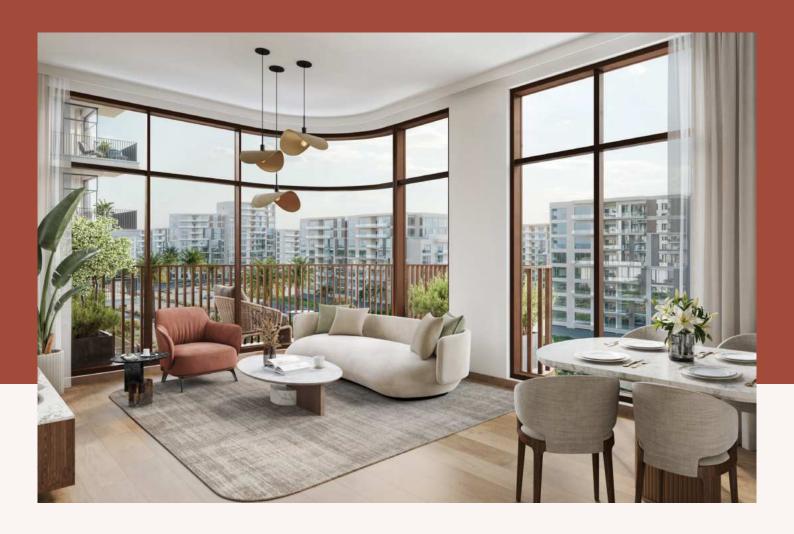

# Crafting Dreams, One Interior at a Time

The living and dining spaces are flooded with natural light. Bedrooms feature glazed porcelain floors and built-in wardrobes, with master bedrooms including en-suite bathrooms.

Experience a harmonious blend of contemporary design and practicality, transforming your fitted kitchen into a stylish and efficient space.

Enjoy ample counter space, seamless organization, and intuitive layouts, ensuring both elegance and functionality.