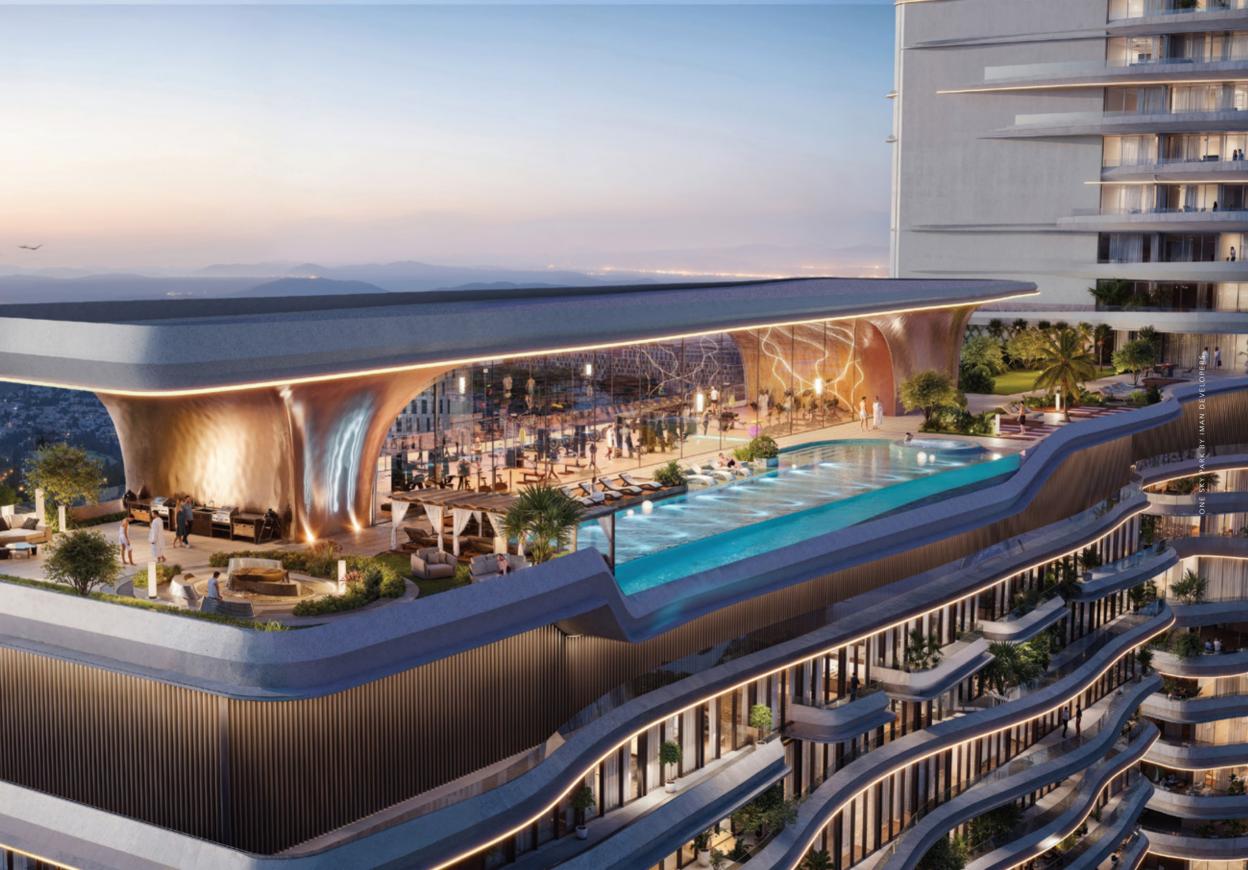

# Community Living, Redefined

One Sky Park offers a curated collection of luxury amenities designed to enrich daily living. At the heart of the experience is the expansive amenity deck, the community's vibrant hub, featuring a 35m sky deck infinity pool, state-of-the-art jungle gym, basketball court, skate park, and exclusive lounge and game zones. Here, residents enjoy a seamless blend of relaxation and socialization, surrounded by lush landscapes and panoramic views, making every moment truly extraordinary.

First Floor Outdoor Amenities Deck 35,000 Sq Ft

Rooftop Sky Deck 19,000 Sq Ft

Total Indoor Amenities 15,000 Sq Ft

Total Amenities Approx. 70,000 Sq Ft