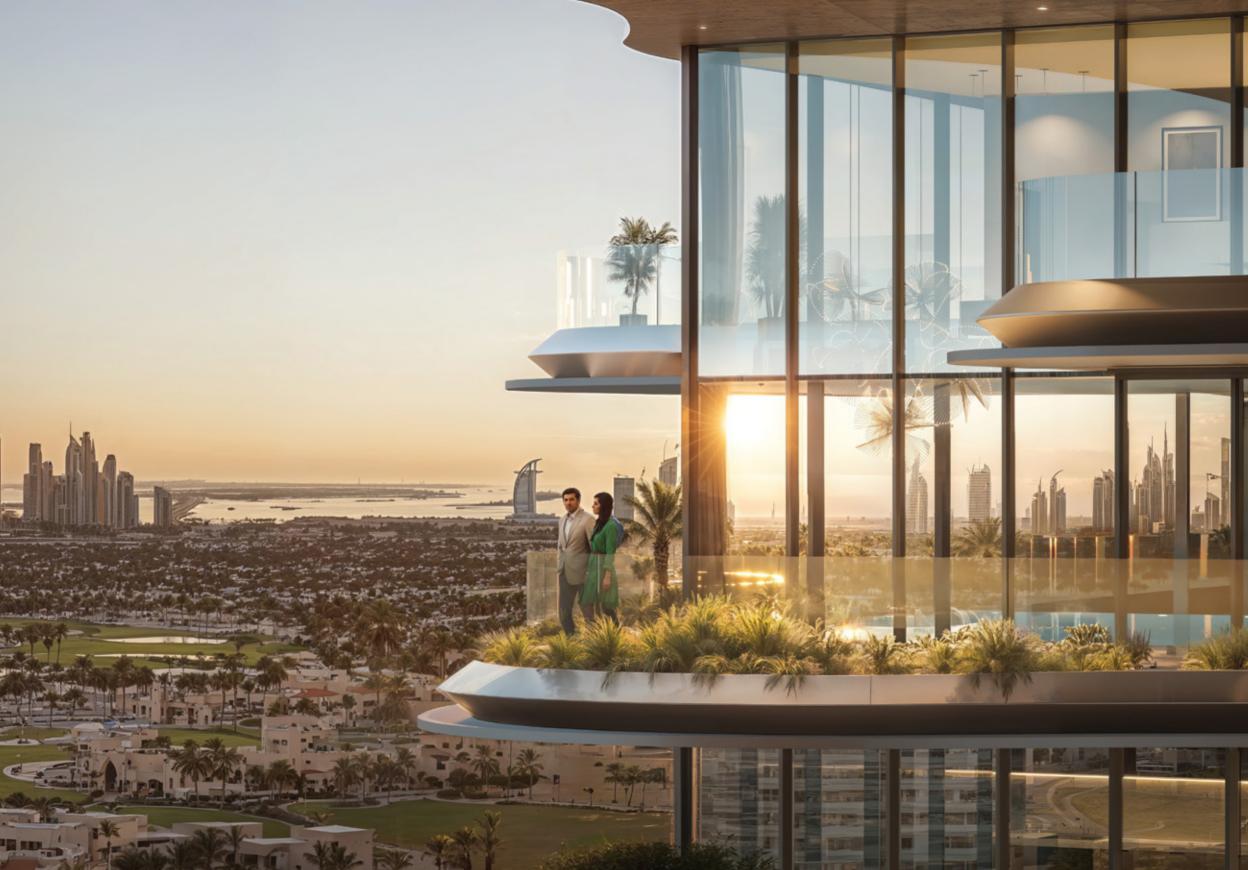

## JVC: The Hub Of New Dubai

One Sky Park emerges as a landmark in Jumeirah Village Circle (JVC), proudly standing as the first branded skyscraper in this prestigious community. It introduces a new era of luxury, redefining the skyline and setting a benchmark for upscale living in JVC. Its prime location in new Dubai offers unparalleled access to key destinations like the Marina, Mall of the Emirates, and Miracle Garden, making it a beacon of elegance and a new icon in the heart of JVC.

## An Architectural Masterpiece

The towers of One Sky Park rise with a striking elegance, each boasting a gracefully curved facade that captures the essence of modern sophistication. The design's bold curves create a dynamic interplay of light and shadow, giving the towers an ever-changing visual appeal. Crowned by a stunning sky bridge, which forms a mesmerizing hollow between the towers, this architectural marvel offers a panoramic vista that redefines luxury. The bridge's sleek, open design not only enhances the towers' aesthetic allure but also creates a unique space for residents to connect with their surroundings and enjoy breathtaking views from above.