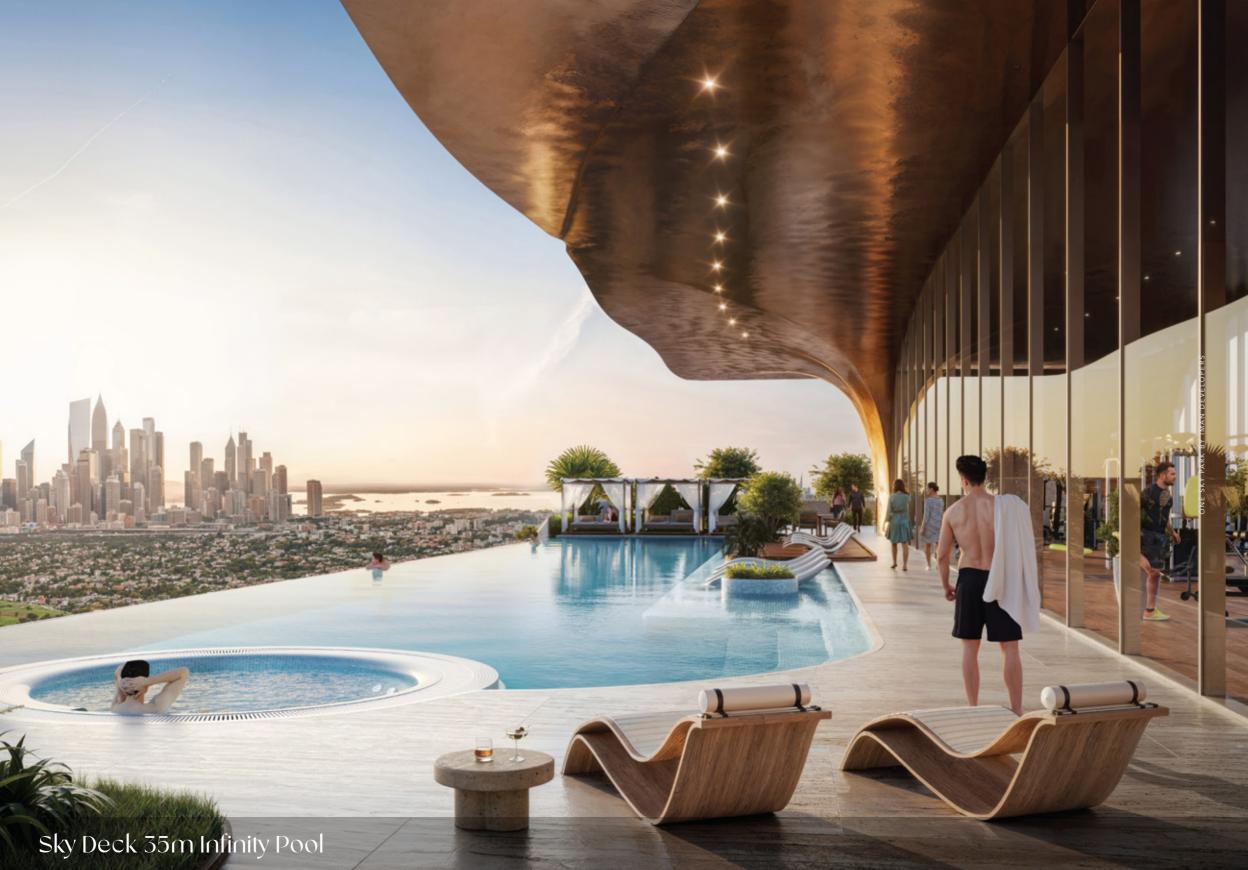

# Community Living, Redefined

One Sky Park offers a curated collection of luxury amenities designed to enrich daily living. At the heart of the experience is the expansive amenity deck, the community's vibrant hub, featuring a 35m sky deck infinity pool, state-of-the-art jungle gym, basketball court, skate park, and exclusive lounge and game zones. Here, residents enjoy a seamless blend of relaxation and socialization, surrounded by lush landscapes and panoramic views, making every moment truly extraordinary.

First Floor Outdoor Amenities Deck 35,000 Sq Ft

Rooftop Sky Deck 19,000 Sq Ft

Total Indoor Amenities 15,000 Sq Ft

Total Amenities Approx. 70,000 Sq Ft