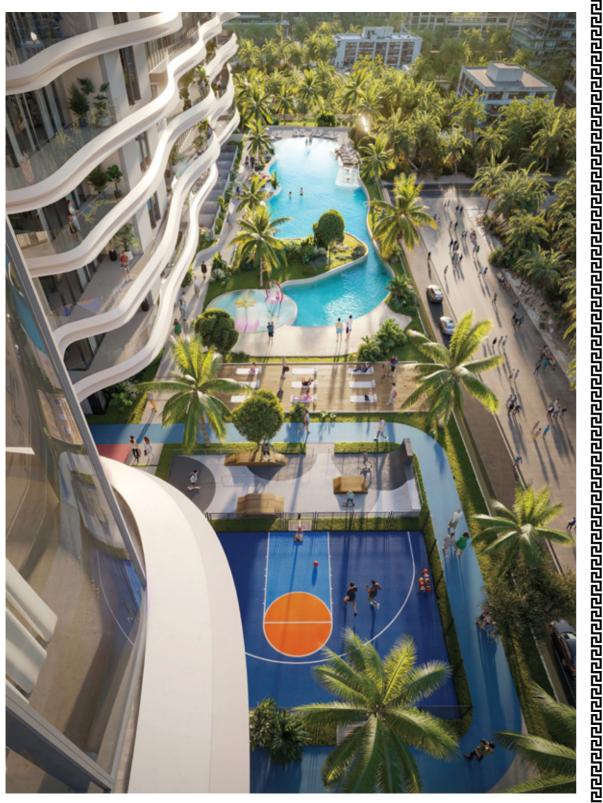

# Community Living, Redefined

One Sky Park offers a curated collection of luxury amenities designed to enrich daily living. At the heart of the experience is the expansive amenity deck, the community's vibrant hub, featuring a 35m sky deck infinity pool, state-of-the-art jungle gym, basketball court, skate park, and exclusive lounge and game zones. Here, residents enjoy a seamless blend of relaxation and socialization, surrounded by lush landscapes and panoramic views, making every moment truly extraordinary.

First Floor Outdoor Amenities Deck 35,000 Sq Ft

Rooftop Sky Deck 19,000 Sq Ft

Total Indoor Amenities 15,000 Sq Ft

Total Amenities Approx. 70,000 Sq Ft