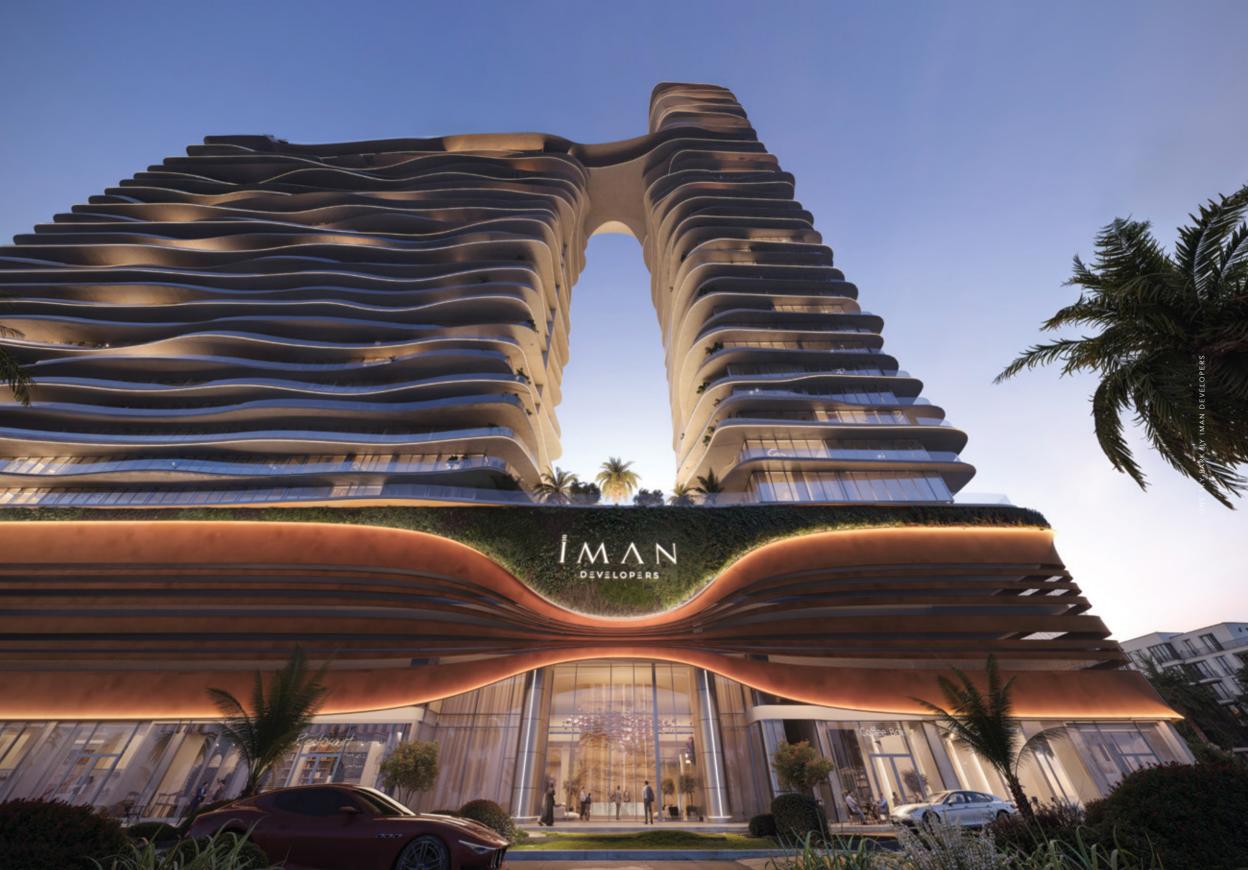

## An Architectural Masterpiece

The towers of One Sky Park rise with a striking elegance, each boasting a gracefully curved facade that captures the essence of modern sophistication. The design's bold curves create a dynamic interplay of light and shadow, giving the towers an ever-changing visual appeal. Crowned by a stunning sky bridge, which forms a mesmerizing hollow between the towers, this architectural marvel offers a panoramic vista that redefines luxury. The bridge's sleek, open design not only enhances the towers' aesthetic allure but also creates a unique space for residents to connect with their surroundings and enjoy breathtaking views from above.

# Waves Of Opulence

The design concept of One Sky Park is a seamless blend of high fashion and architectural innovation, drawing inspiration from Iman's iconic style and the fluidity of waves. The building's elegant, wave-like facade captures the essence of motion, creating a dynamic yet harmonious structure that stands as a beacon of luxury living. Each curve and contour reflects Iman's commitment to bold design and timeless sophistication, elevating One Sky Park into a symbol of modern elegance and opulence in the heart of Dubai.