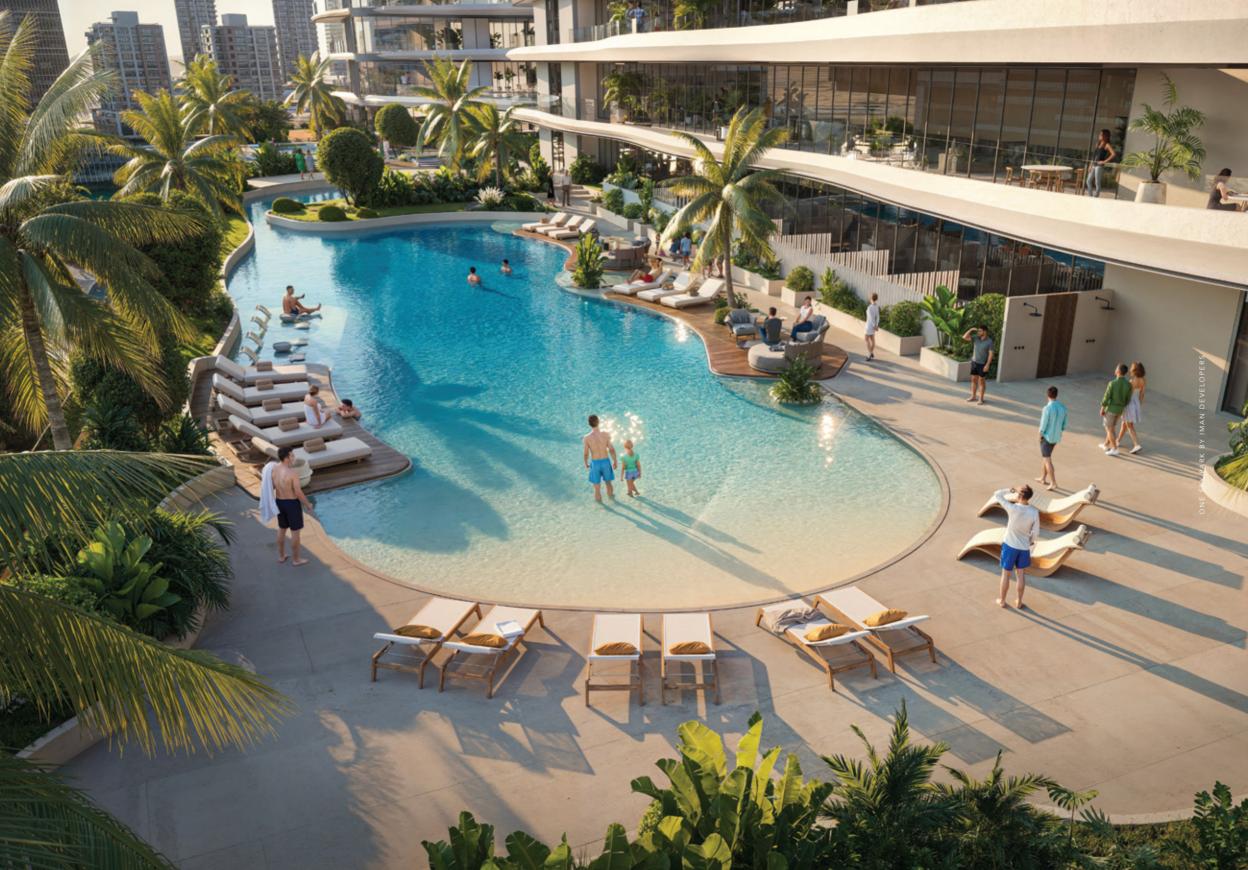

# Community Living, Redefined

One Sky Park offers a curated collection of luxury amenities designed to enrich daily living. At the heart of the experience is the expansive amenity deck, the community's vibrant hub, featuring a 35m sky deck infinity pool, state-of-the-art jungle gym, basketball court, skate park, and exclusive lounge and game zones. Here, residents enjoy a seamless blend of relaxation and socialization, surrounded by lush landscapes and panoramic views, making every moment truly extraordinary.

First Floor Outdoor Amenities Deck 35,000 Sq Ft

Rooftop Sky Deck 19,000 Sq Ft

Total Indoor Amenities 15,000 Sq Ft

Total Amenities Approx. 70,000 Sq Ft