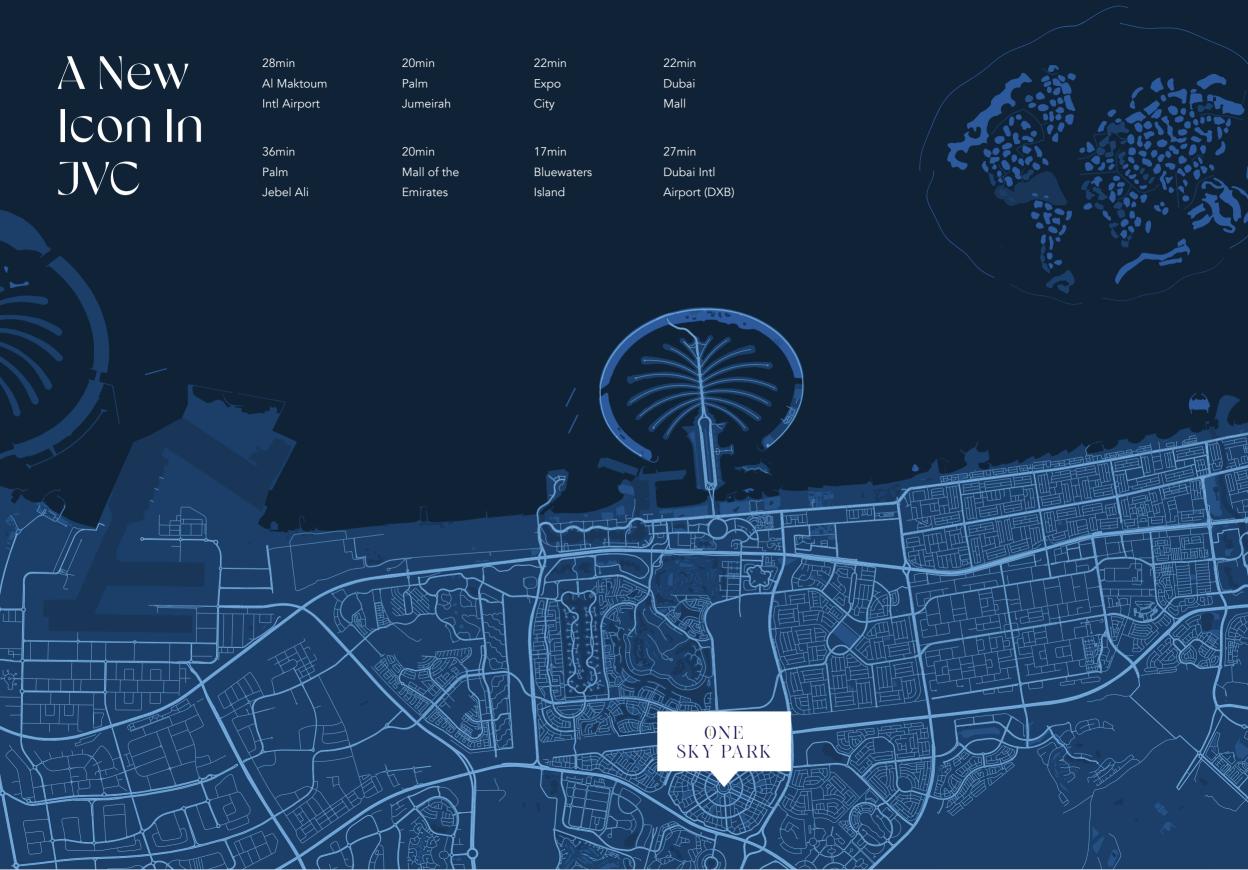

## JVC: The Hub Of New Dubai

One Sky Park emerges as a landmark in Jumeirah Village Circle (JVC), proudly standing as the first branded skyscraper in this prestigious community. It introduces a new era of luxury, redefining the skyline and setting a benchmark for upscale living in JVC. Its prime location in new Dubai offers unparalleled access to key destinations like the Marina, Mall of the Emirates, and Miracle Garden, making it a beacon of elegance and a new icon in the heart of JVC.