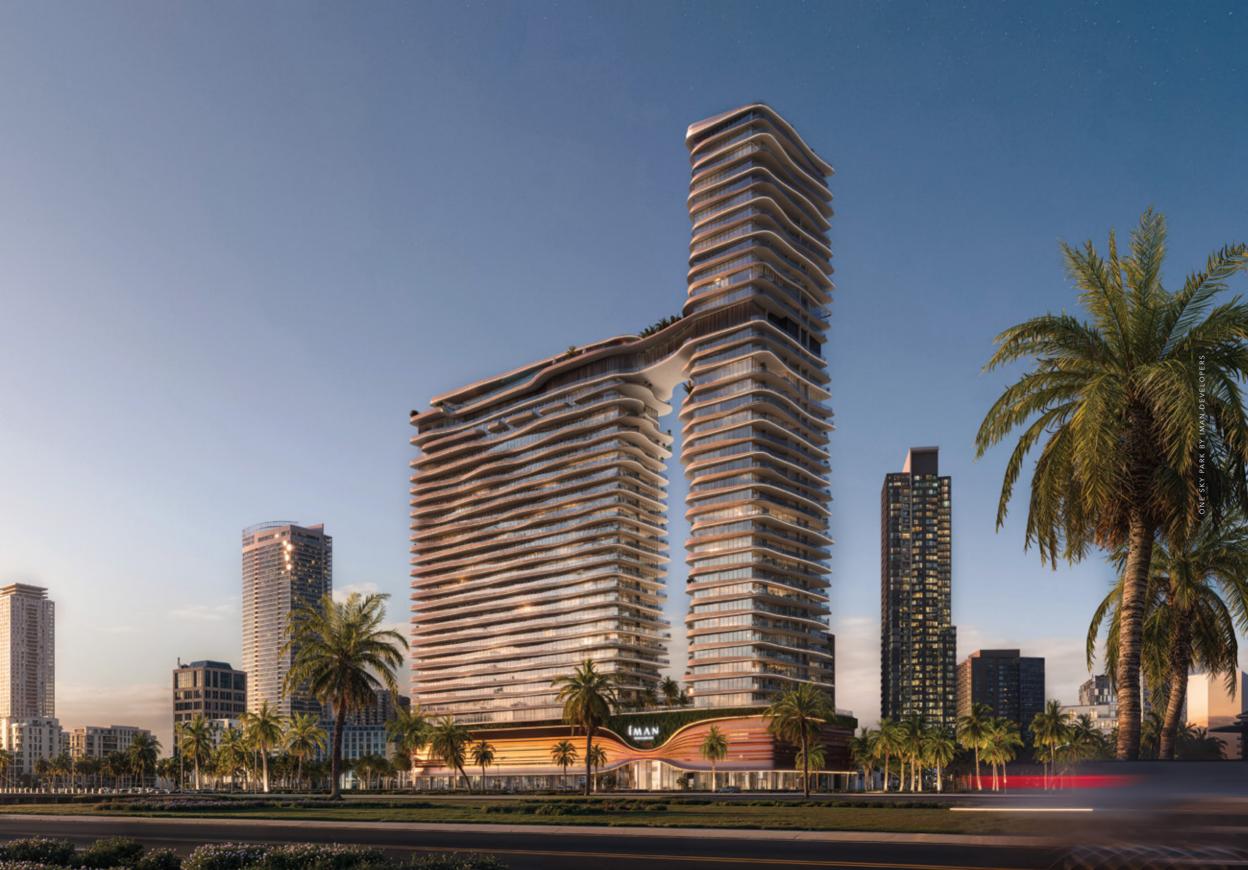

## JVC: The Hub Of New Dubai

One Sky Park emerges as a landmark in Jumeirah Village Circle (JVC), proudly standing as the first branded skyscraper in this prestigious community. It introduces a new era of luxury, redefining the skyline and setting a benchmark for upscale living in JVC. Its prime location in new Dubai offers unparalleled access to key destinations like the Marina, Mall of the Emirates, and Miracle Garden, making it a beacon of elegance and a new icon in the heart of JVC.

## An Architectural Masterpiece

The towers of One Sky Park rise with a striking elegance, each boasting a gracefully curved facade that captures the essence of modern sophistication. The design's bold curves create a dynamic interplay of light and shadow, giving the towers an ever-changing visual appeal. Crowned by a stunning sky bridge, which forms a mesmerizing hollow between the towers, this architectural marvel offers a panoramic vista that redefines luxury. The bridge's sleek, open design not only enhances the towers' aesthetic allure but also creates a unique space for residents to connect with their surroundings and enjoy breathtaking views from above.

# Waves Of Opulence

The design concept of One Sky Park is a seamless blend of high fashion and architectural innovation, drawing inspiration from Iman's iconic style and the fluidity of waves. The building's elegant, wave-like facade captures the essence of motion, creating a dynamic yet harmonious structure that stands as a beacon of luxury living. Each curve and contour reflects Iman's commitment to bold design and timeless sophistication, elevating One Sky Park into a symbol of modern elegance and opulence in the heart of Dubai.