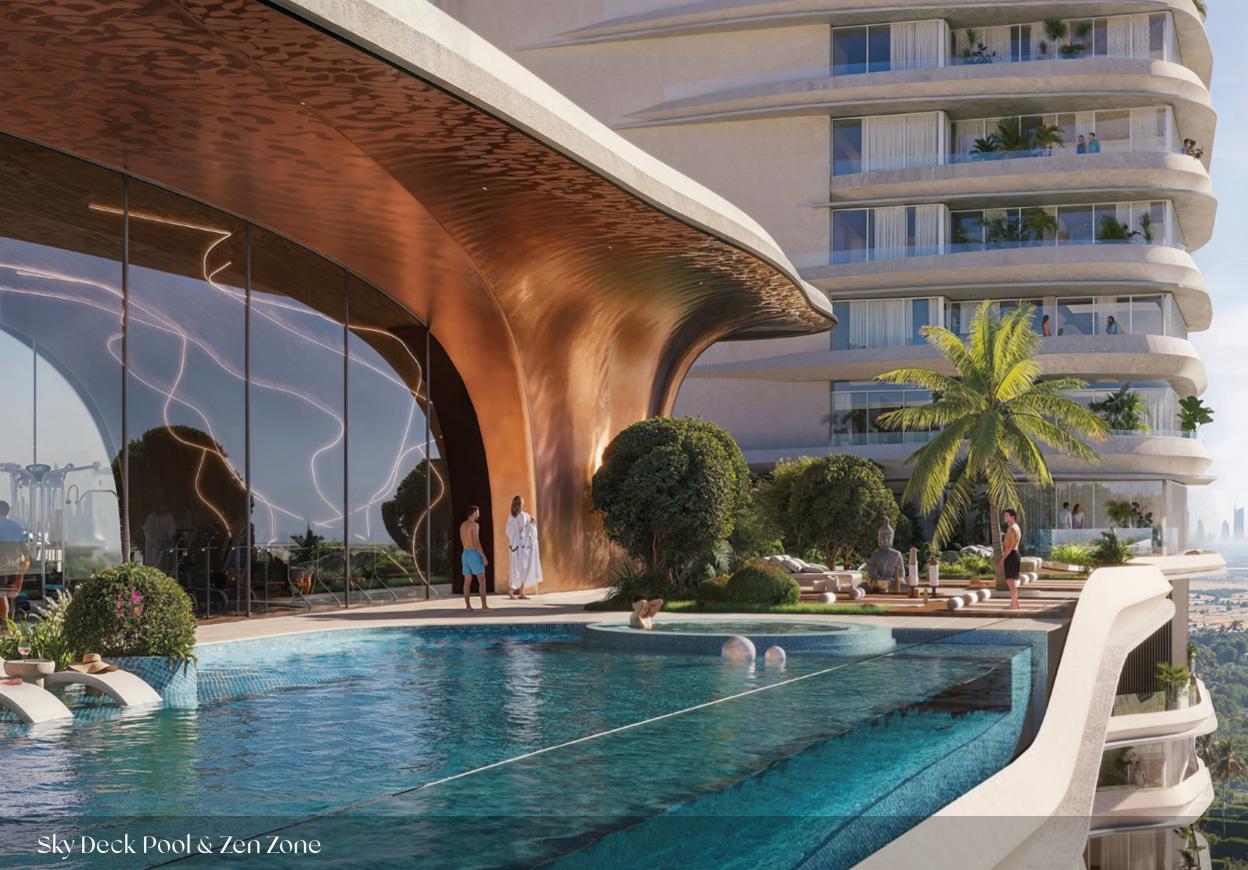

# Community Living, Redefined

One Sky Park offers a curated collection of luxury amenities designed to enrich daily living. At the heart of the experience is the expansive amenity deck, the community's vibrant hub, featuring a 35m sky deck infinity pool, state-of-the-art jungle gym, basketball court, skate park, and exclusive lounge and game zones. Here, residents enjoy a seamless blend of relaxation and socialization, surrounded by lush landscapes and panoramic views, making every moment truly extraordinary.

First Floor Outdoor Amenities Deck 35,000 Sq Ft

Rooftop Sky Deck 19,000 Sq Ft

Total Indoor Amenities 15,000 Sq Ft

Total Amenities Approx. 70,000 Sq Ft