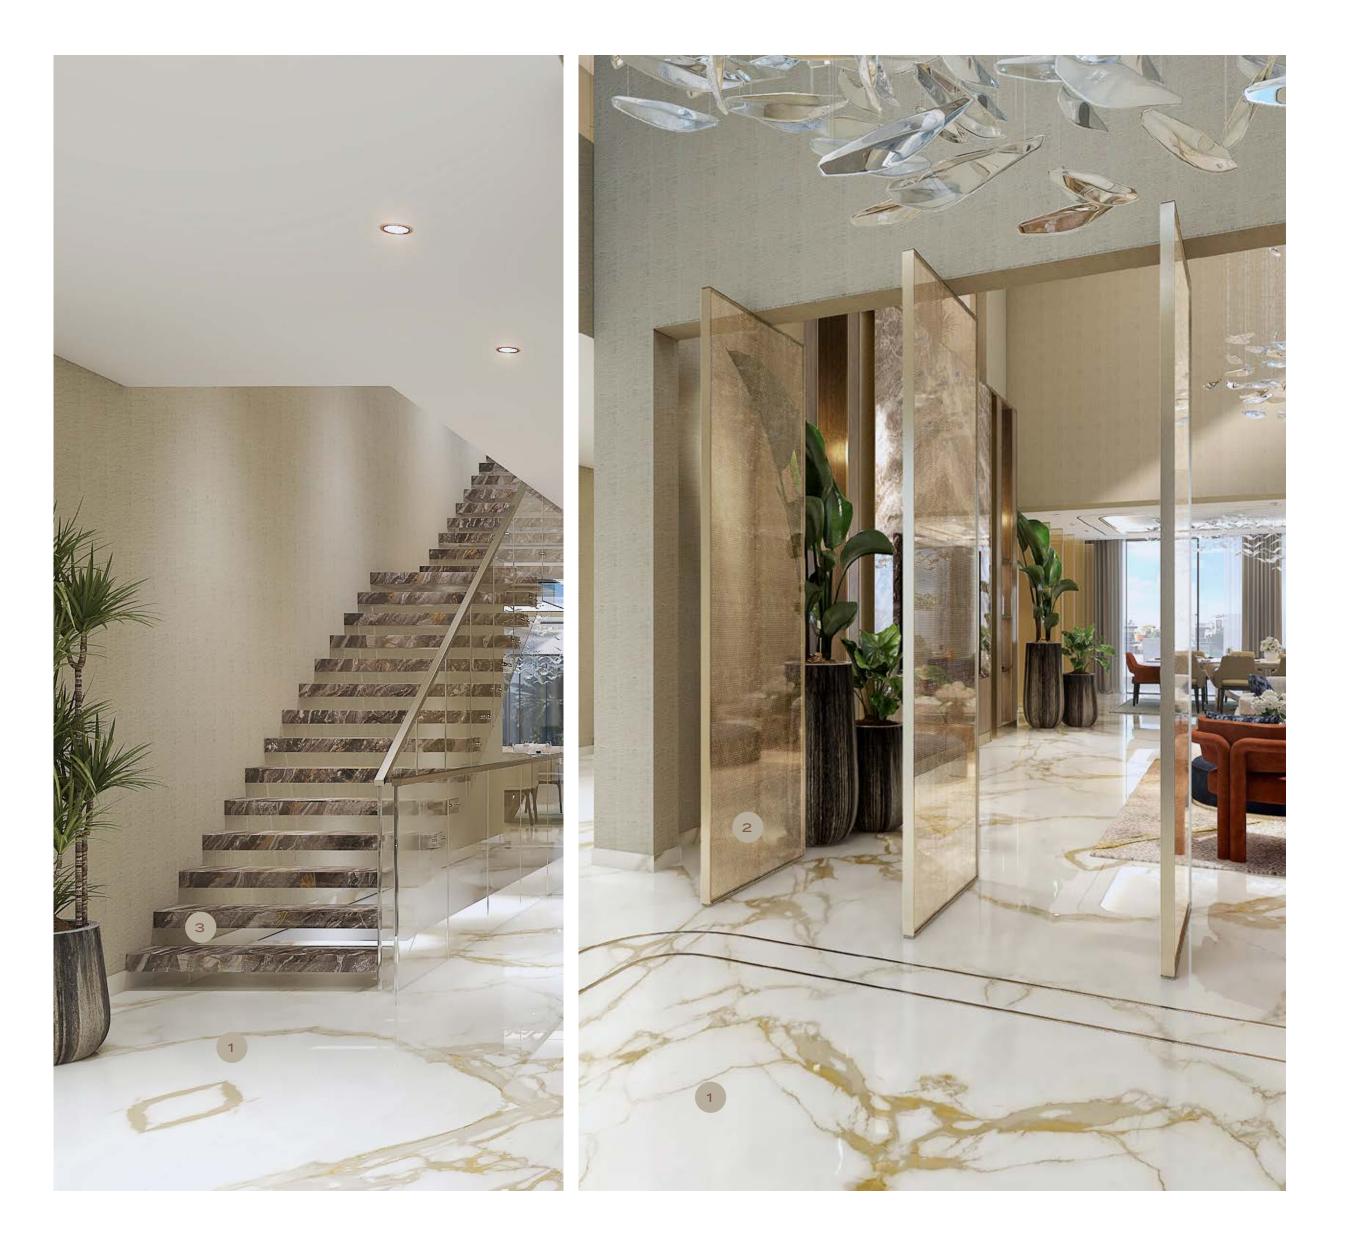

### ENTRANCE AREA

- 1. GENERAL FLOORING : CALACATTA GOLD PORCELAIN SLAB
- 2. LAMINATED GLASS
- 3. ARABESCATO OROBICO MARBLE

Please note that the finishes showcased in this brochure are subject to change and alternative or equivalent materials may be used based on the availability of the actual finishes. The furniture shown in the images is for illustrative purposes only and is therefore not included but rather intended to represent the potential of the space.