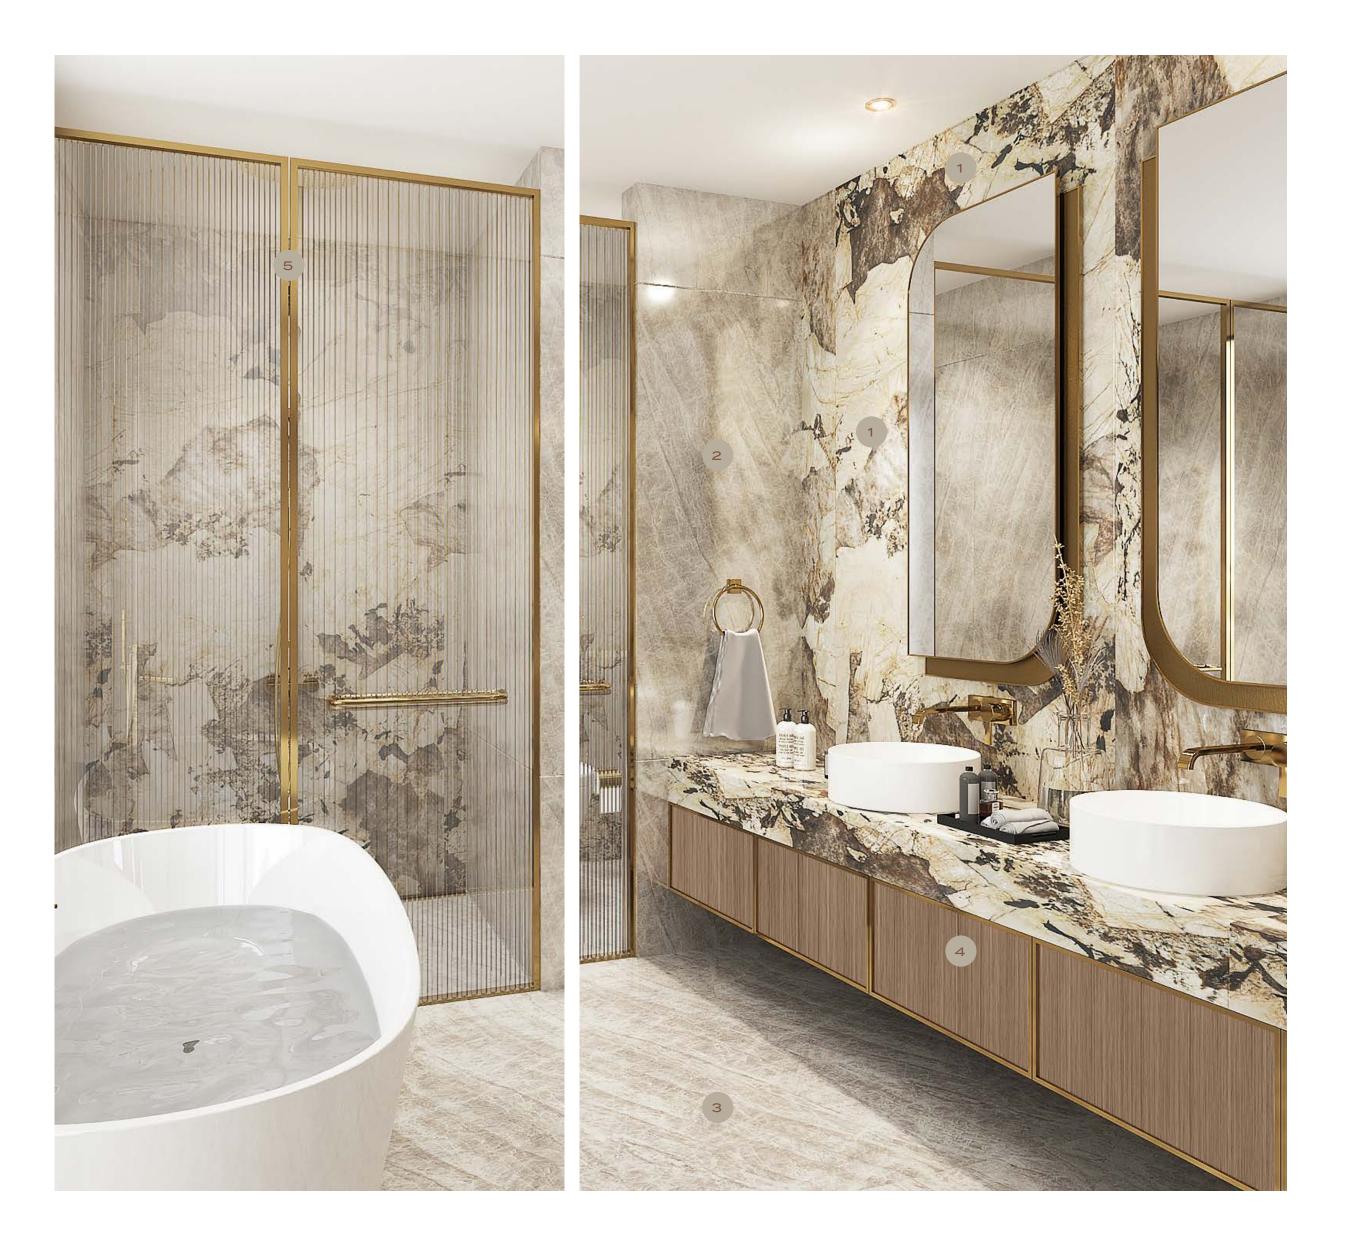

### MASTER BATHROOM

- 1. ACCENT WALL MARVEL GALA DESERT SOUL PORCELAIN SLABDP 108.2 GENERAL METAL BRUSHED BRASS
- 2. WALLS -MARVEL W TAJ MAHAL POLISHED PORCELAIN TILE
- 3. FLOOR -MARVEL W TAJ MAHAL MATTE PORCELAIN TILE
- 4. GENERAL WOOD WALNUT WOODEN VENEER
- 5. GENERAL METAL BRUSHED BRASS