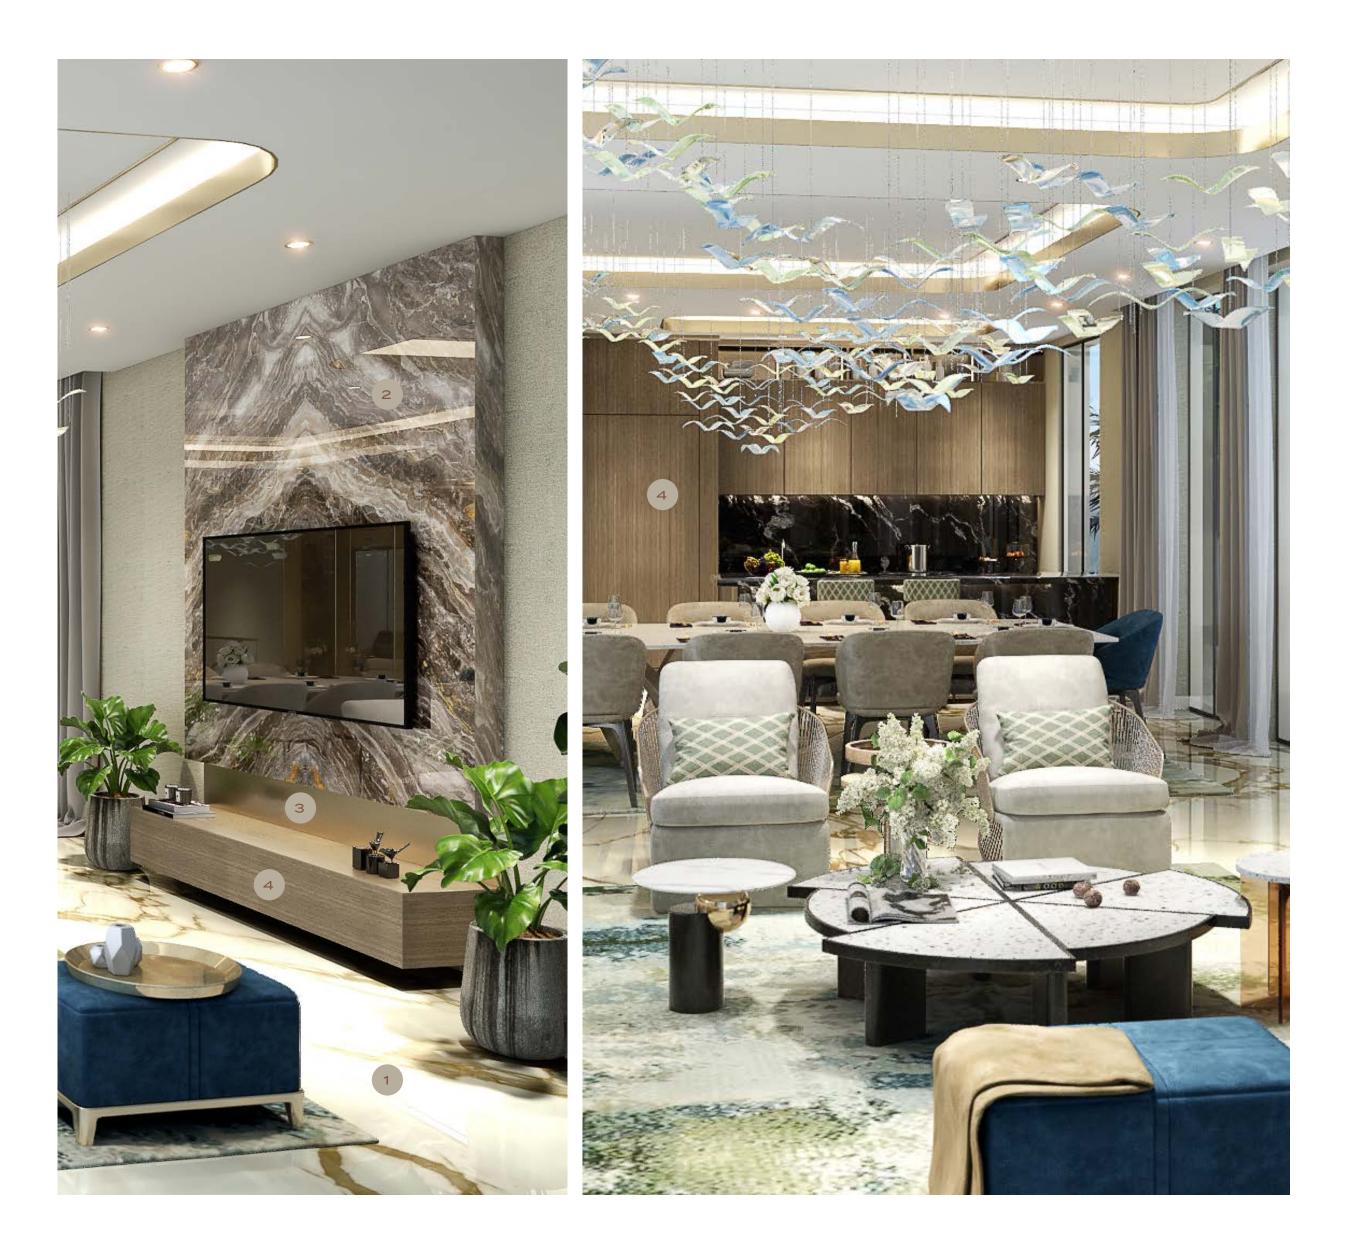

### FAMILY LIVING

- 1. GENERAL FLOORING : CALACATTA GOLD PORCELAIN SLAB
- 2. ACCCENT WALL -MARVEL W OROBICO PORCELAIN SLAB
- 3. GENERAL METAL BRUSHED BRASS
- 4. GENERAL WOOD WALNUT WOODEN VENEER

Please note that the finishes showcased in this brochure are subject to change and alternative or equivalent materials may be used based on the availability of the actual finishes. The furniture shown in the images is for illustrative purposes only and is therefore not included but rather intended to represent the potential of the space.

### FAMILY LIVING

- 1. GENERAL FLOORING : ENTICE ELEGANT PALISSANDRO WOODEN PORCELAIN TILE
- 2. GENERAL METAL BRUSHED BRASS
- 3. GENERAL WOOD WALNUT WOODEN VENEER
- 4. GENERAL WALLCOVERING
- 5. ACCENT WALLCOVERING

Please note that the finishes showcased in this brochure are subject to change and alternative or equivalent materials may be used based on the availability of the actual finishes. The furniture shown in the images is for illustrative purposes only and is therefore not included but rather intended to represent the potential of the space.