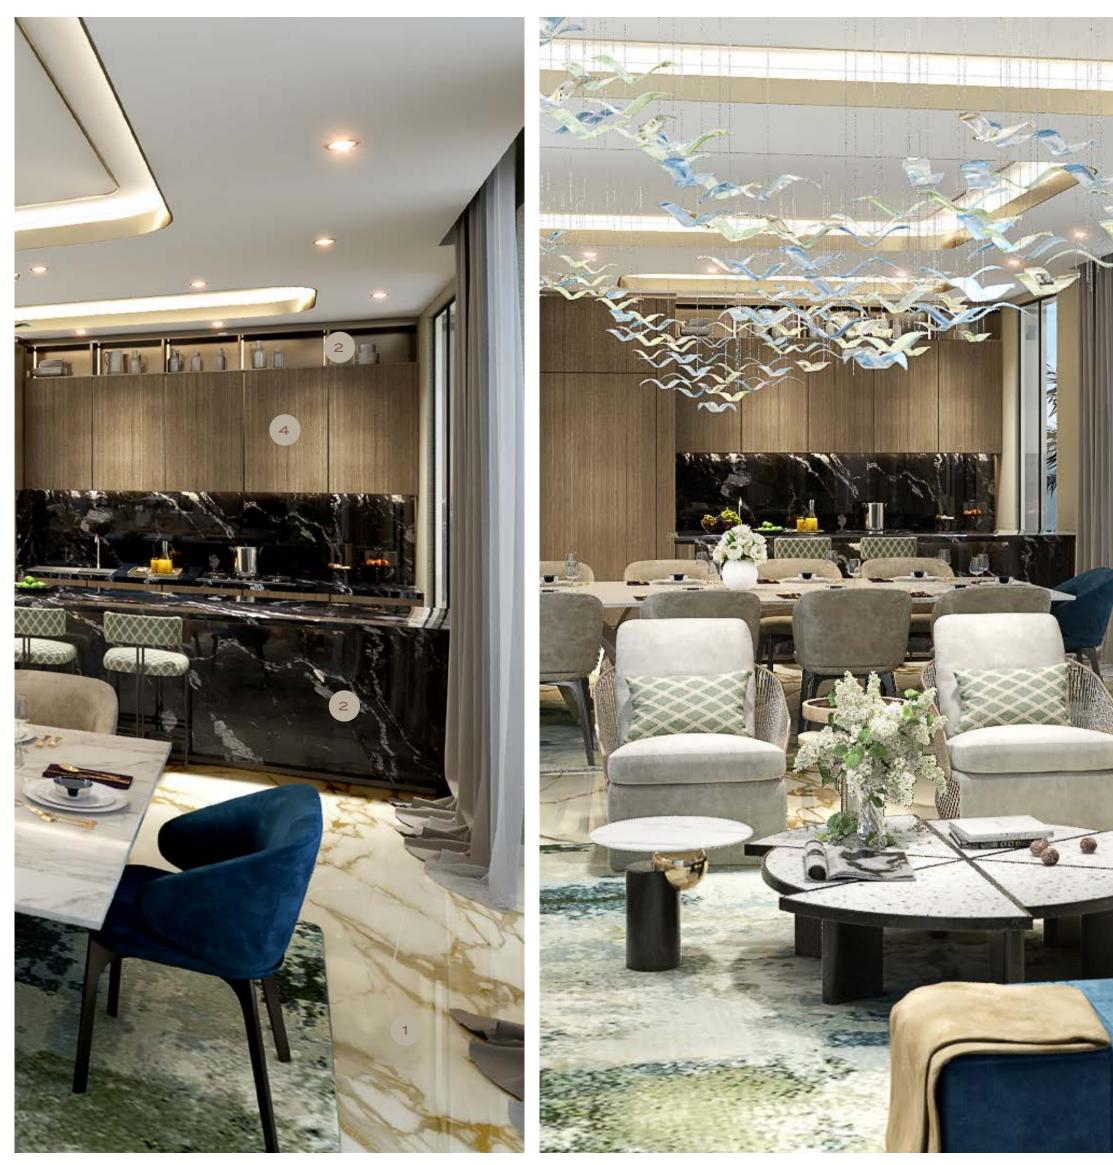

### FAMILY LIVING

- 1. GENERAL FLOORING : ENTICE ELEGANT PALISSANDRO WOODEN PORCELAIN TILE
- 2. GENERAL METAL BRUSHED BRASS
- 3. GENERAL WOOD WALNUT WOODEN VENEER
- 4. GENERAL WALLCOVERING
- 5. ACCENT WALLCOVERING

Please note that the finishes showcased in this brochure are subject to change and alternative or equivalent materials may be used based on the availability of the actual finishes. The furniture shown in the images is for illustrative purposes only and is therefore not included but rather intended to represent the potential of the space.