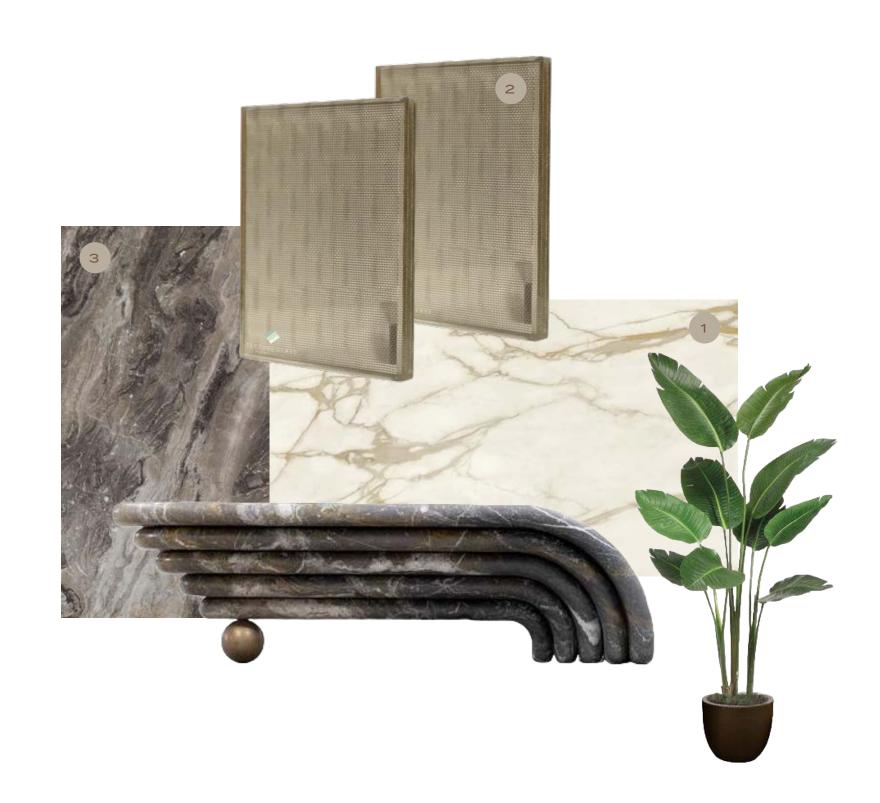

### FAMILY LIVING

- 1. GENERAL FLOORING : CALACATTA GOLD PORCELAIN SLAB
- 2. SILVER PARADISIO GRANITE
- 3. GENERAL METAL BRUSHED BRASS
- 4. GENERAL WOOD WALNUT WOODEN VENEER

Please note that the finishes showcased in this brochure are subject to change and alternative or equivalent materials may be used based on the availability of the actual finishes. The furniture shown in the images is for illustrative purposes only and is therefore not included but rather intended to represent the potential of the space.