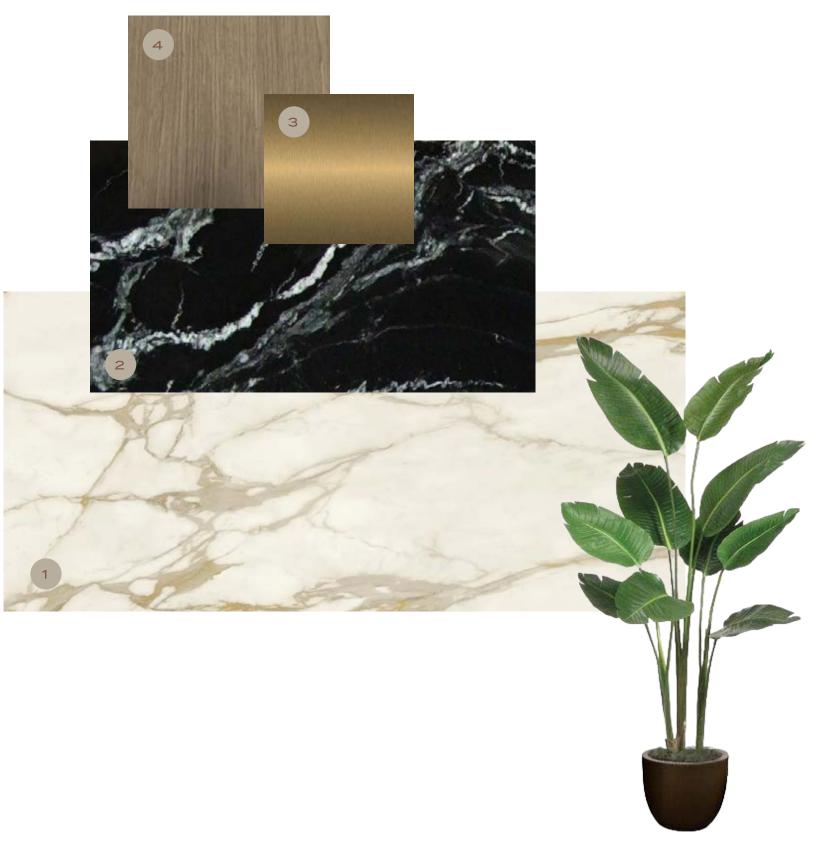

### FAMILY LIVING

- 1. GENERAL FLOORING : CALACATTA GOLD PORCELAIN SLAB
- 2. SILVER PARADISIO GRANITE
- 3. GENERAL METAL BRUSHED BRASS
- 4. GENERAL WOOD WALNUT WOODEN VENEER

Please note that the finishes showcased in this brochure are subject to change and alternative or equivalent materials may be used based on the availability of the actual finishes. The furniture shown in the images is for illustrative purposes only and is therefore not included but rather intended to represent the potential of the space.

### FAMILY LIVING

- 1. GENERAL FLOORING : CALACATTA GOLD PORCELAIN SLAB
- 2. ACCCENT WALL -MARVEL W OROBICO PORCELAIN SLAB
- 3. GENERAL METAL BRUSHED BRASS
- 4. GENERAL WOOD WALNUT WOODEN VENEER

Please note that the finishes showcased in this brochure are subject to change and alternative or equivalent materials may be used based on the availability of the actual finishes. The furniture shown in the images is for illustrative purposes only and is therefore not included but rather intended to represent the potential of the space.