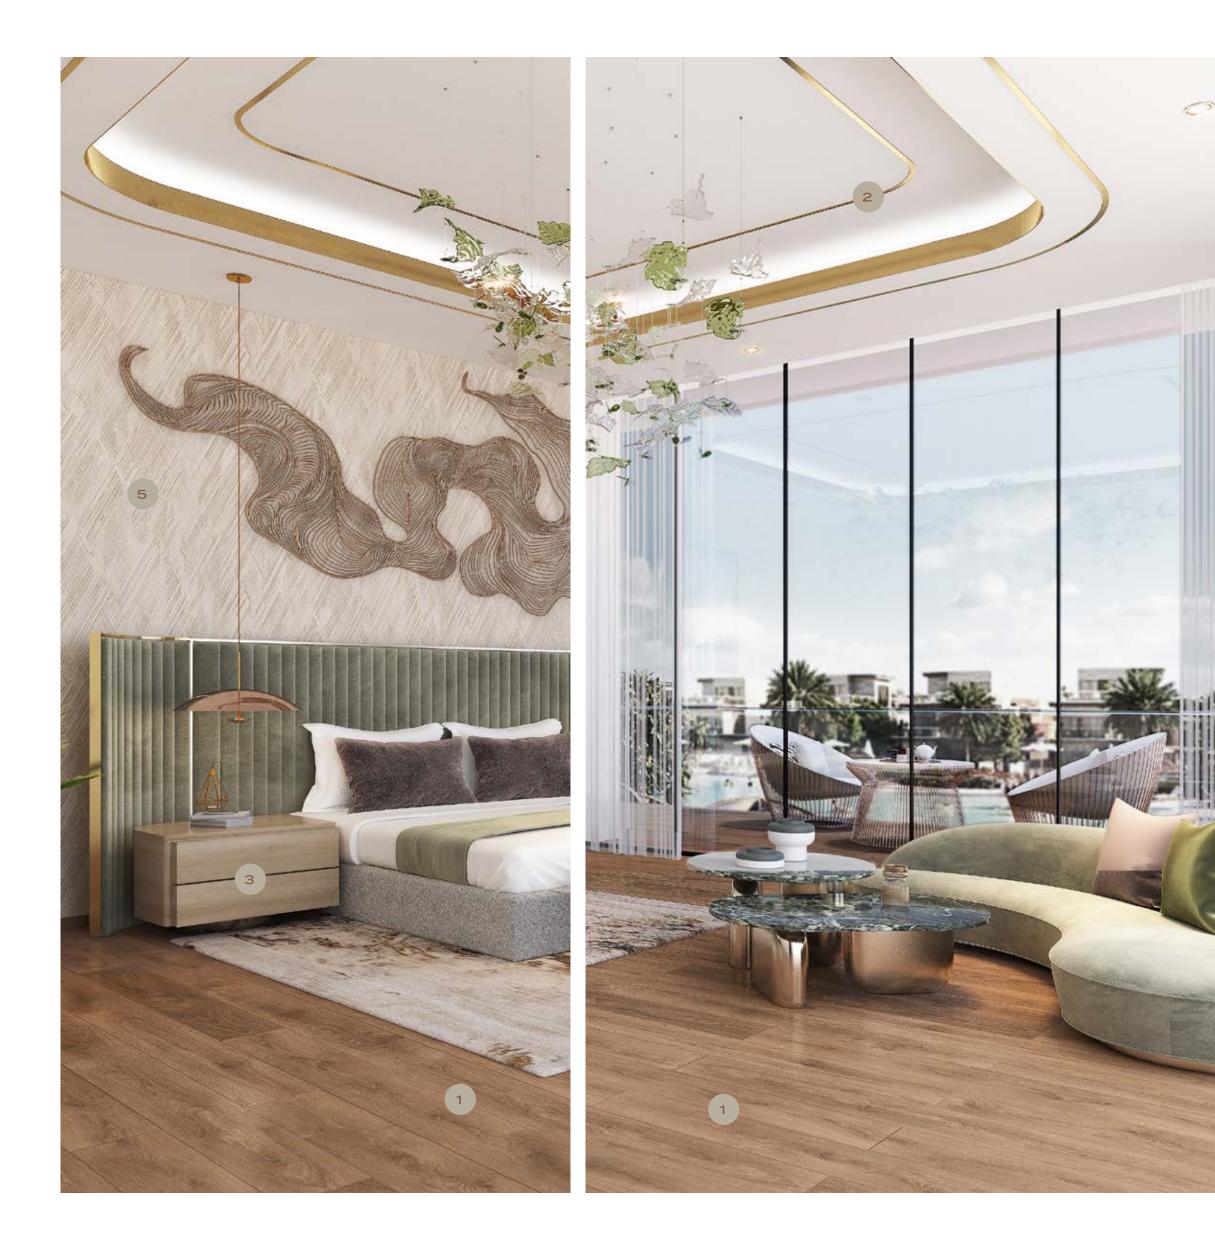

### FAMILY LIVING

- 1. GENERAL FLOORING : ENTICE ELEGANT PALISSANDRO WOODEN PORCELAIN TILE
- 2. GENERAL METAL BRUSHED BRASS
- 3. GENERAL WOOD WALNUT WOODEN VENEER
- 4. GENERAL WALLCOVERING
- 5. ACCENT WALLCOVERING

### FORMAL LIVING

- 1. GENERAL FLOORING : CALACATTA GOLD -PORCELAIN SLAB
- 2. ACCCENT WALL -MARVEL W OROBICO -PORCELAIN SLAB
- 3. GENERAL METAL -BRUSHED BRASS
- 4. GENERAL WOOD WALNUT WOODEN VENEER

Please note that the finishes showcased in this brochure are subject to change and alternative or equivalent materials may be used based on the availability of the actual finishes. The furniture shown in the images is for illustrative purposes only and is therefore not included but rather intended to represent the potential of the space.