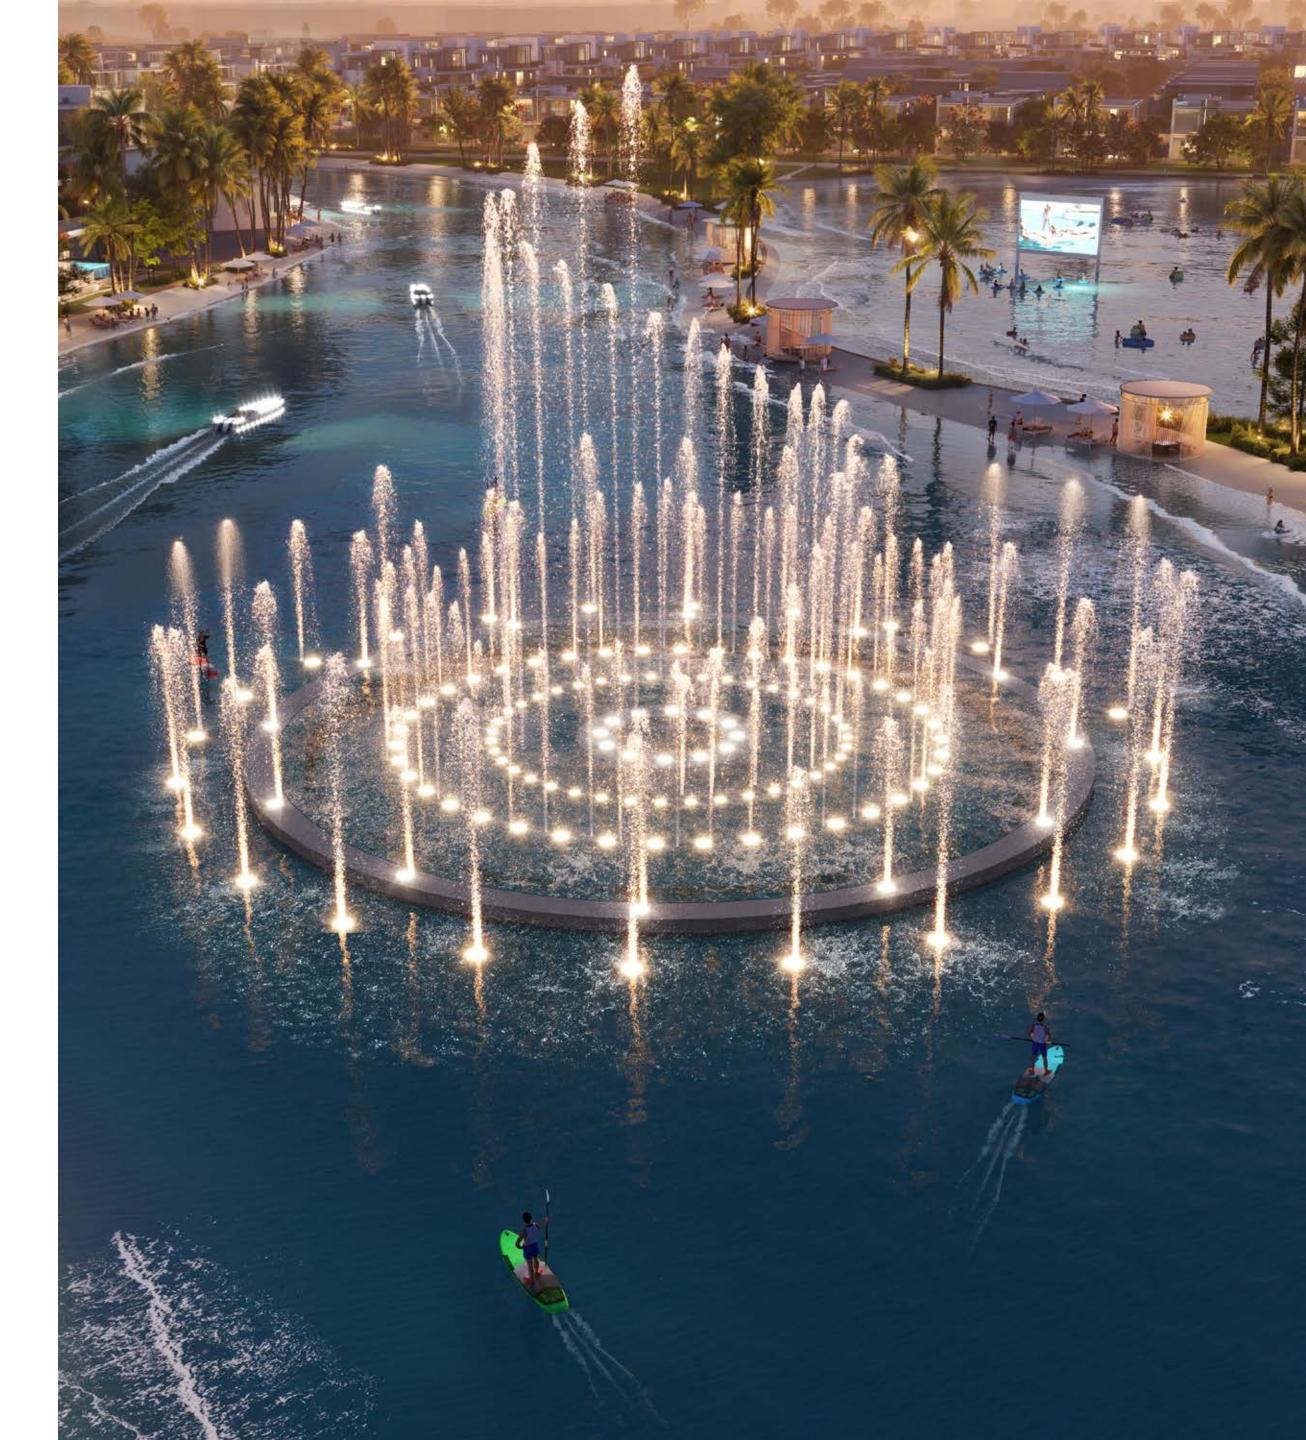

## THE HEART OF

At the core of our tropical haven, the Central Hub Fountain stands as a mesmerising focal point. This aquatic masterpiece isn't just water it>s a living, breathing spectacle where elements dance in harmony. Watch as droplets pirouette with light beams, and flames flirt playfully with laser beams, creating a symphony for the senses.