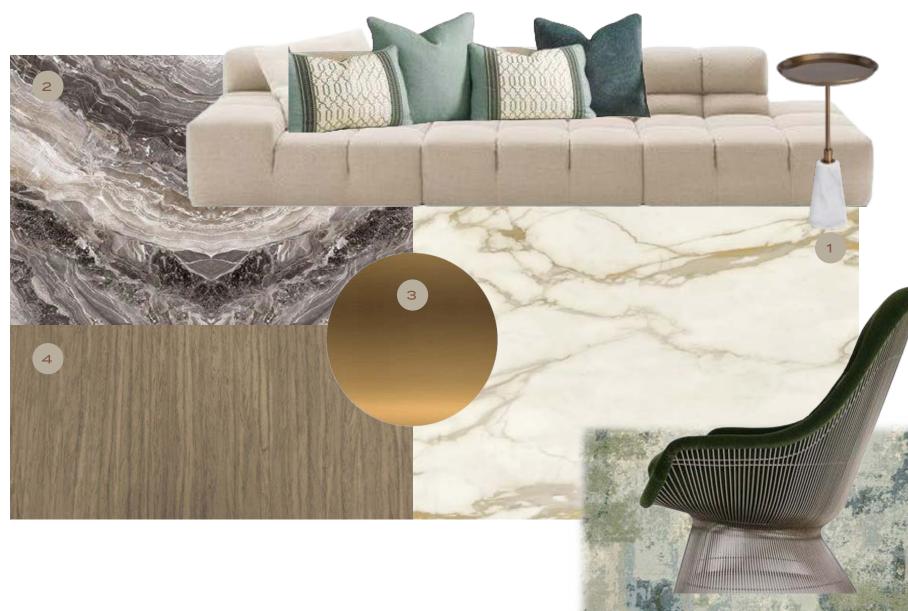

### FAMILY LIVING

- 1. GENERAL FLOORING : CALACATTA GOLD PORCELAIN SLAB
- 2. ACCCENT WALL -MARVEL W OROBICO PORCELAIN SLAB
- 3. GENERAL METAL BRUSHED BRASS
- 4. GENERAL WOOD WALNUT WOODEN VENEER

Please note that the finishes showcased in this brochure are subject to change and alternative or equivalent materials may be used based on the availability of the actual finishes. The furniture shown in the images is for illustrative purposes only and is therefore not included but rather intended to represent the potential of the space.

### FAMILY LIVING

- 1. GENERAL FLOORING : ENTICE ELEGANT PALISSANDRO WOODEN PORCELAIN TILE
- 2. GENERAL METAL BRUSHED BRASS
- 3. GENERAL WOOD WALNUT WOODEN VENEER
- 4. GENERAL WALLCOVERING
- 5. ACCENT WALLCOVERING

Please note that the finishes showcased in this brochure are subject to change and alternative or equivalent materials may be used based on the availability of the actual finishes. The furniture shown in the images is for illustrative purposes only and is therefore not included but rather intended to represent the potential of the space.