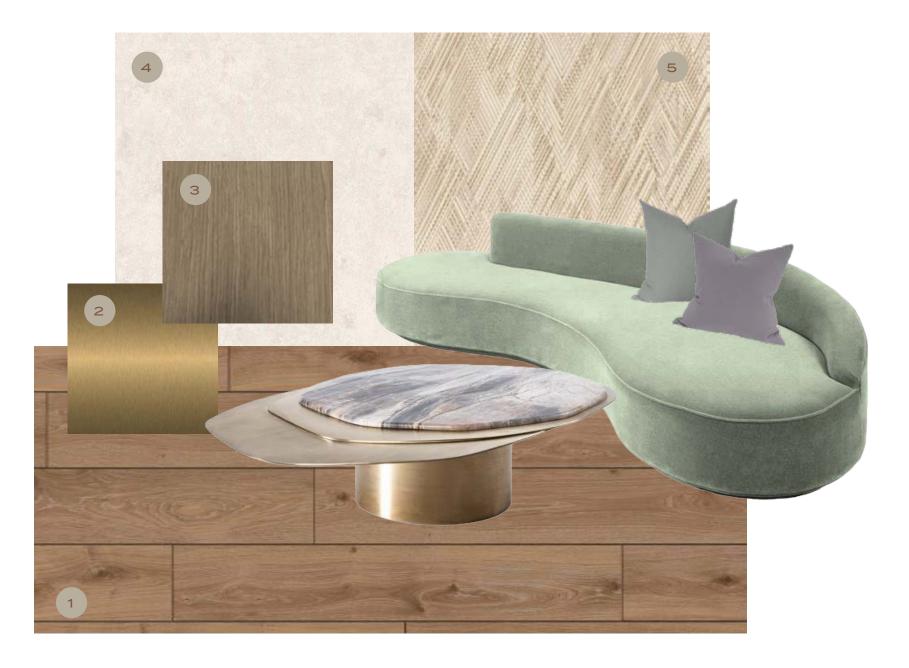

### FAMILY LIVING

- 1. GENERAL FLOORING : ENTICE ELEGANT PALISSANDRO WOODEN PORCELAIN TILE
- 2. GENERAL METAL BRUSHED BRASS
- 3. GENERAL WOOD WALNUT WOODEN VENEER
- 4. GENERAL WALLCOVERING
- 5. ACCENT WALLCOVERING