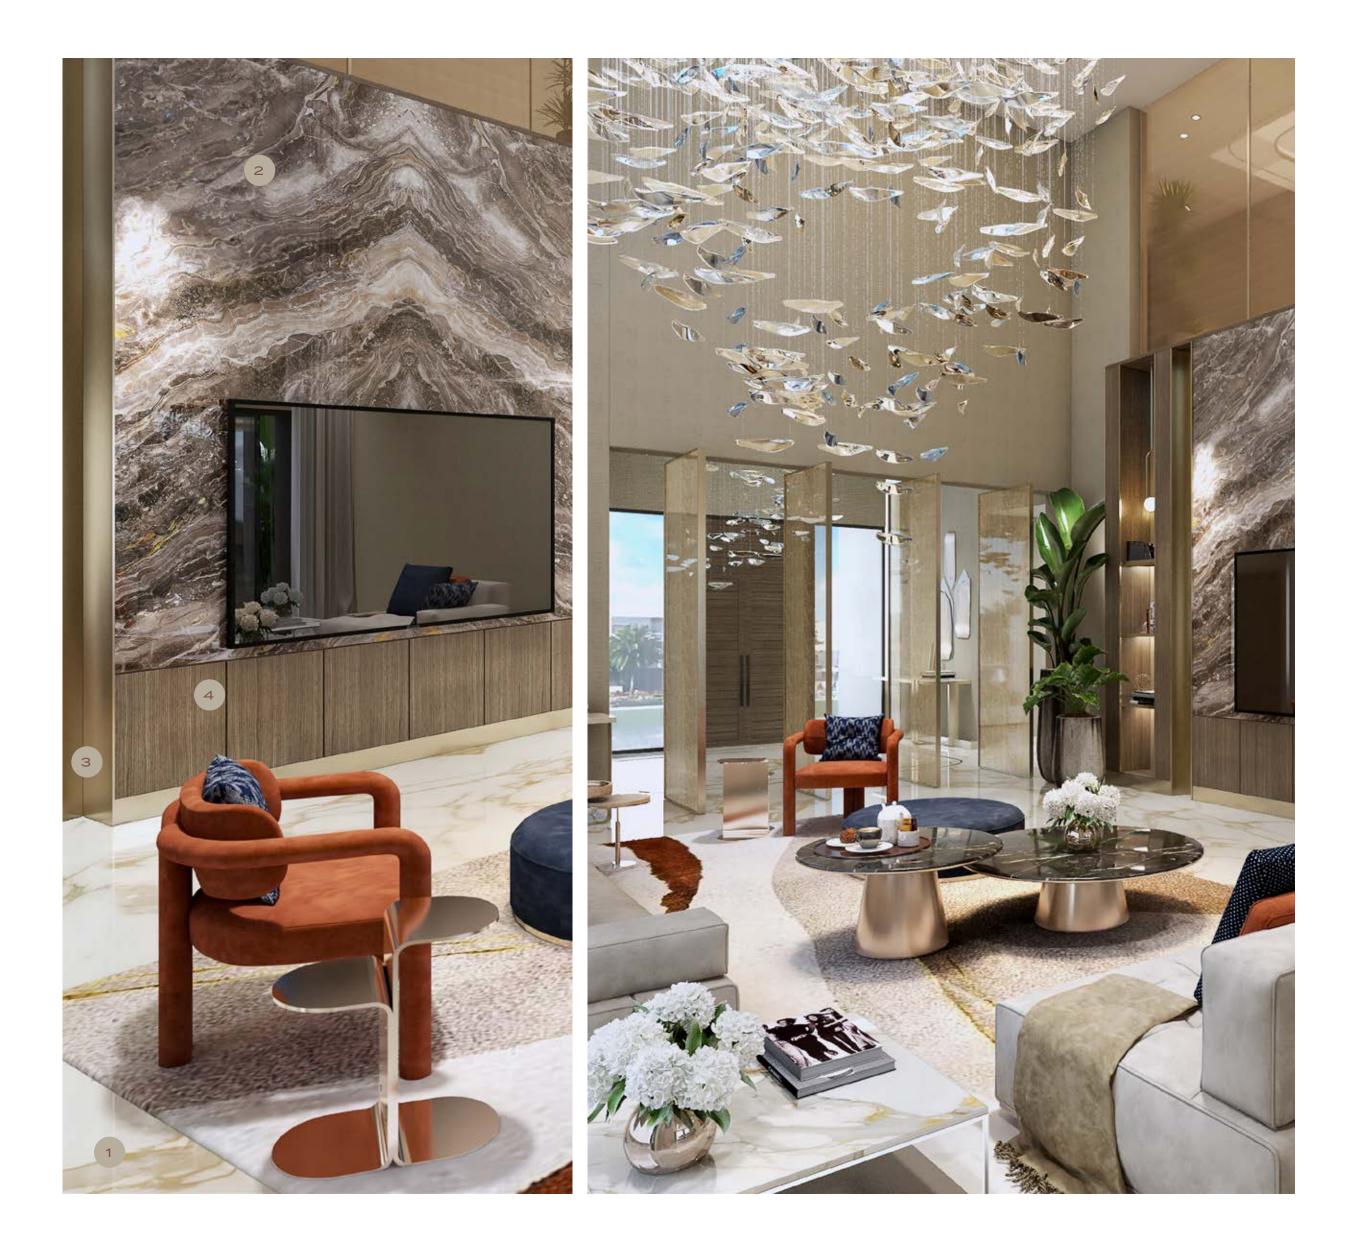

### FORMAL LIVING

- 1. GENERAL FLOORING : CALACATTA GOLD -PORCELAIN SLAB
- 2. ACCCENT WALL -MARVEL W OROBICO -PORCELAIN SLAB
- 3. GENERAL METAL -BRUSHED BRASS
- 4. GENERAL WOOD WALNUT WOODEN VENEER

Please note that the finishes showcased in this brochure are subject to change and alternative or equivalent materials may be used based on the availability of the actual finishes. The furniture shown in the images is for illustrative purposes only and is therefore not included but rather intended to represent the potential of the space.

### FAMILY LIVING

- 1. GENERAL FLOORING : CALACATTA GOLD PORCELAIN SLAB
- 2. ACCCENT WALL -MARVEL W OROBICO PORCELAIN SLAB
- 3. GENERAL METAL BRUSHED BRASS
- 4. GENERAL WOOD WALNUT WOODEN VENEER

Please note that the finishes showcased in this brochure are subject to change and alternative or equivalent materials may be used based on the availability of the actual finishes. The furniture shown in the images is for illustrative purposes only and is therefore not included but rather intended to represent the potential of the space.