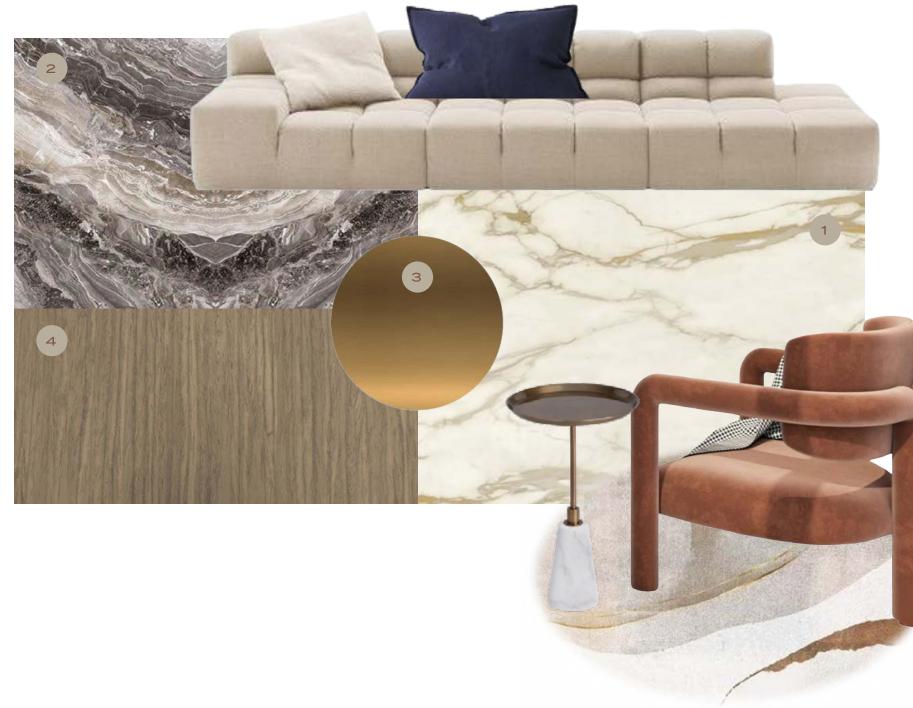

### FORMAL LIVING

- 1. GENERAL FLOORING : CALACATTA GOLD -PORCELAIN SLAB
- 2. ACCCENT WALL -MARVEL W OROBICO -PORCELAIN SLAB
- 3. GENERAL METAL -BRUSHED BRASS
- 4. GENERAL WOOD WALNUT WOODEN VENEER

Please note that the finishes showcased in this brochure are subject to change and alternative or equivalent materials may be used based on the availability of the actual finishes. The furniture shown in the images is for illustrative purposes only and is therefore not included but rather intended to represent the potential of the space.

### FAMILY LIVING

- 1. GENERAL FLOORING : CALACATTA GOLD PORCELAIN SLAB
- 2. ACCCENT WALL -MARVEL W OROBICO PORCELAIN SLAB
- 3. GENERAL METAL BRUSHED BRASS
- 4. GENERAL WOOD WALNUT WOODEN VENEER

Please note that the finishes showcased in this brochure are subject to change and alternative or equivalent materials may be used based on the availability of the actual finishes. The furniture shown in the images is for illustrative purposes only and is therefore not included but rather intended to represent the potential of the space.