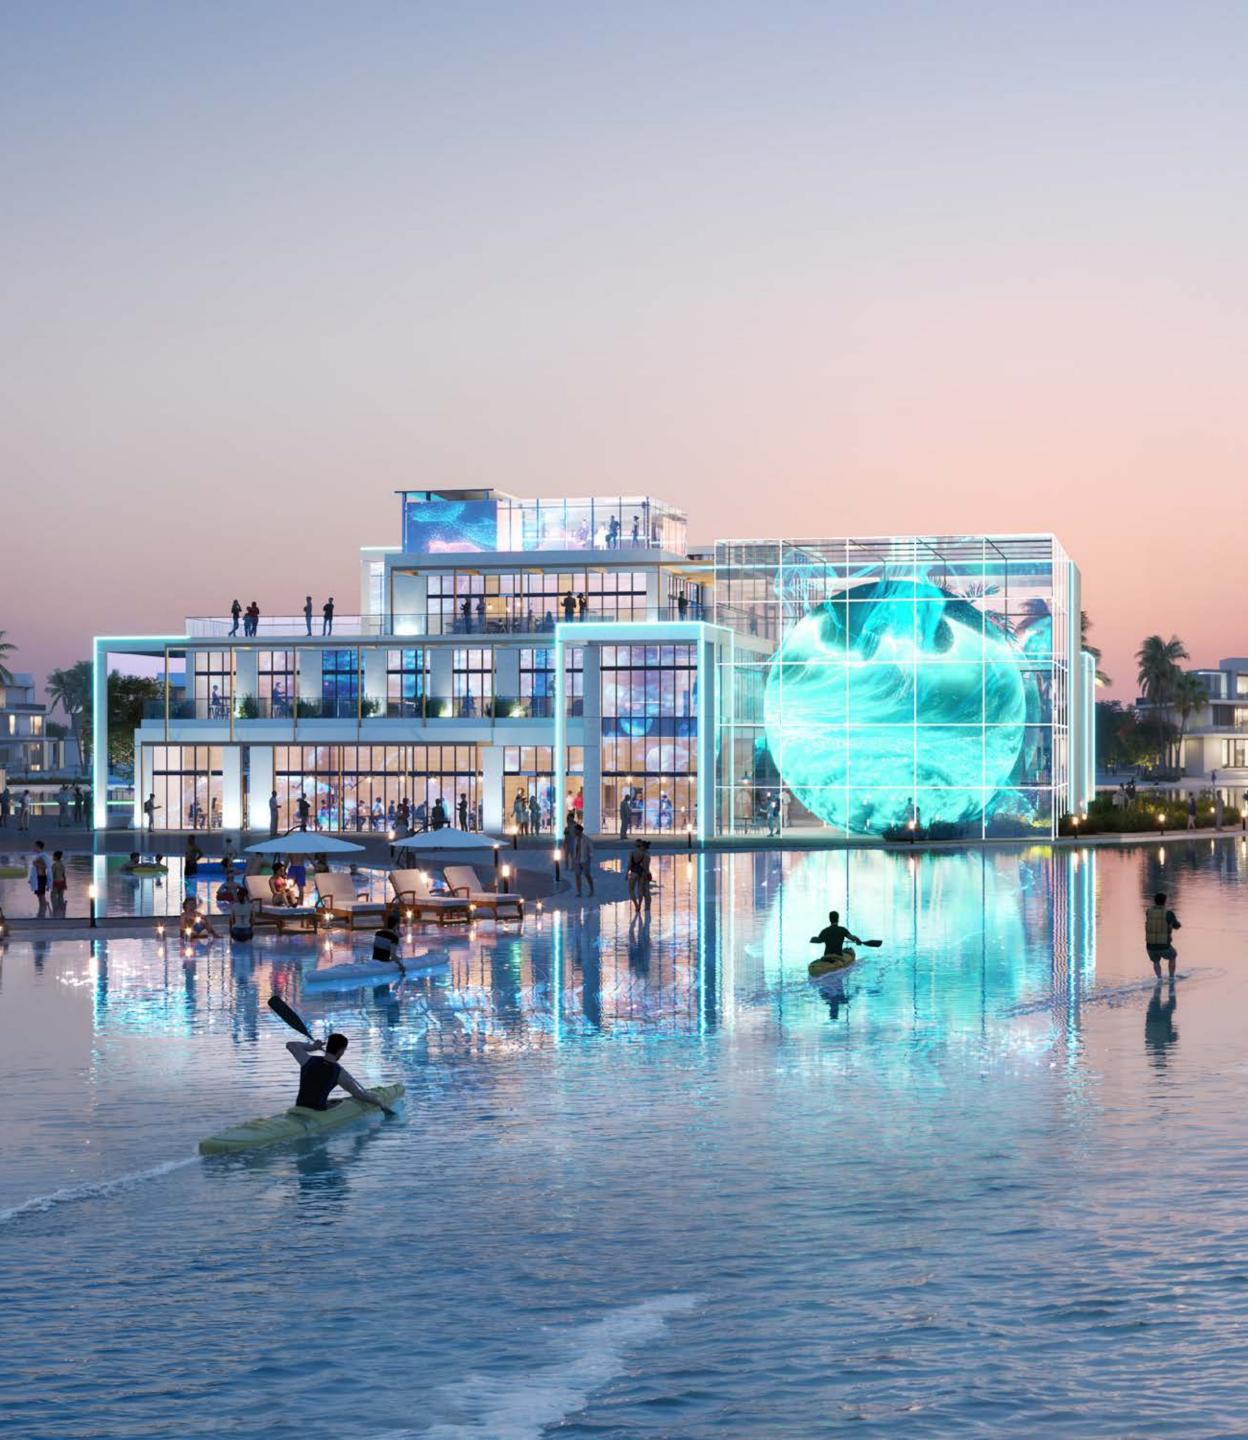

### DINE BENEATH THE

Naves

Step into a world where fantasy meets reality at the Aqua Dome. This underwater marvel offers a dining experience like no other, surrounded by the serene beauty of marine life. It's not just a meal it's an immersion into the wonders that lie beneath the surface of island paradises.