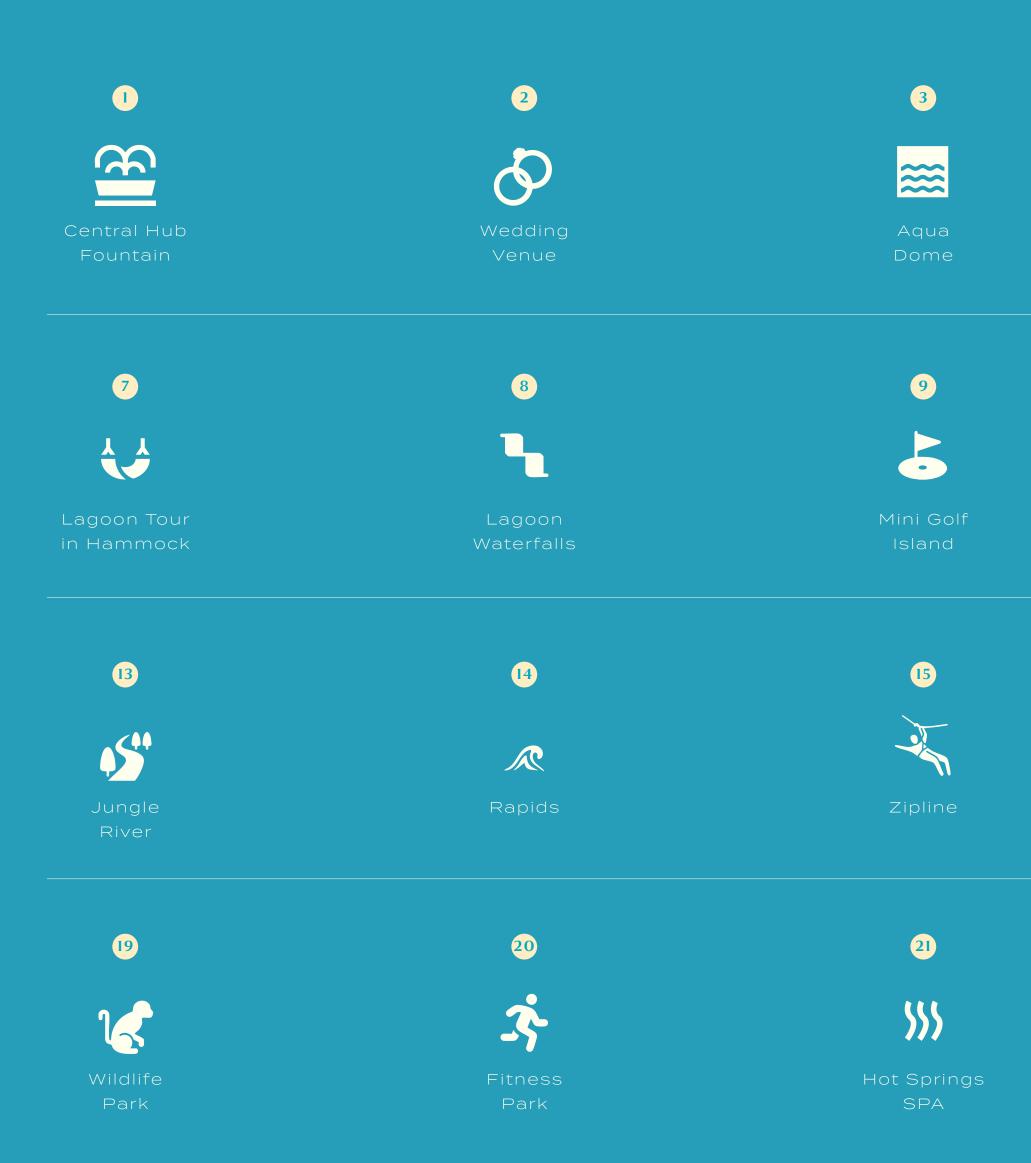

## THE HEART OF

At the core of our tropical haven, the Central Hub Fountain stands as a mesmerising focal point. This aquatic masterpiece isn't just water it>s a living, breathing spectacle where elements dance in harmony. Watch as droplets pirouette with light beams, and flames flirt playfully with laser beams, creating a symphony for the senses.

### DINE BENEATH THE

Naves

Step into a world where fantasy meets reality at the Aqua Dome. This underwater marvel offers a dining experience like no other, surrounded by the serene beauty of marine life. It's not just a meal it's an immersion into the wonders that lie beneath the surface of island paradises.

### LEISURELY PLEASURES

Looking for a laid-back challenge? Our Mini Golf Island offers a delightful way to spend time with family and friends. Putt your way through a tropical landscape, where every hole is a chance to create new memories.

# PRIVATE AQUATIC

For our villa residents, the lagoon becomes an extension of your home. Host exclusive boat parties in your backyard, turning every gathering into an unforgettable celebration on the water.

- D S

Celebrate life's most precious moments that deserve an extraordinary setting at our floating Wedding Venue, it's the perfect choice for a destination wedding. Whether you're saying "I do" or renewing your vows, this picturesque location turns your special day into an unforgettable island fairy tale.

### YOUR SANCTUARY IN

Paradise

Discover a home that's more than just a dwelling, it's your personal slice of paradise. Our townhouses and villas are designed to bring the island state of mind into every aspect of your daily life.