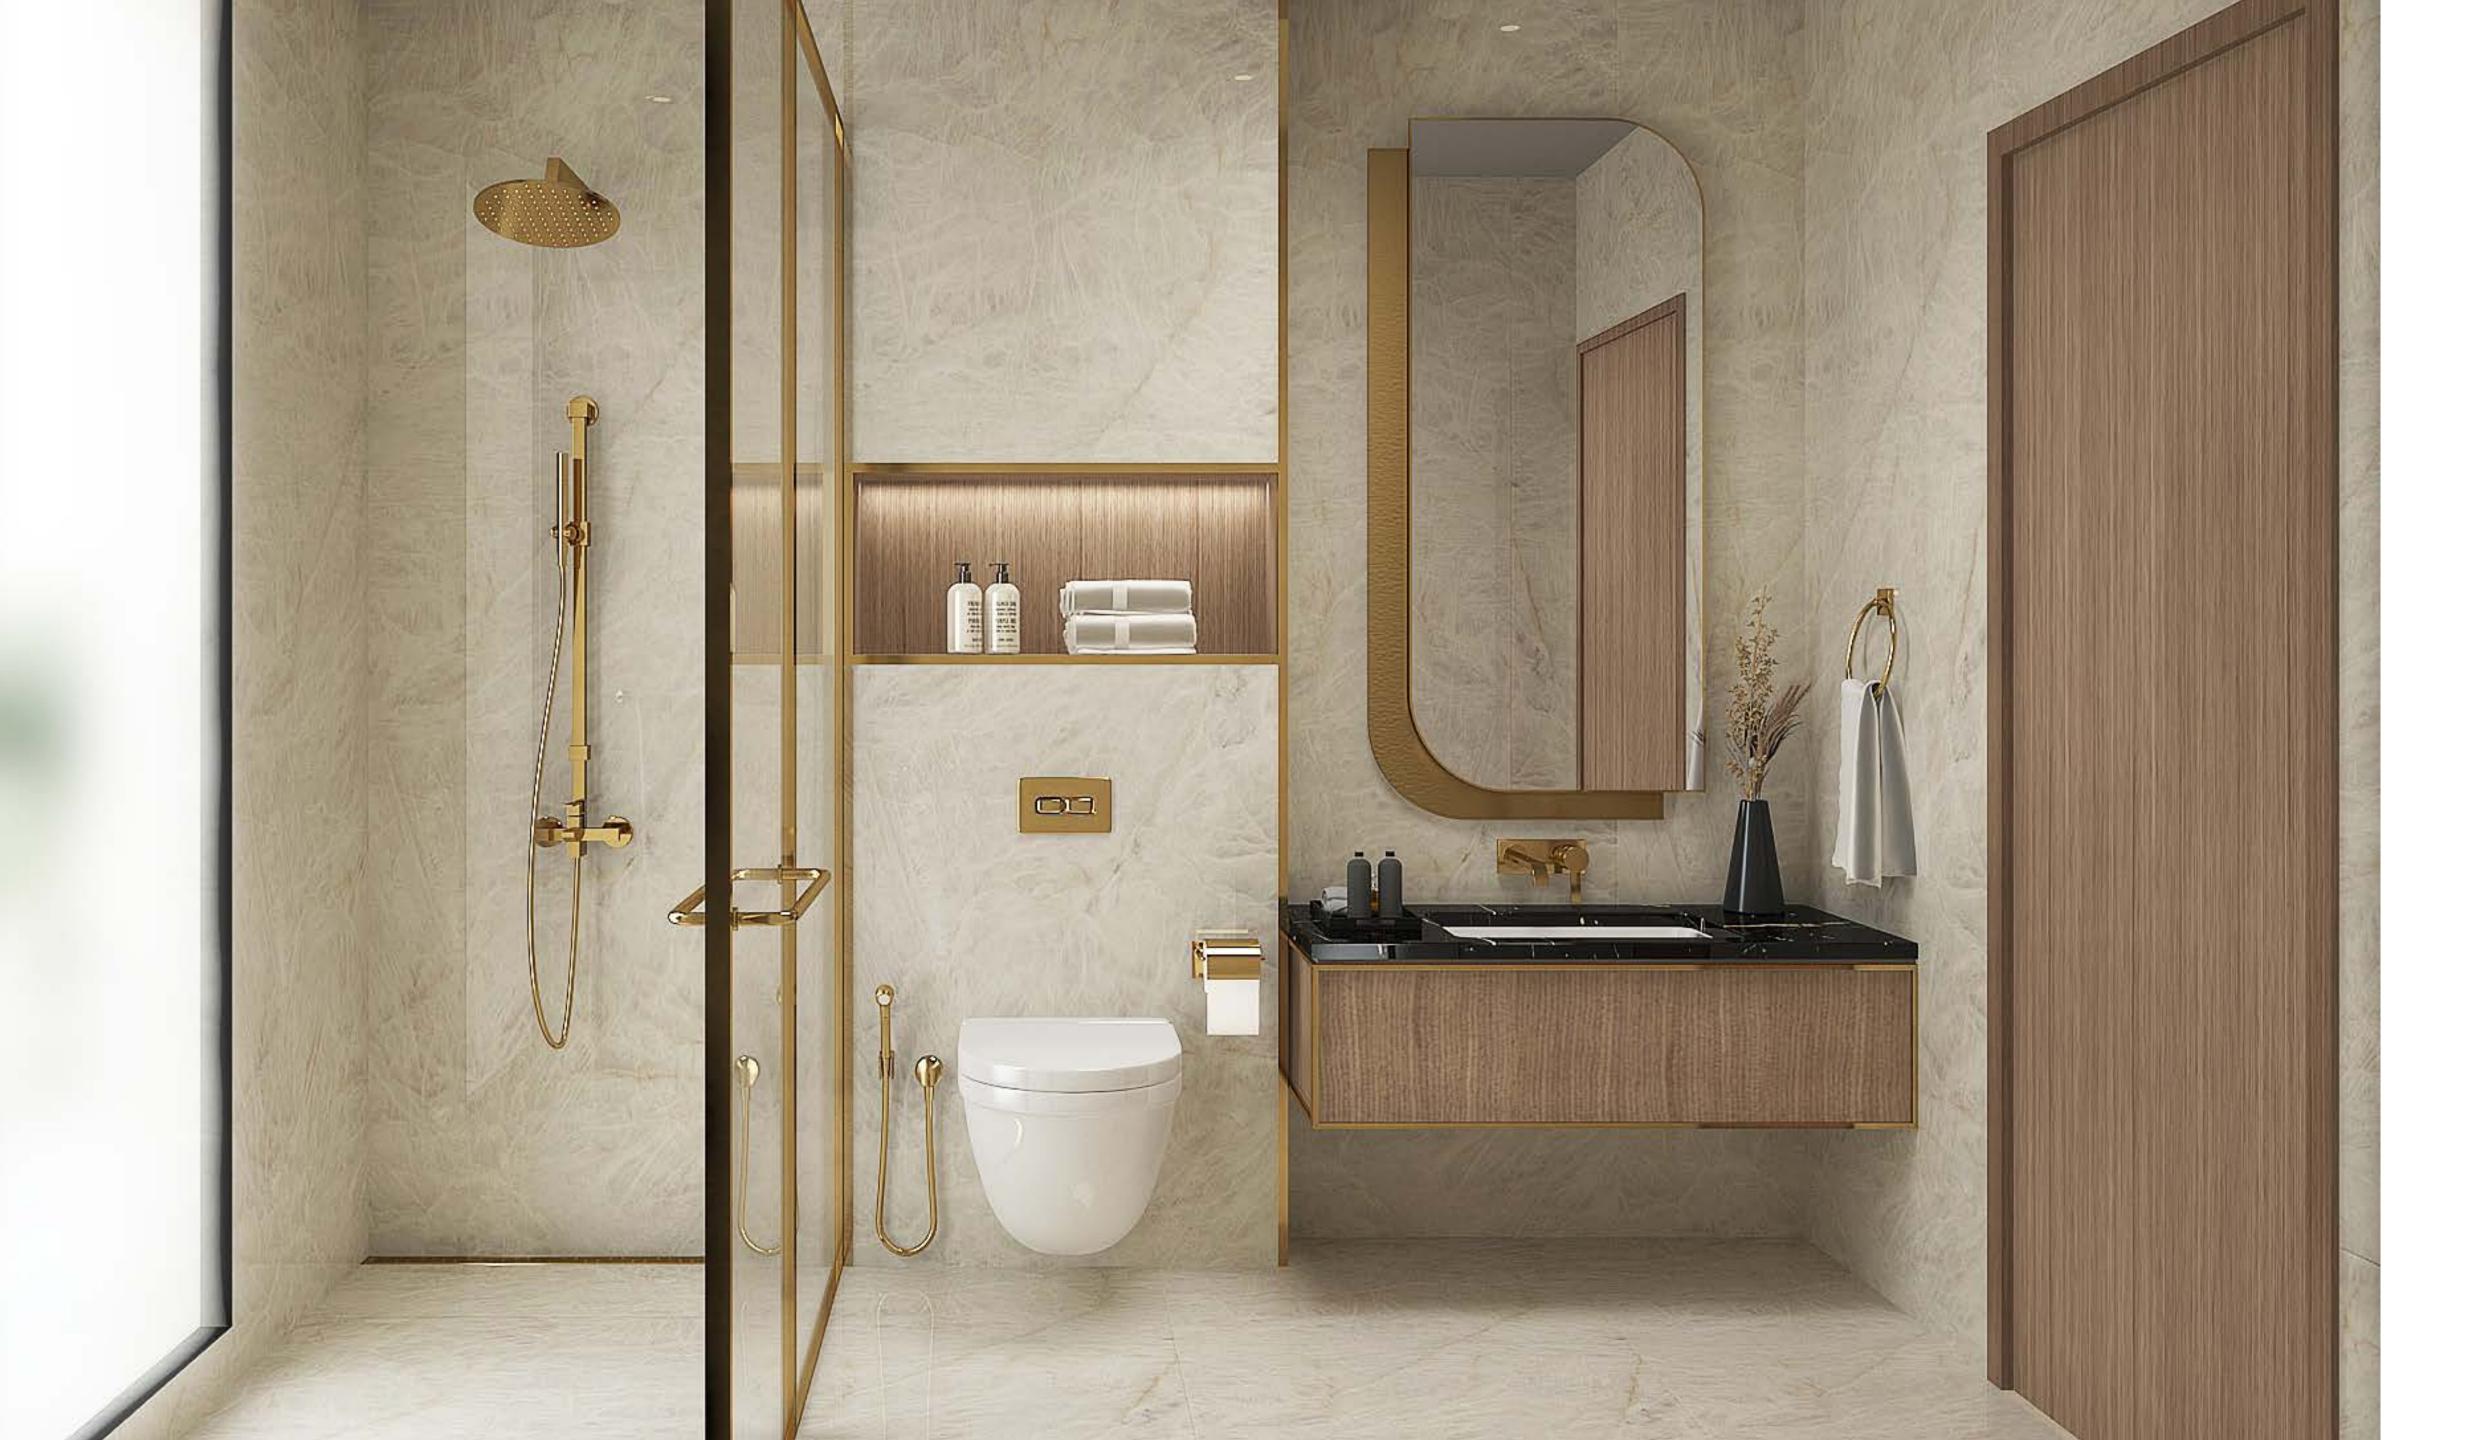

### MASTER BATHROOM

- 1. ACCENT WALL MARVEL GALA DESERT SOUL PORCELAIN SLABDP 108.2 GENERAL METAL BRUSHED BRASS
- 2. WALLS -MARVEL W TAJ MAHAL POLISHED PORCELAIN TILE
- 3. FLOOR -MARVEL W TAJ MAHAL MATTE PORCELAIN TILE
- 4. GENERAL WOOD WALNUT WOODEN VENEER
- 5. GENERAL METAL BRUSHED BRASS

Please note that the finishes showcased in this brochure are subject to change and alternative or equivalent materials may be used based on the availability of the actual finishes. The furniture shown in the images is for illustrative purposes only and is therefore not included but rather intended to represent the potential of the space.