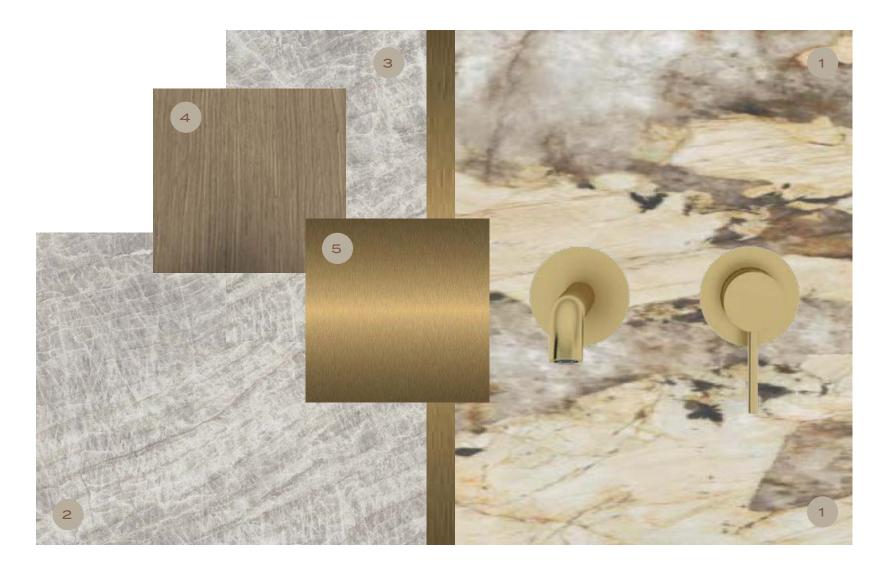

### MASTER BATHROOM

- 1. ACCENT WALL MARVEL GALA DESERT SOUL PORCELAIN SLABDP 108.2 GENERAL METAL BRUSHED BRASS
- 2. WALLS -MARVEL W TAJ MAHAL POLISHED PORCELAIN TILE
- 3. FLOOR -MARVEL W TAJ MAHAL MATTE PORCELAIN TILE
- 4. GENERAL WOOD WALNUT WOODEN VENEER
- 5. GENERAL METAL BRUSHED BRASS

Please note that the finishes showcased in this brochure are subject to change and alternative or equivalent materials may be used based on the availability of the actual finishes. The furniture shown in the images is for illustrative purposes only and is therefore not included but rather intended to represent the potential of the space.