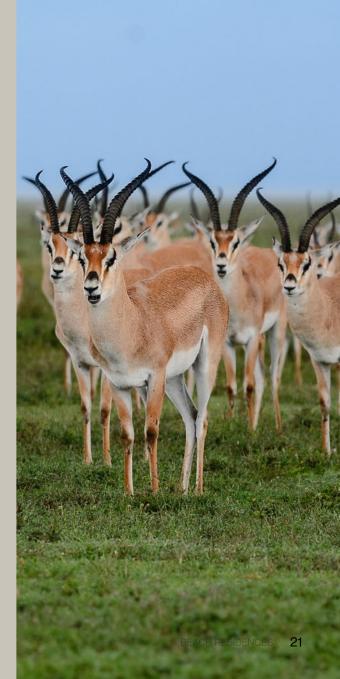

#### A WHOLE NEW WORLD

Sobha Siniya Island boasts diverse habitats ranging from pristine white sand beaches to lush mangroves decorated by a rich tapestry of unique wildlife including gazelles, oryx, flamingos and rare turtles.