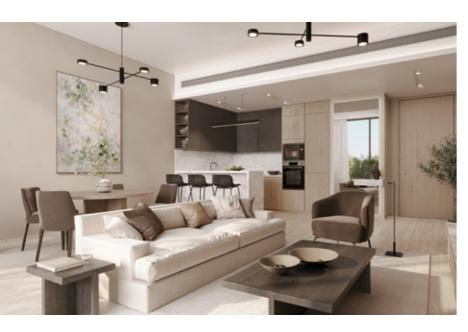

## CAREFULLY CURATED, FULLY FURNISHED

Beyond integrating park life, The Berkeley represents the first fully-furnished curated space in Dubai Hills Estate. This is an invitation to a life that's uncompromised.

The Berkeley is an example of our belief in the power of design to elevate spaces to a place of artistry.

Together with leading architects and designers, we've thoughtfully composed the interiors to maximize the feeling of balance and rejuvenation.

By making design minded choices, living spaces are curated to enhance look and use, while state-of-theart appliances and best-in-class finishes are fitted throughout to improve every aspect of the everyday.

### TIMELESS CRAFTSMANSHIP

The Berkeley is a testament to making design-led choices. Within it, design is used to connect and celebrate timelessness.

- Contemporary wardrobes from Pianca & bespoke kitchen cabinetry from Snaidero in Italy
- Finely crafted fixtures from Bagno Design in Italy
- Bespoke finishings from Ilavio in Greece
- Precision German appliances from Bosch