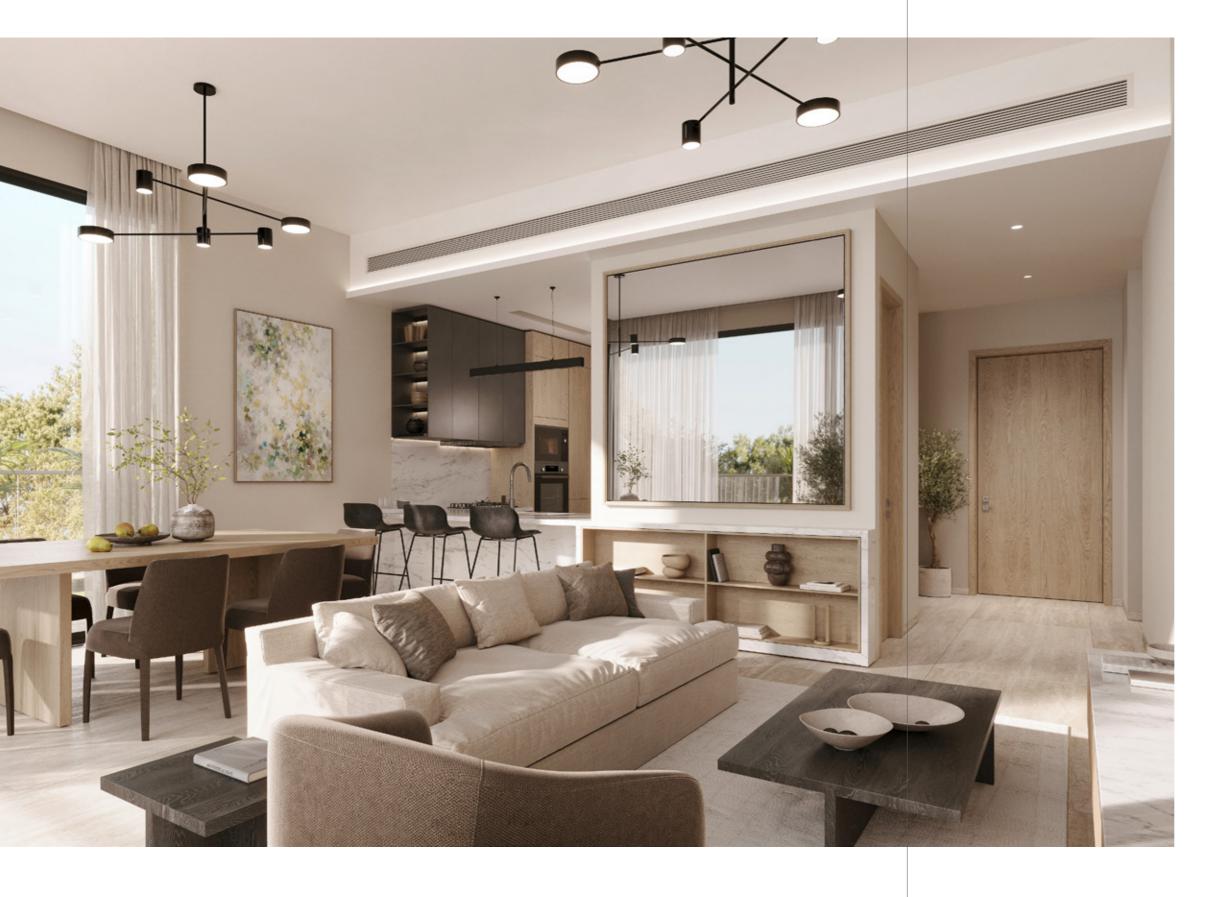

## CAREFULLY CURATED, FULLY FURNISHED

Beyond integrating park life, The Berkeley represents the first fully-furnished curated space in Dubai Hills Estate. This is an invitation to a life that's uncompromised.

The Berkeley is an example of our belief in the power of design to elevate spaces to a place of artistry.

Together with leading architects and designers, we've thoughtfully composed the interiors to maximize the feeling of balance and rejuvenation.

By making design minded choices, living spaces are curated to enhance look and use, while state-of-theart appliances and best-in-class finishes are fitted throughout to improve every aspect of the everyday.

### TIMELESS CRAFTSMANSHIP

The Berkeley is a testament to making design-led choices. Within it, design is used to connect and celebrate timelessness.

- Contemporary wardrobes from Pianca & bespoke kitchen cabinetry from Snaidero in Italy
- Finely crafted fixtures from Bagno Design in Italy
- Bespoke finishings from Ilavio in Greece
- Precision German appliances from Bosch