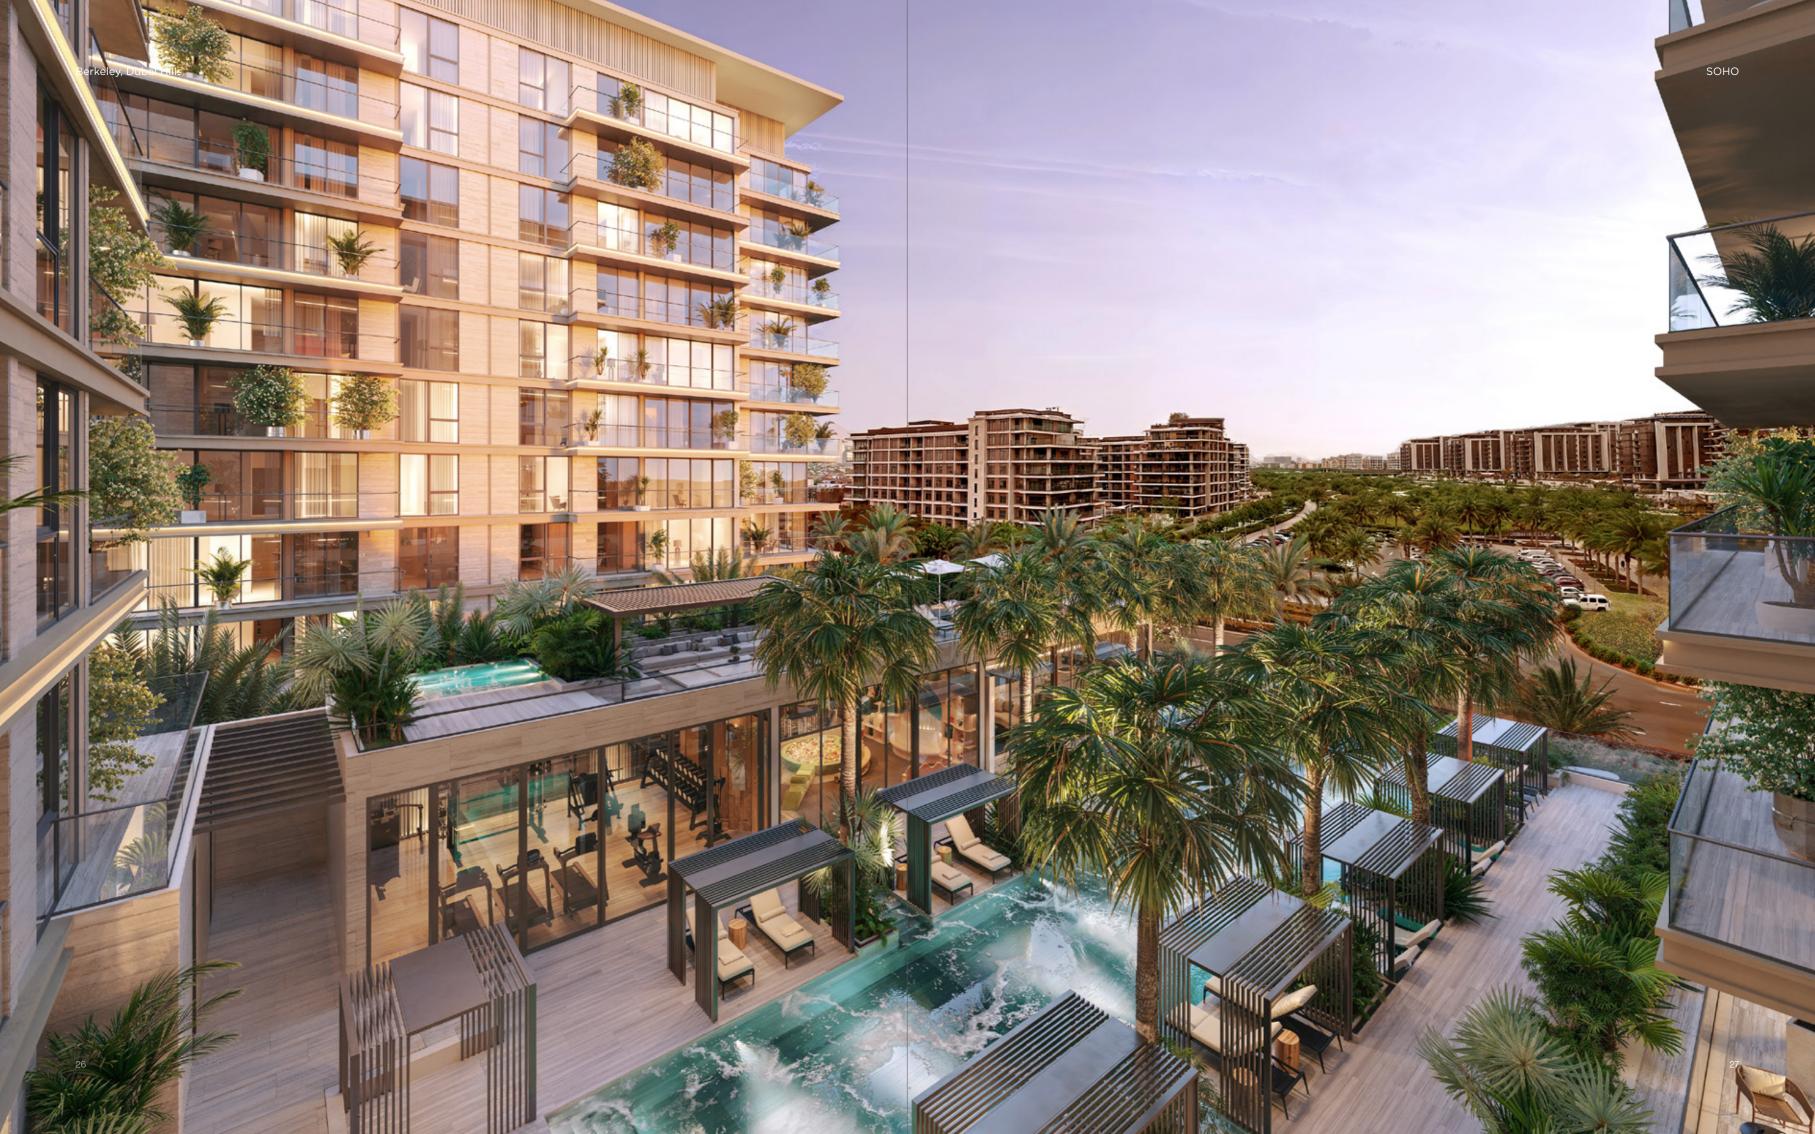

## CAREFULLY CURATED, FULLY FURNISHED

Beyond integrating park life, The Berkeley represents the first fully-furnished curated space in Dubai Hills Estate. This is an invitation to a life that's uncompromised.

## EVERYTHING YOU COULD EVER NEED

It's a uniquely sophisticated space where every aspect is enriched and enhanced through curation and world-class finish.

#### THE WELLNESS STUDIO

The perfect retreat fitted with state-of-the-art equipment. The ideal backdrop to find your perfect physical and mental balance.