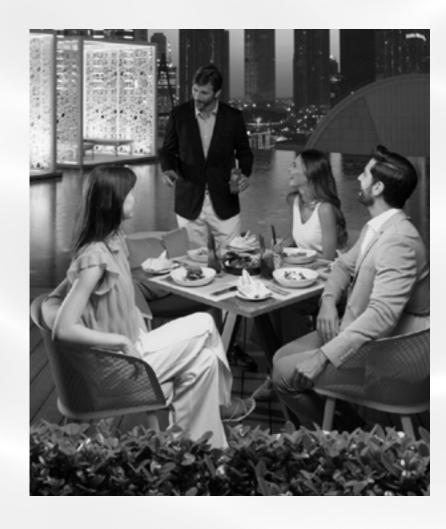

### Pier 7

Pier 7 is a seven-story dining destination with unique restaurants on each level.

Enjoy diverse cuisines and stunning views of Dubai Marina, making it the perfect place for both casual meals and special occasions.