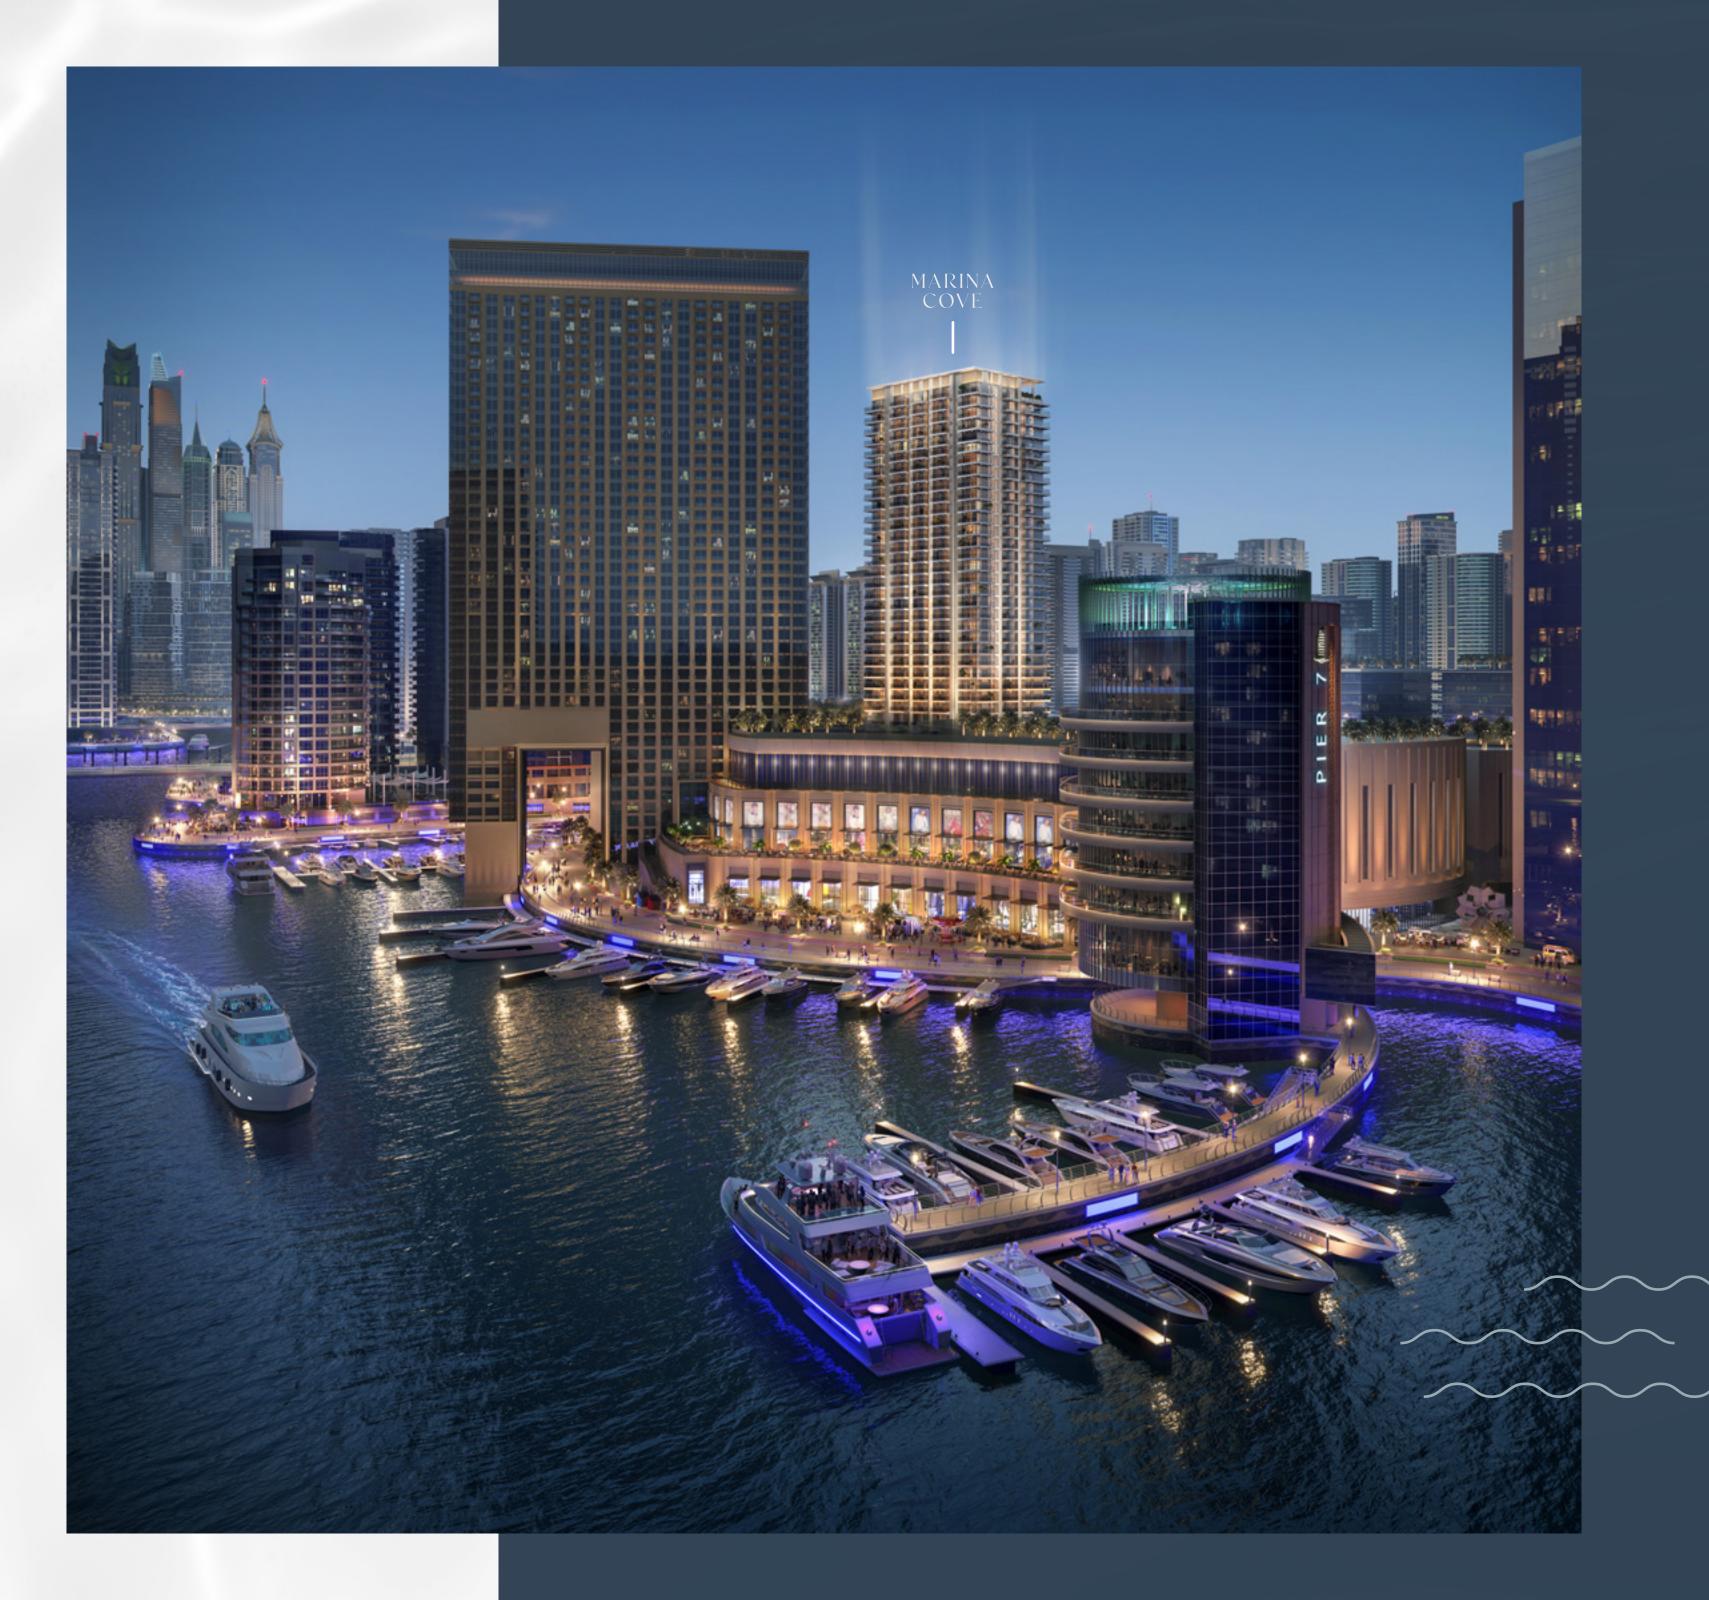

### MARINA COVE

DUBAI MARINA

EMAAR

### Dubai Marina

Dubai Marina is an iconic waterfront community, where sleek skyscrapers rise beside a shimmering 3.5 km canal, lined with luxury yachts.

By day, the vibrant 7 km Marina Walk buzzes with cafes, boutique shops, and al fresco dining.

### Pier 7

Pier 7 is a seven-story dining destination with unique restaurants on each level.

Enjoy diverse cuisines and stunning views of Dubai Marina, making it the perfect place for both casual meals and special occasions.