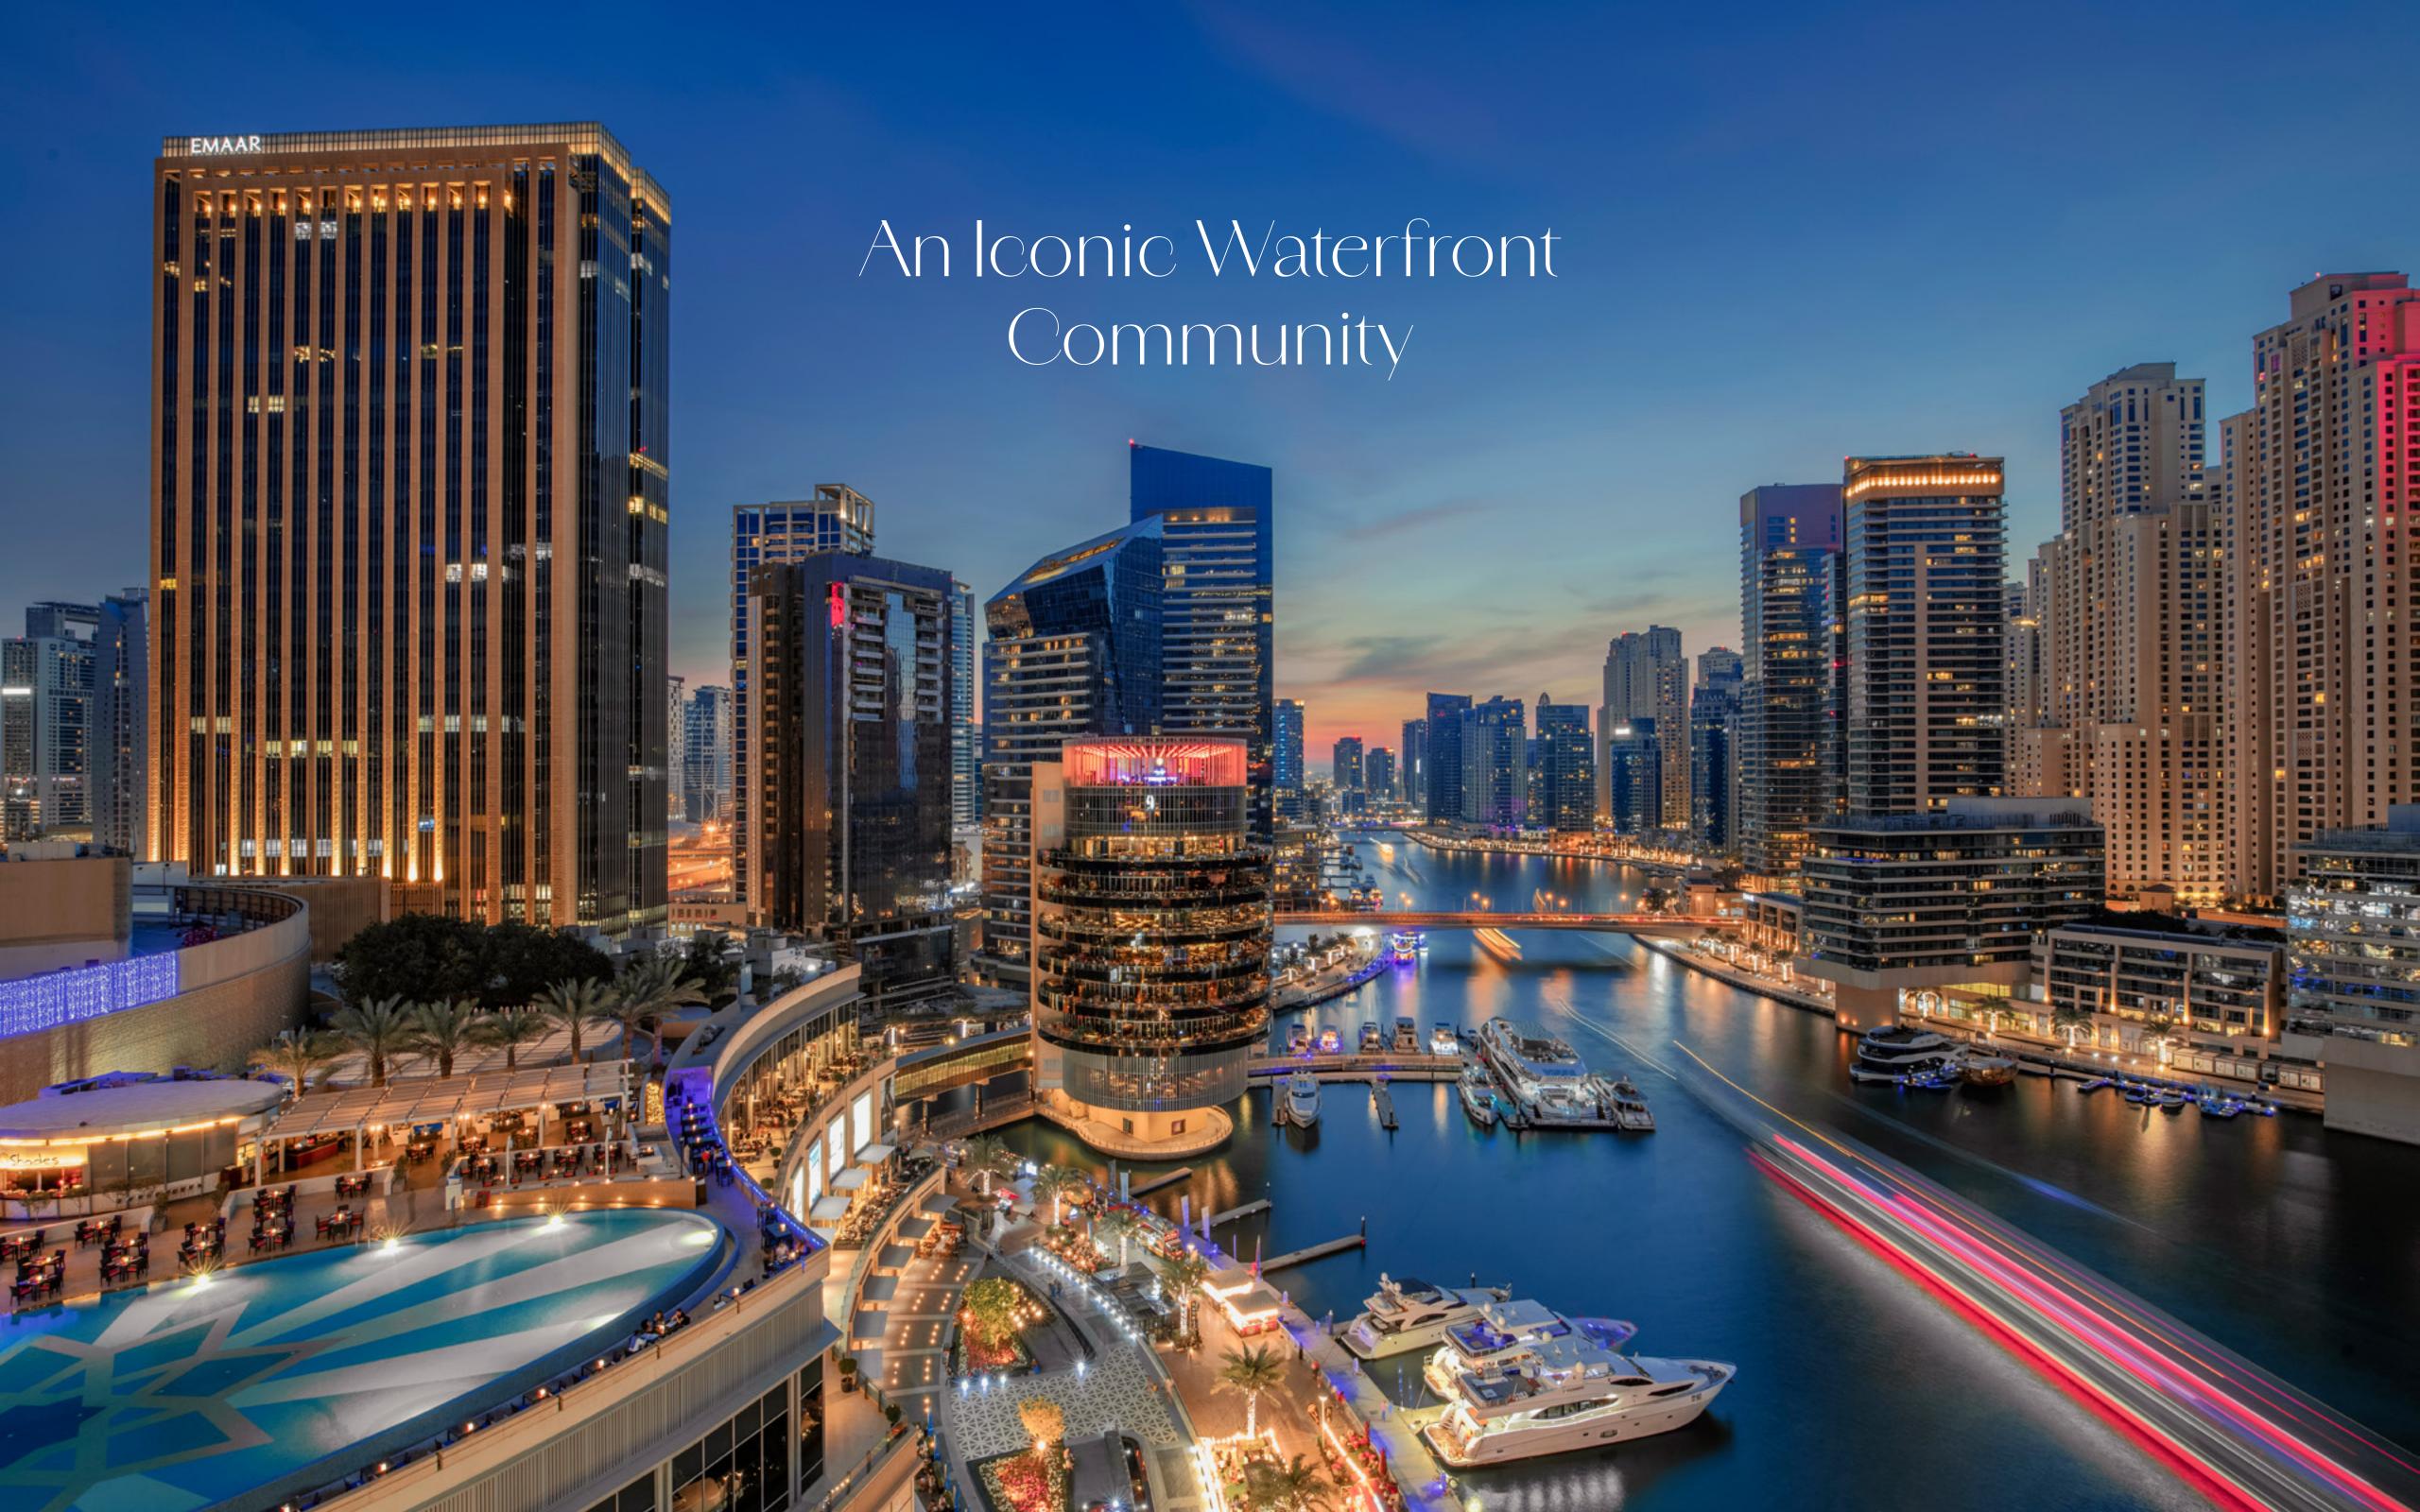

### Dubai Marina

Dubai Marina is an iconic waterfront community, where sleek skyscrapers rise beside a shimmering 3.5 km canal, lined with luxury yachts.

By day, the vibrant 7 km Marina Walk buzzes with cafes, boutique shops, and al fresco dining.