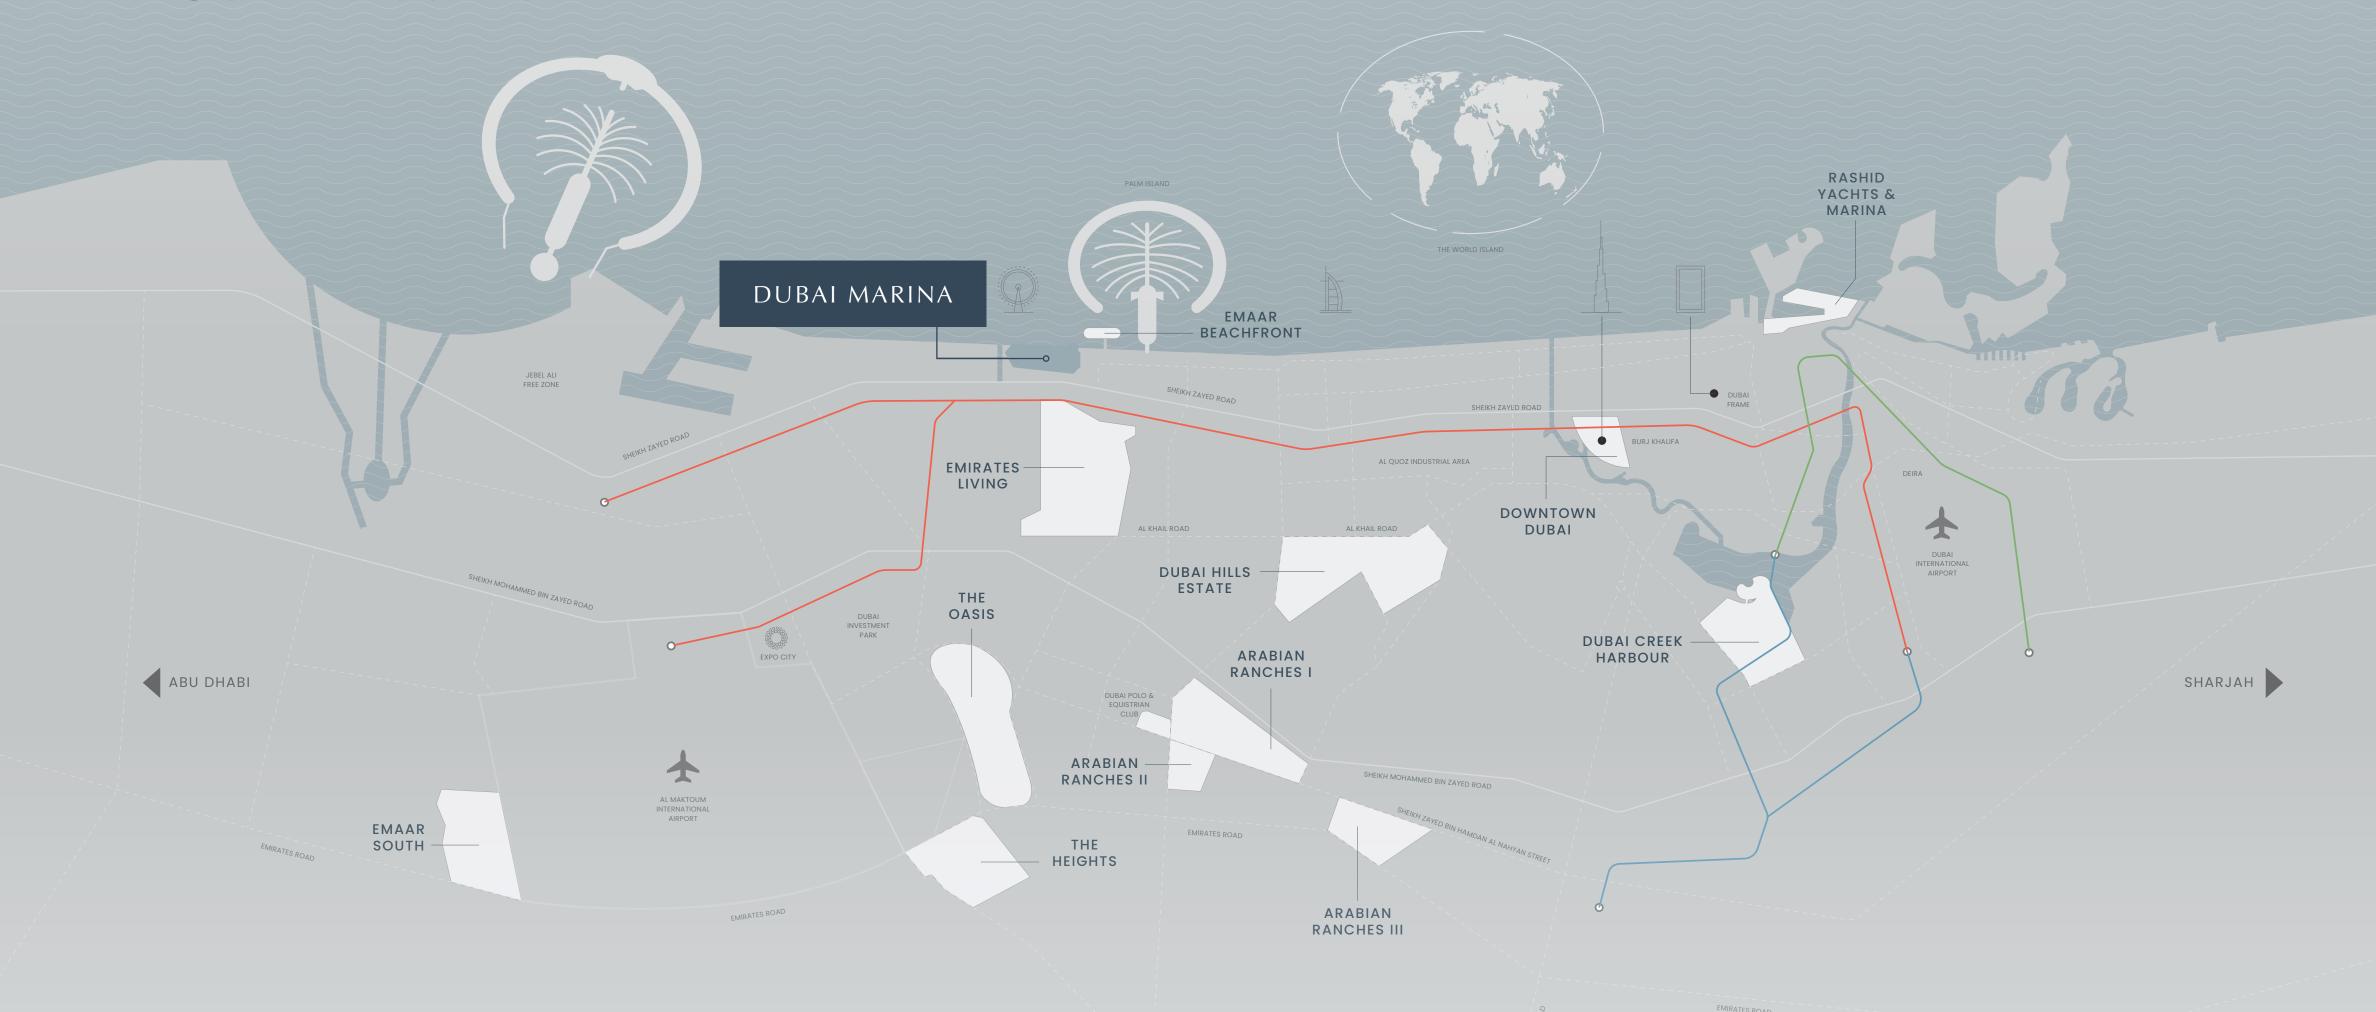

#### Finest Location

Positioned in one of Dubai's most desirable areas, Marina Cove offers unparalleled access to top attractions. Sheikh Zayed Road ensures you are well-connected to the rest of Dubai.

20 Minutes to
Downtown Dubai

25 Minutes to
Dubai International Airport

30 Minutes to
Al Maktoum International Airport

VALLEY

THE

DUBAI METRO LINES RED LINE
GREEN LINE
FUTURE BLUE LINE