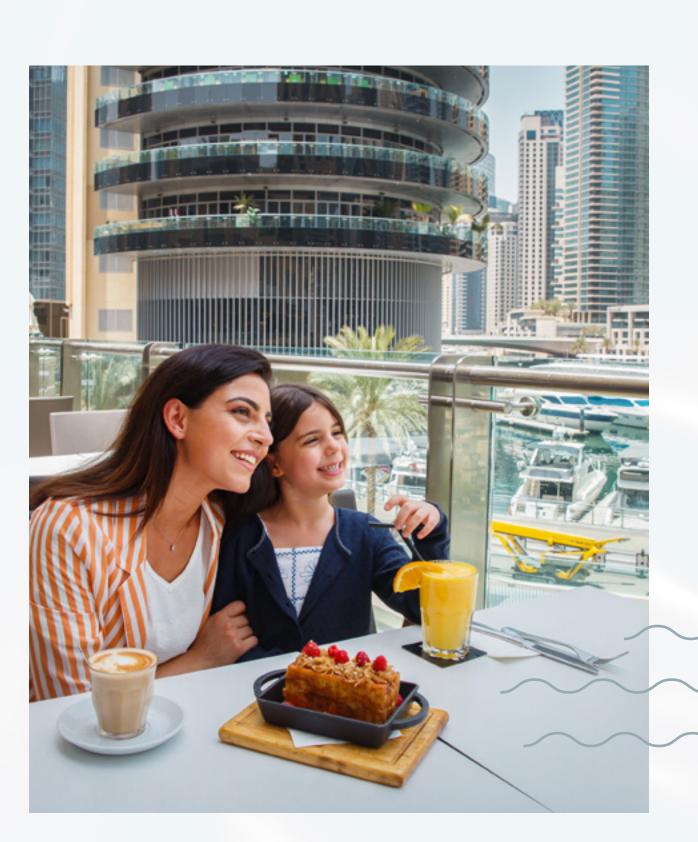

### Dubai Marina

Dubai Marina is an iconic waterfront community, where sleek skyscrapers rise beside a shimmering 3.5 km canal, lined with luxury yachts.

By day, the vibrant 7 km Marina Walk buzzes with cafes, boutique shops, and al fresco dining.

### Explore Dubai Marina's Best

Whether it's shopping, yacht charters, or simply strolling along the marina promenade, Dubai Marina is a place where elegance meets adventure.

As night falls, the area transforms into one of Dubai's most vibrant nightlife destinations, with rooftop lounges and fine dining that offer an atmosphere of excitement and celebration.

#### Dubai Marina Mall

Just a 2-minute walk from Marina Cove, Dubai Marina Mall is your go-to destination for shopping and dining.

With over 130 retail outlets, it offers a wide range of high-street fashion, beauty, and dining options in a relaxed setting with marina views.

### Pier 7

Pier 7 is a seven-story dining destination with unique restaurants on each level.

Enjoy diverse cuisines and stunning views of Dubai Marina, making it the perfect place for both casual meals and special occasions.

### Marina Promenade

The Marina Promenade, a 7-km waterfront pathway, is ideal for peaceful strolls or active outdoor dining.

Lined with cafes and palm trees, it offers scenic marina views and a vibrant yet serene atmosphere.