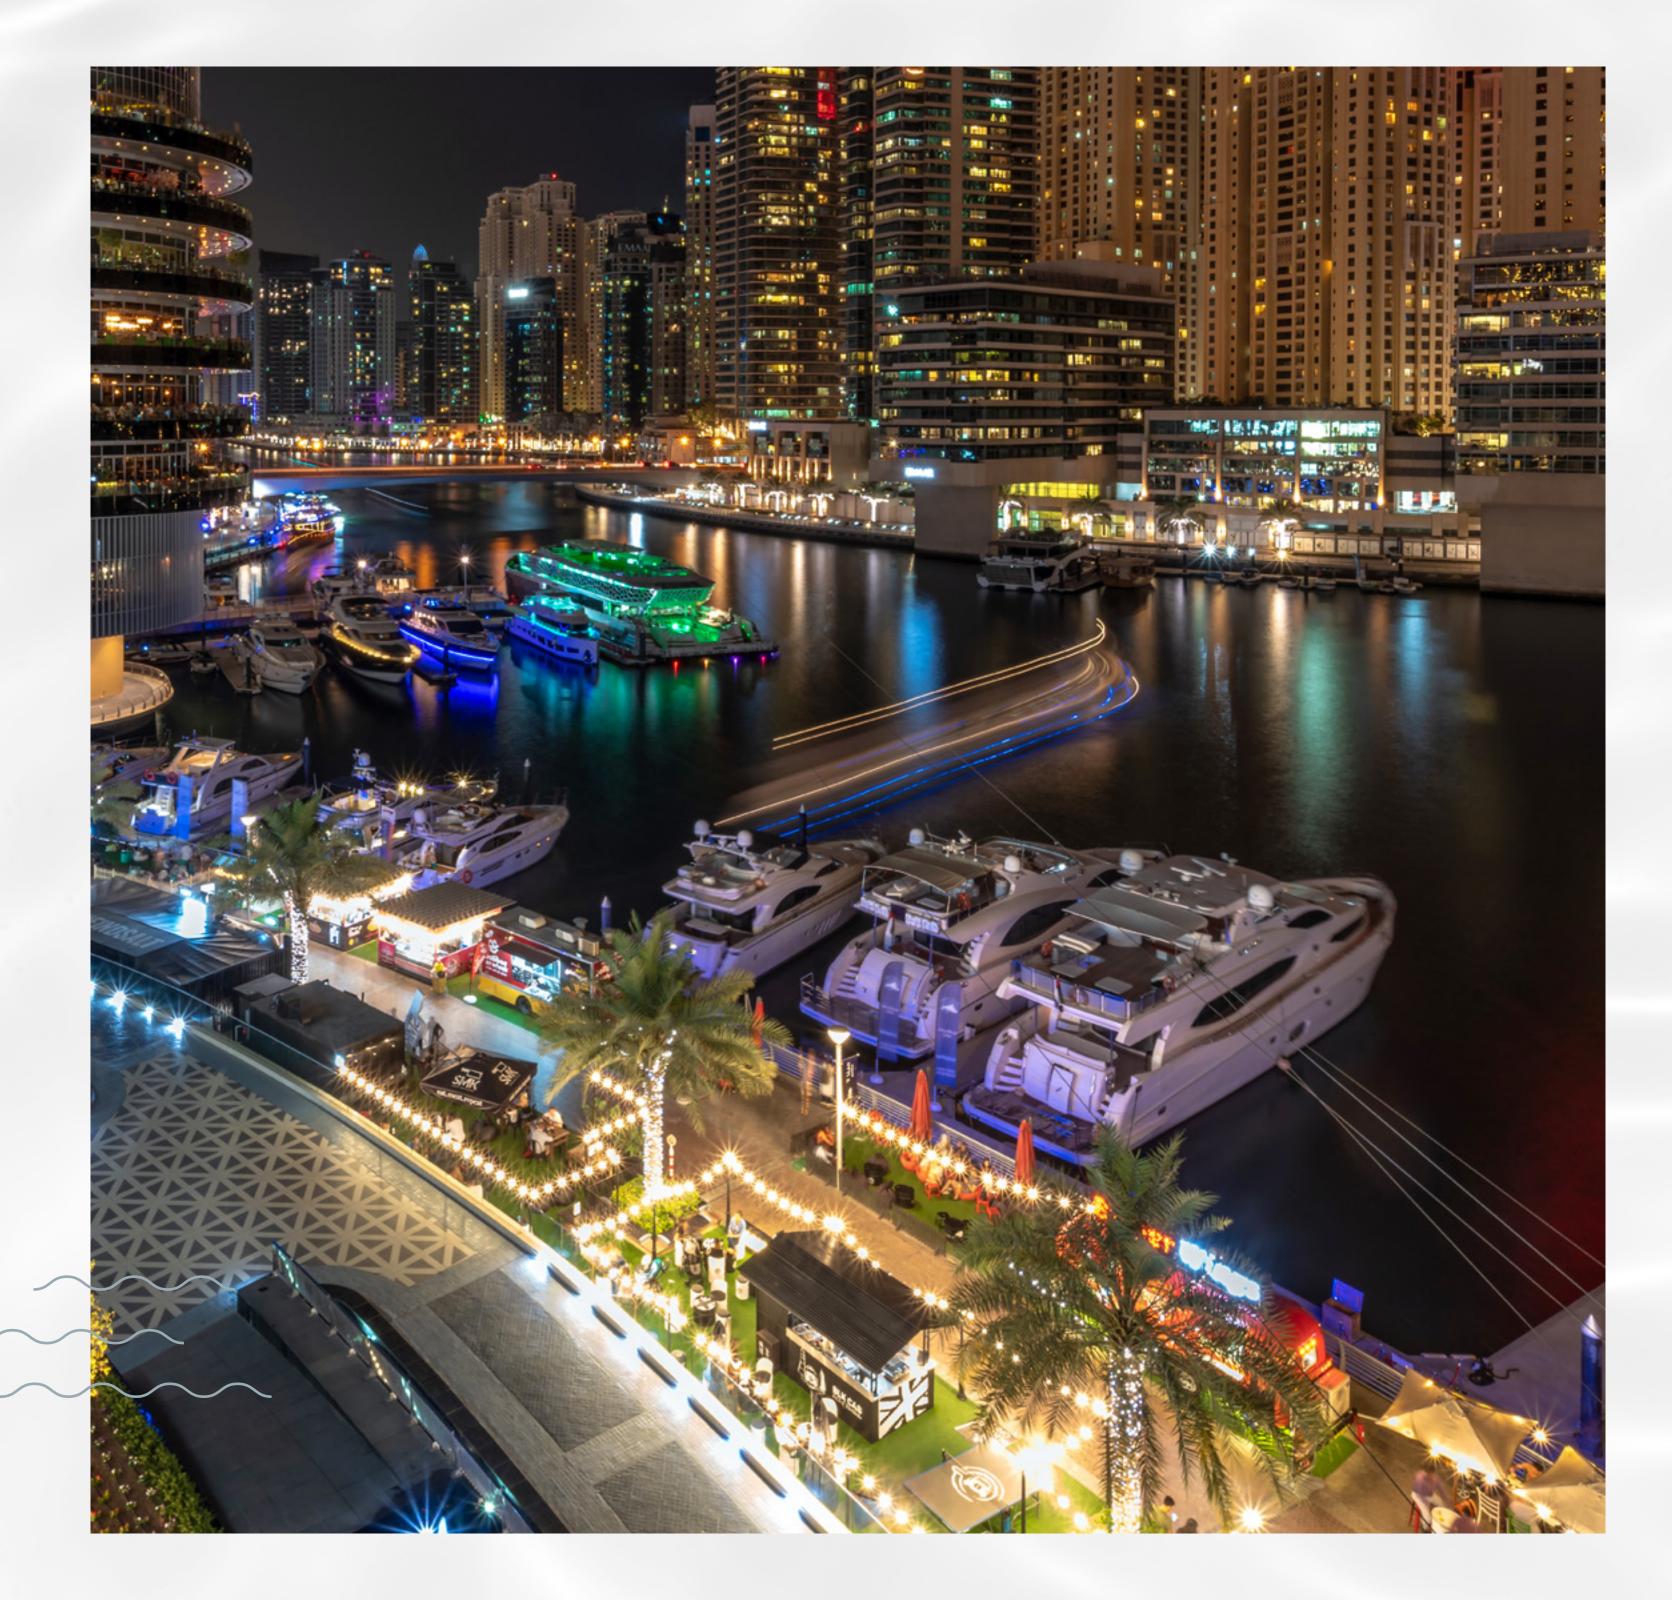

### Dubai Marina

Dubai Marina is an iconic waterfront community, where sleek skyscrapers rise beside a shimmering 3.5 km canal, lined with luxury yachts.

By day, the vibrant 7 km Marina Walk buzzes with cafes, boutique shops, and al fresco dining.

### Explore Dubai Marina's Best

Whether it's shopping, yacht charters, or simply strolling along the marina promenade, Dubai Marina is a place where elegance meets adventure.

As night falls, the area transforms into one of Dubai's most vibrant nightlife destinations, with rooftop lounges and fine dining that offer an atmosphere of excitement and celebration.

### Marina Promenade

The Marina Promenade, a 7-km waterfront pathway, is ideal for peaceful strolls or active outdoor dining.

Lined with cafes and palm trees, it offers scenic marina views and a vibrant yet serene atmosphere.