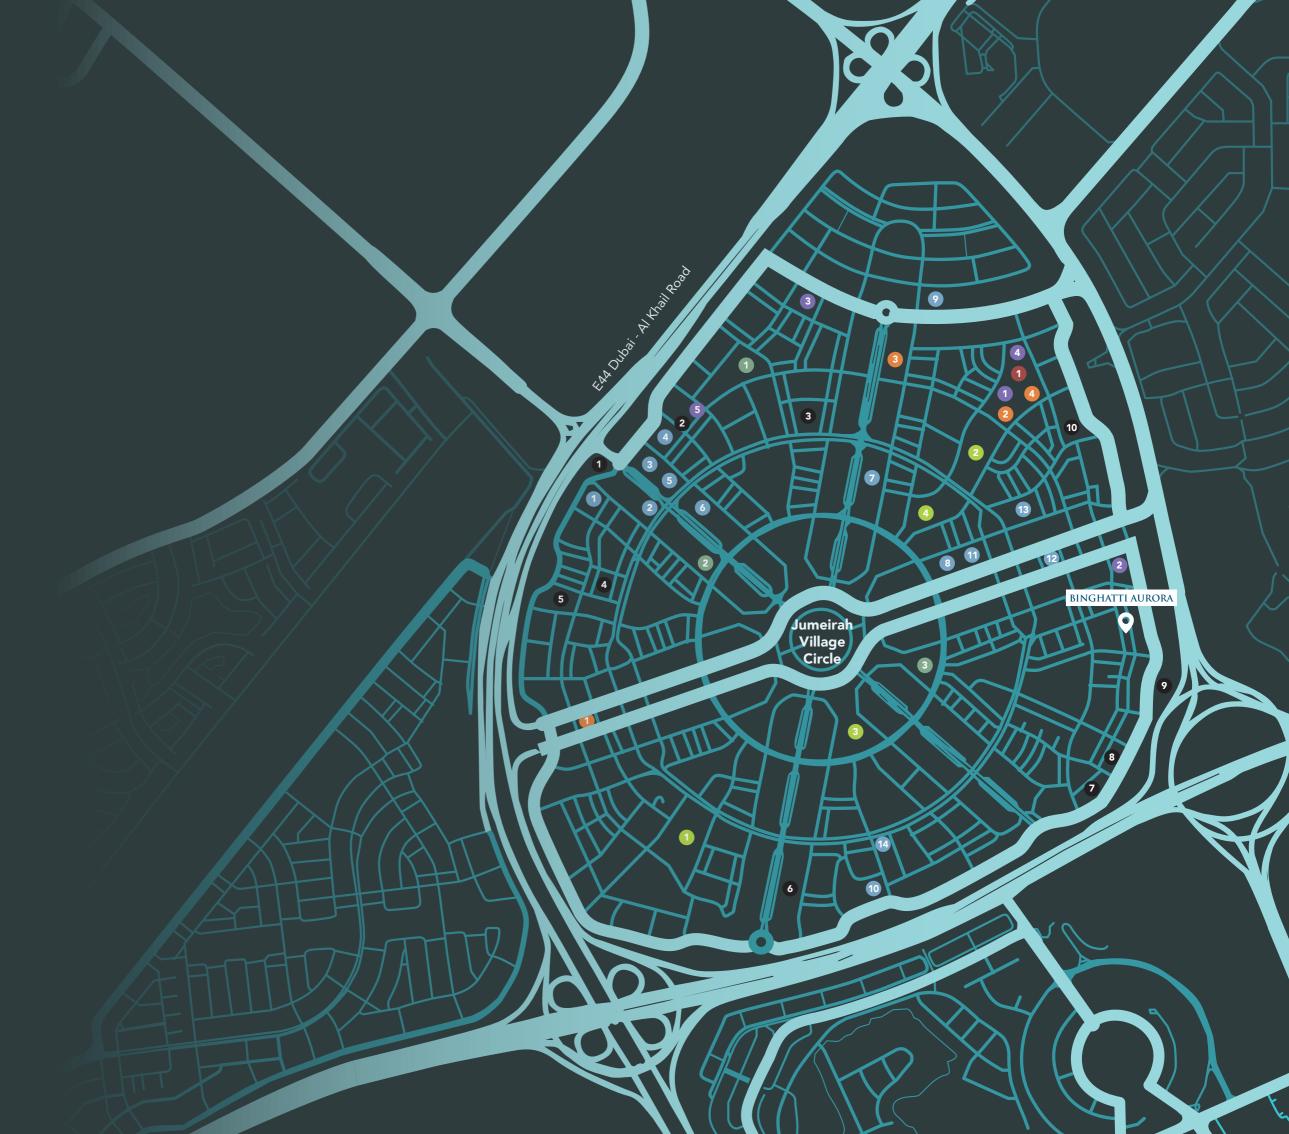

### JUMEIRAH VILLAGE CIRCLE

MALL

1. Circle Mall

#### SUPERMARKET

1. Spinneys

2. Grandiose

3. Choithrams

4. Nesto Hypermarket

5. Viva Supermarket

#### **■** SCHOOL

1. JSS International School

2. Kids World Nursery

3. Ladybird Nursery

#### HOSPITAL/CLINIC

1. Aster Medical Clinic

2. Life Medical Center

3. Magnum Family Medical Center

4. Dr. Joy Dental Clinic

#### PARK

1. Halfa Park

2. RootsCamp

3. Community Park South

4. Community Park North

### **BINGHATTI COMPLETED** PROJECT

1. Binghatti Gate

2. Binghatti Heights

3. Binghatti Mirage

4. Binghatti Raose

5. Binghatti Jasmine

6. Binghatti Crest

7. Binghatti Luna

8. Binghatti Nova

9. Binghatti Gems

10. Binghatti Crescent

#### **BINGHATTI PROJECTS**

1. Binghatti Onyx

2. Binghatti Emerald

3. Binghatti House

4. Binghatti Corner

5. Binghatti Lavender

6. Binghatti Orchid

7. Binghatti Amber

8. Binghatti Gardenia

9. Binghatti Azure

10. Binghatti Venus

11. Binghatti Tulip

12. Binghatti Phoenix

13. Binghatti Galaxy

14. Binghatti Phantom