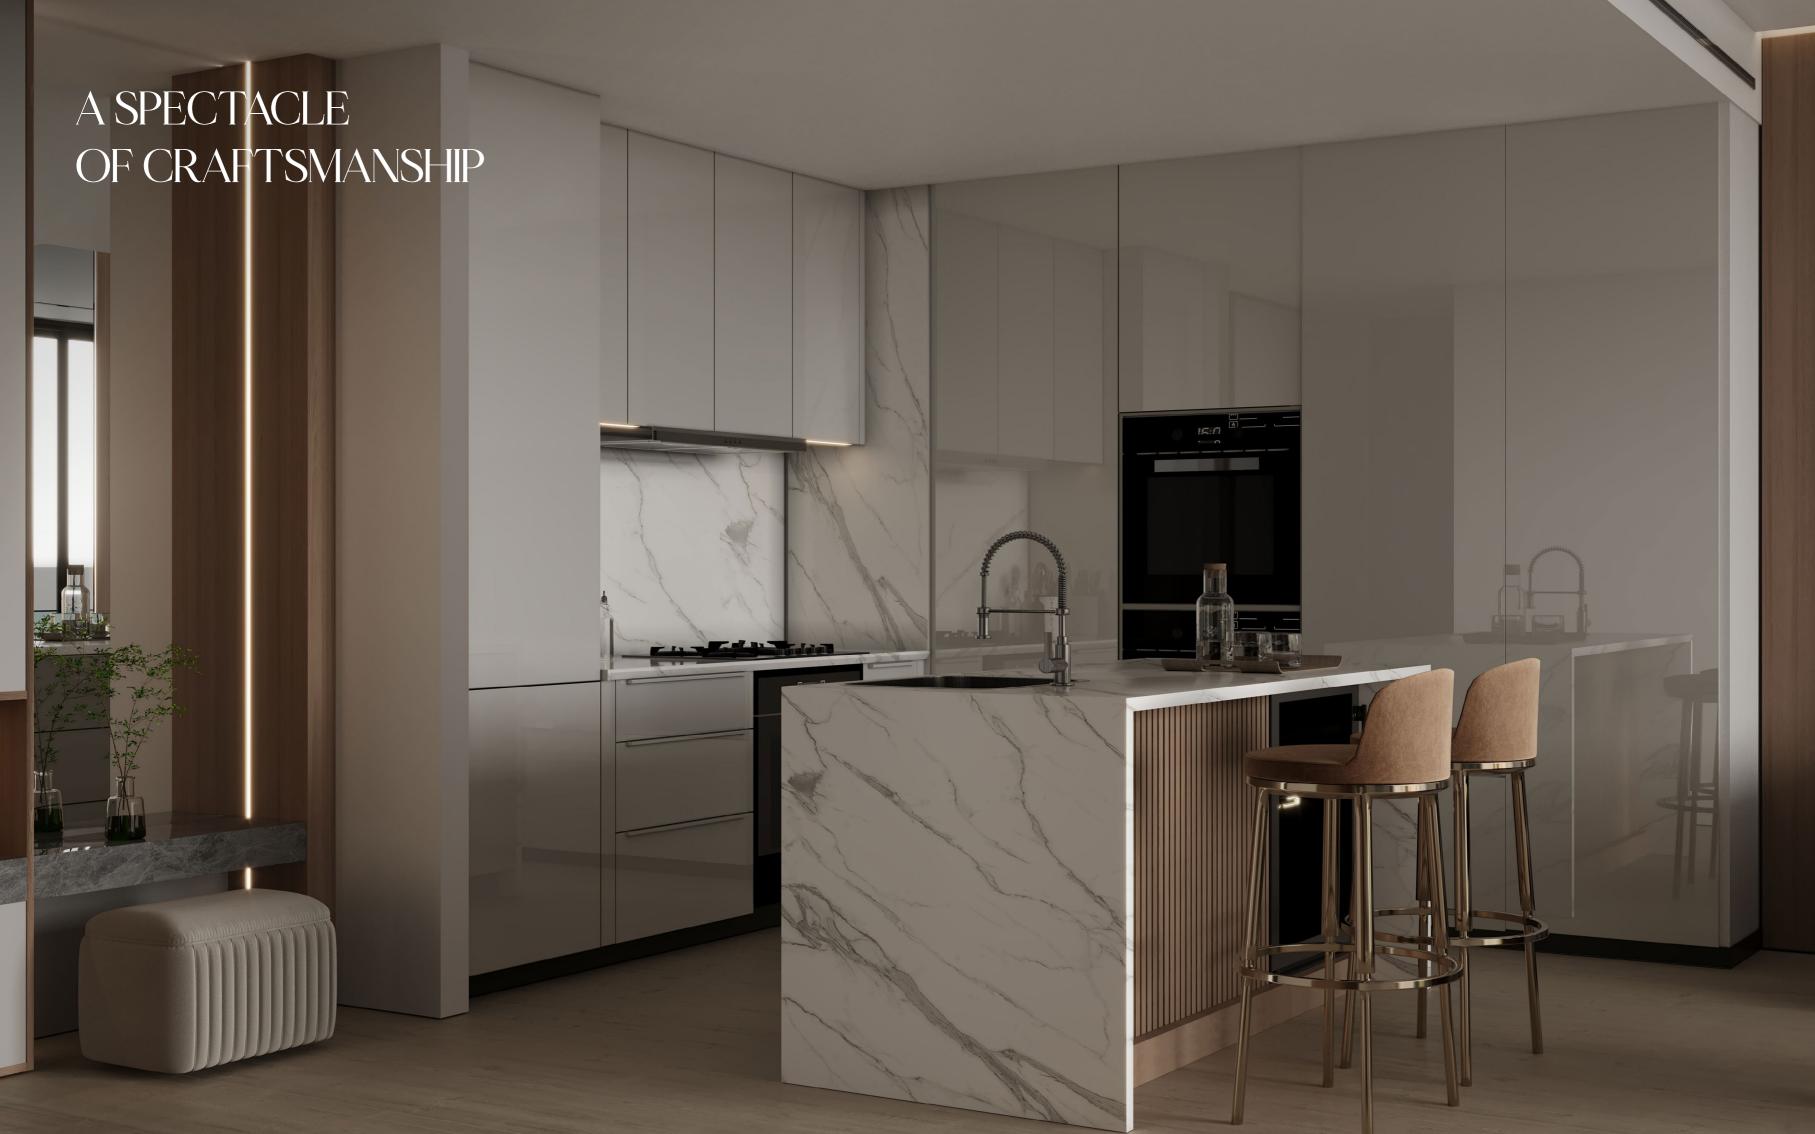

#### **LOBBY MATERIALS**

Travertine

Bronze Brass

Walnut Wood

Tinted Glass

Arabescato Orobico

### **APARTMENT MATERIALS**

Wood Porcelain

Bronze Brass

Walnut Wood

Nano Statuario

Mirror

SCAN TO VISIT THE WEBSITE