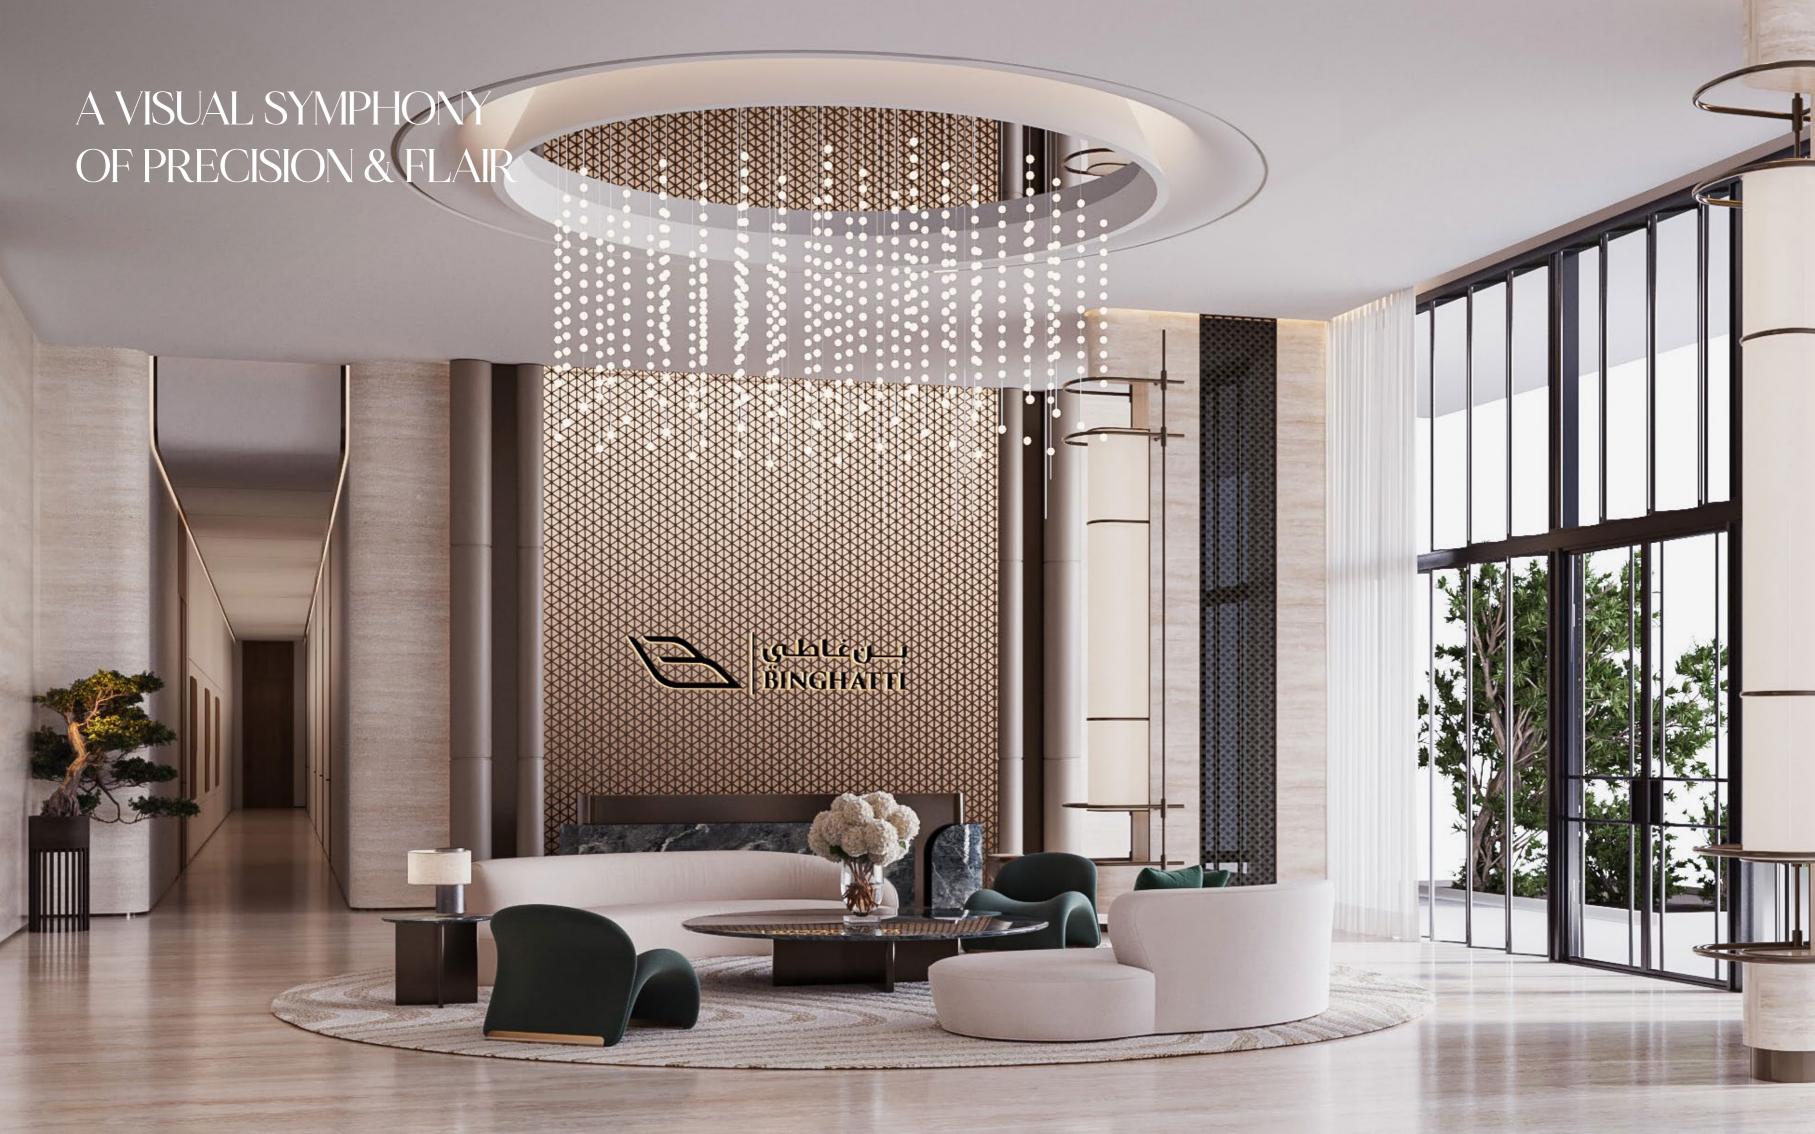

#### **LOBBY MATERIALS**

Travertine

Bronze Brass

Walnut Wood

Tinted Glass

Arabescato Orobico