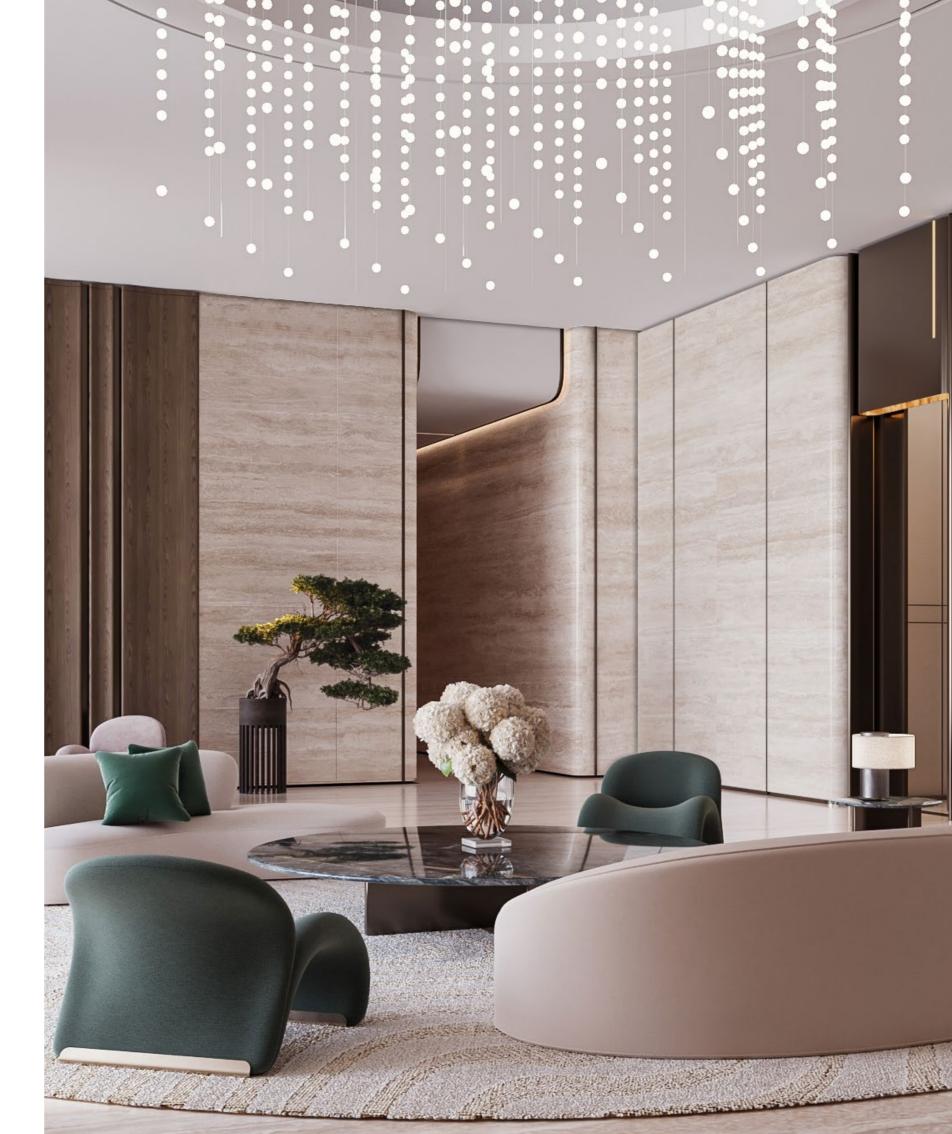

## THE RISE OF AURORA

Aurora by Binghatti emerges from a fertile ground of ingenuity inspired by the brand's vanguard spirit. Through its presence, this creation cultivates a deeper appreciation for groundbreaking architecture and boundless potential that a dynamic cosmopolitan setting offers.

#### **LOBBY MATERIALS**

Travertine

Bronze Brass

Walnut Wood

Tinted Glass

Arabescato Orobico