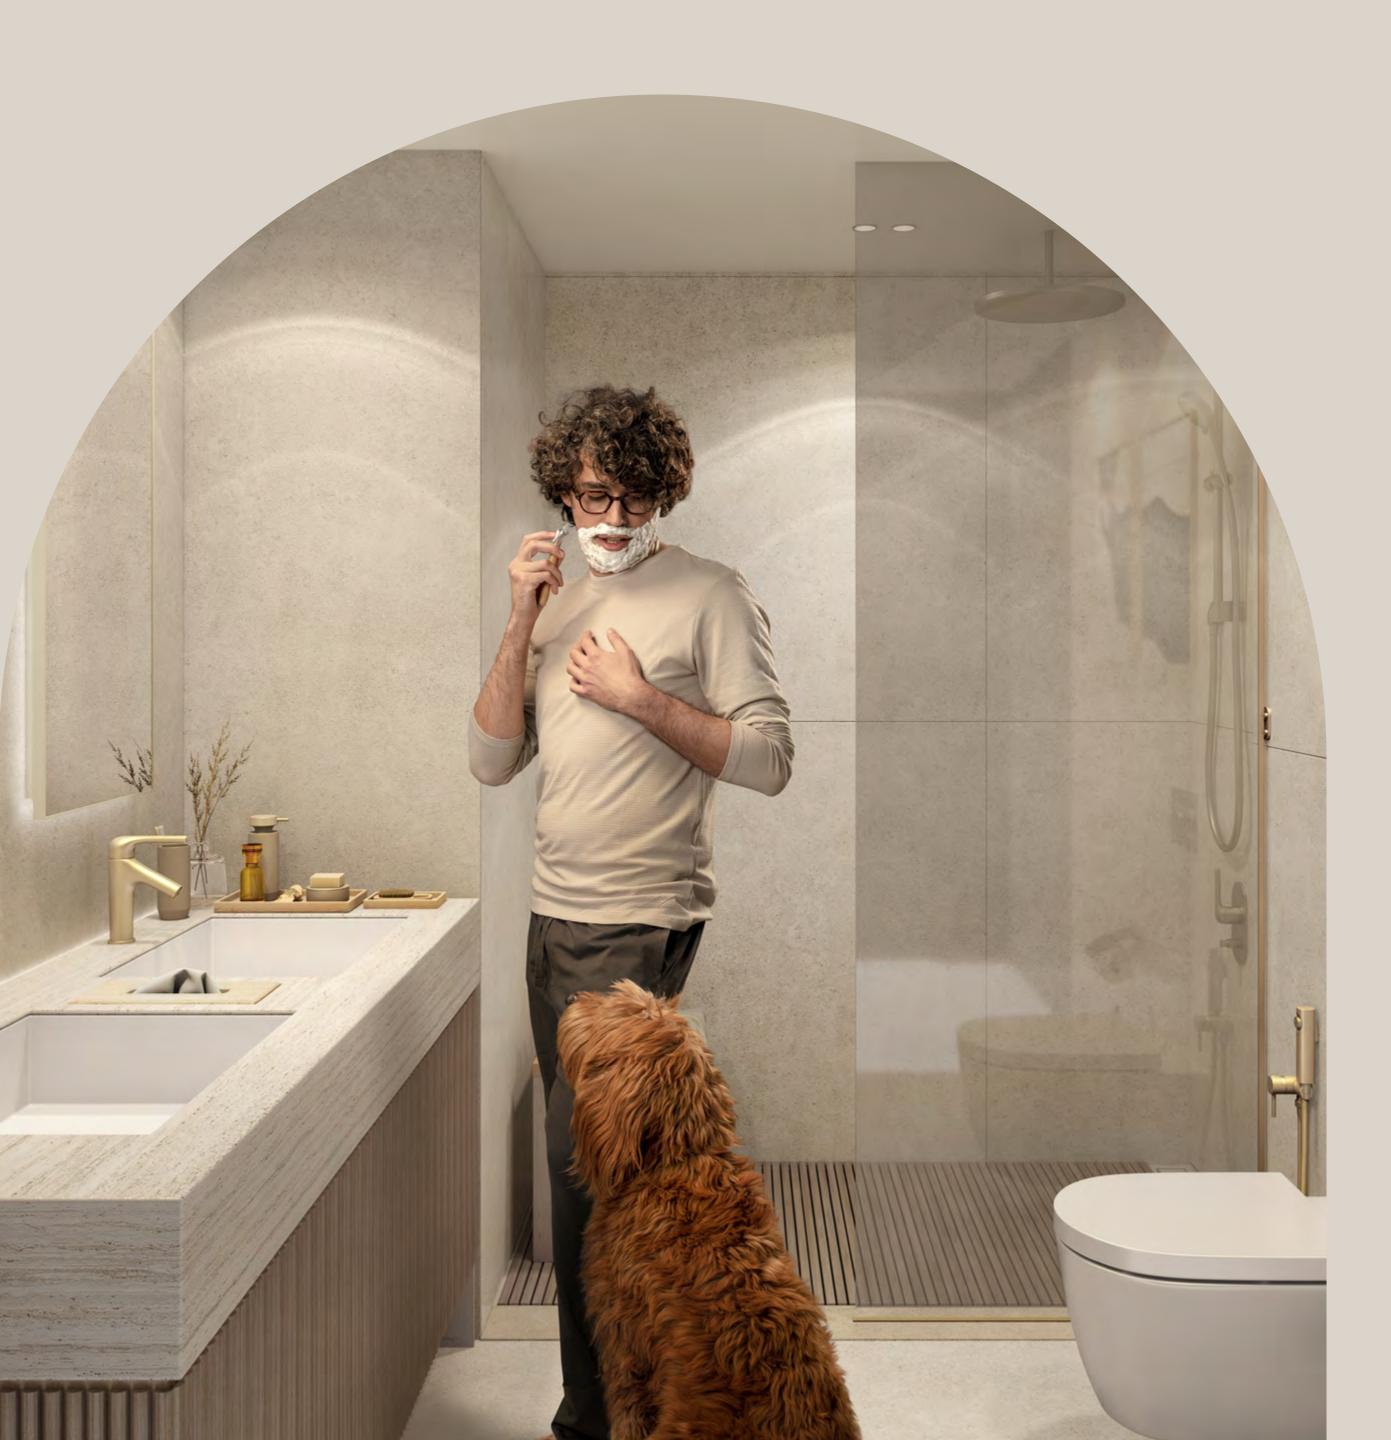

### BATHROOM

ELYSIAN

TRAVERTINE PORCELAIN SLAB LIGHT BEIG

RIBBED WOOD PANEL LIGHT BEIGE