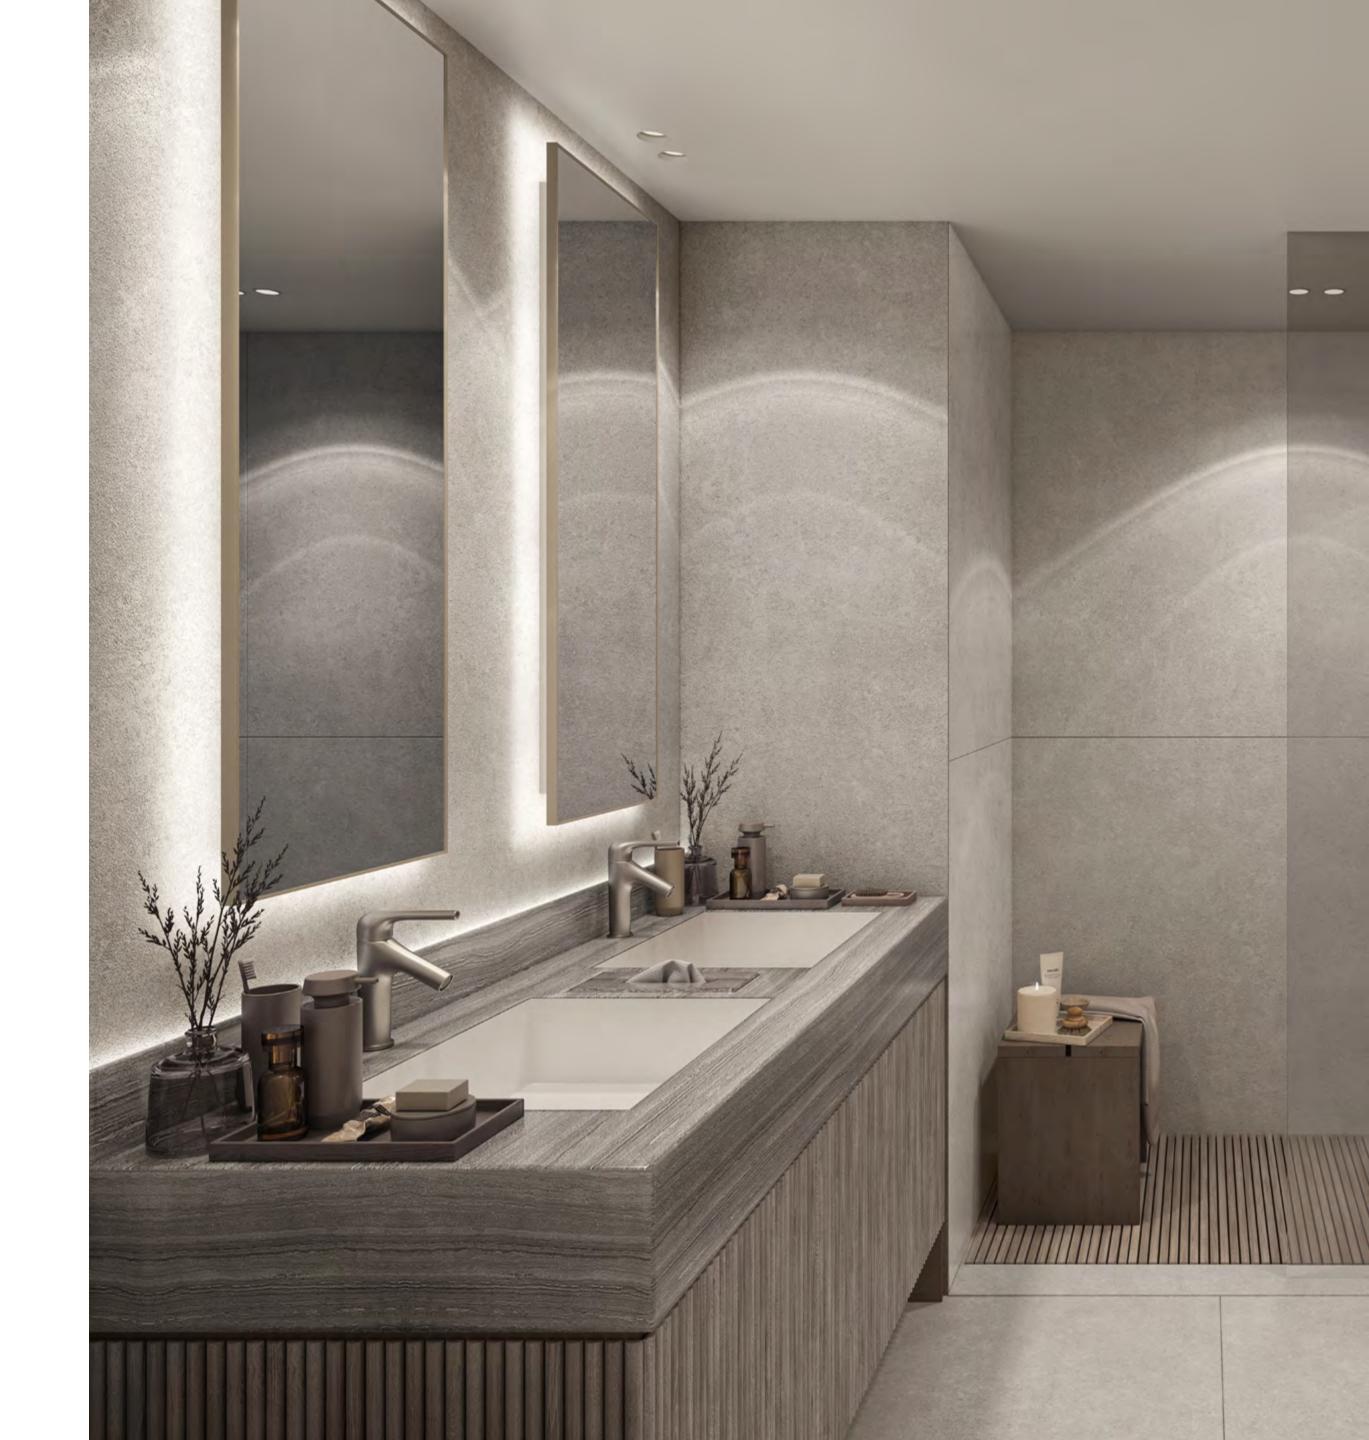

### BATHROOM

ELYSIAN

TRAVERTINE PORCELAIN SLAB LIGHT BEIG

RIBBED WOOD PANEL LIGHT BEIGE

### FINISHES LIGHT SCHEME

### THROUGHOUT THE APARTMENT

EMULSION PAINT

TRAVERTINE PORCELAIN SLAB LIGHT BEIG

ELYSIAN

TOSSINI ELM

TAUPE GREY

RIBBED WOOD PANEL LIGHT BEIGE

EMULSION PAINT

TRAVERTINE PORCELAIN SLAB LIGHT BEIG

TAUPE GREY