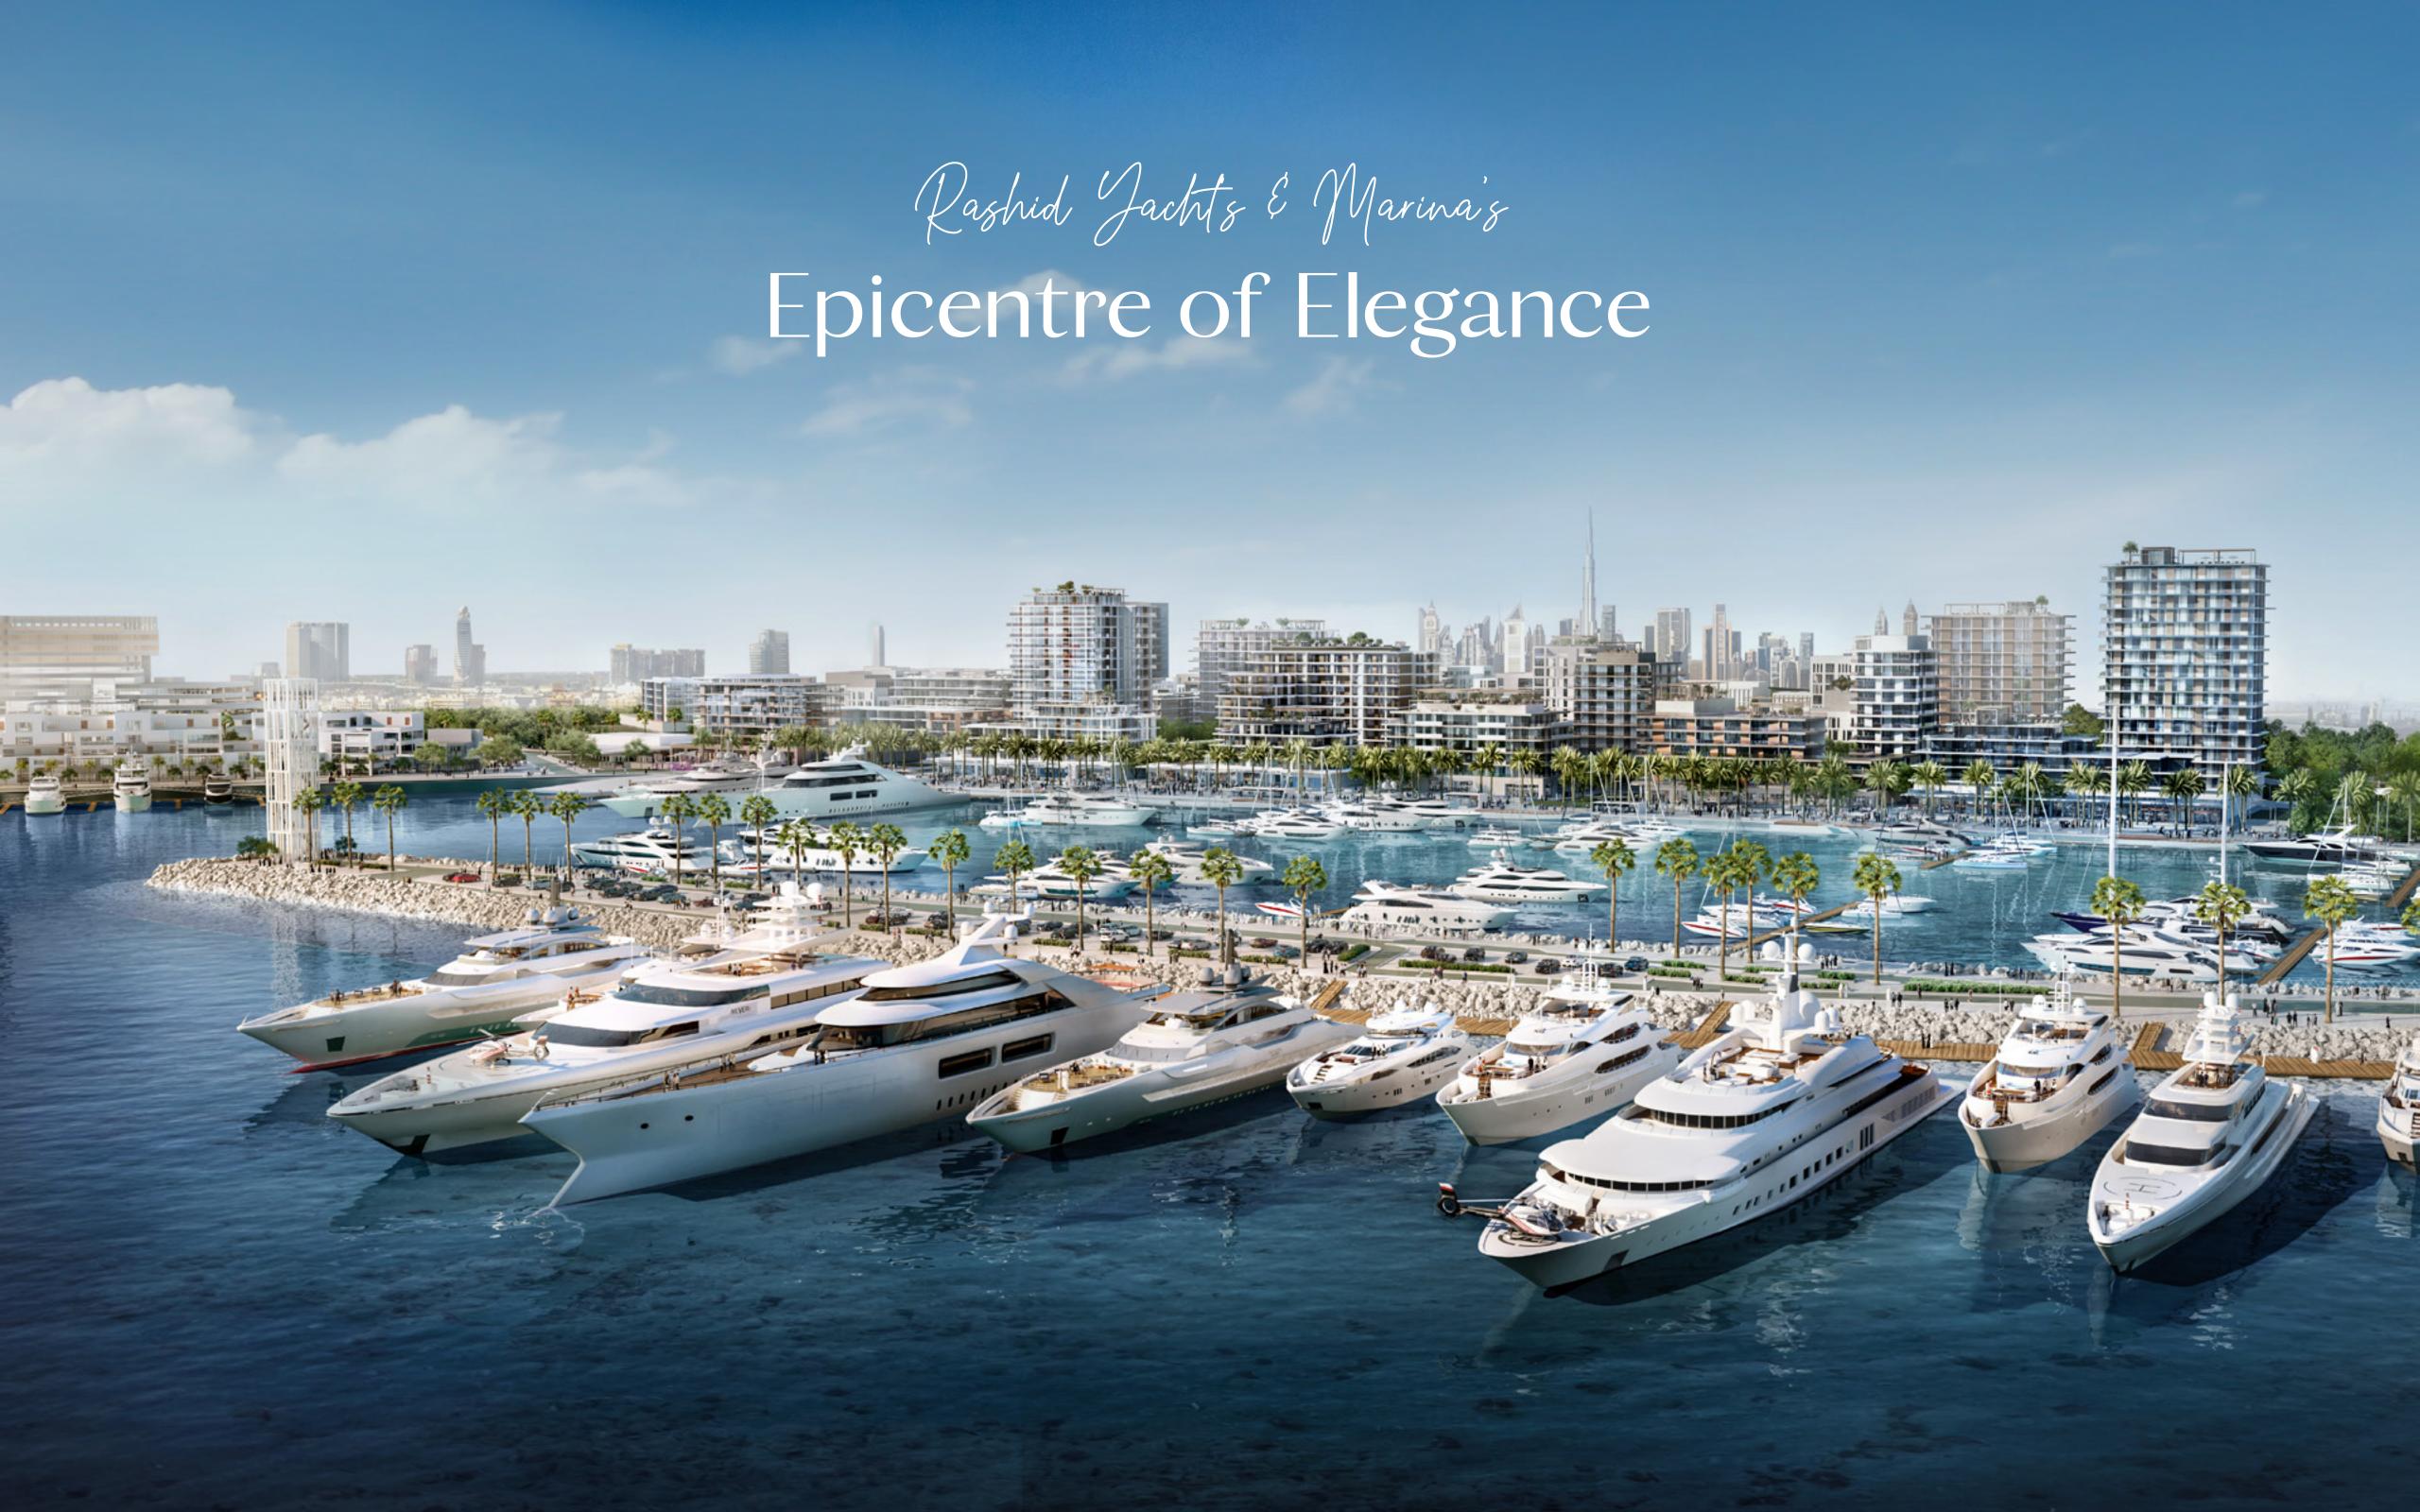

#### Rashid Yachts & Marina

Rashid Yachts & Marina is the new global destination for discerning yacht owners to experience Dubai's buzzing scene in an elegant environment where beauty and luxury collide. Designed to encapsulate the ultimate modern waterfront architecture, it combines luxury residences and a full-service marina with an appealing mix of restaurants and shops, creating a unique definition of living at sea.

### World-Class Superyacht Hub

The new Marina at Rashid Yachts & Marina offers convenient, hasslefree access to Dubai, accommodating 430 wet berths for yachts up to 100m long with a range of flexible berthing options, from a single night through to seasonal and annual stays.