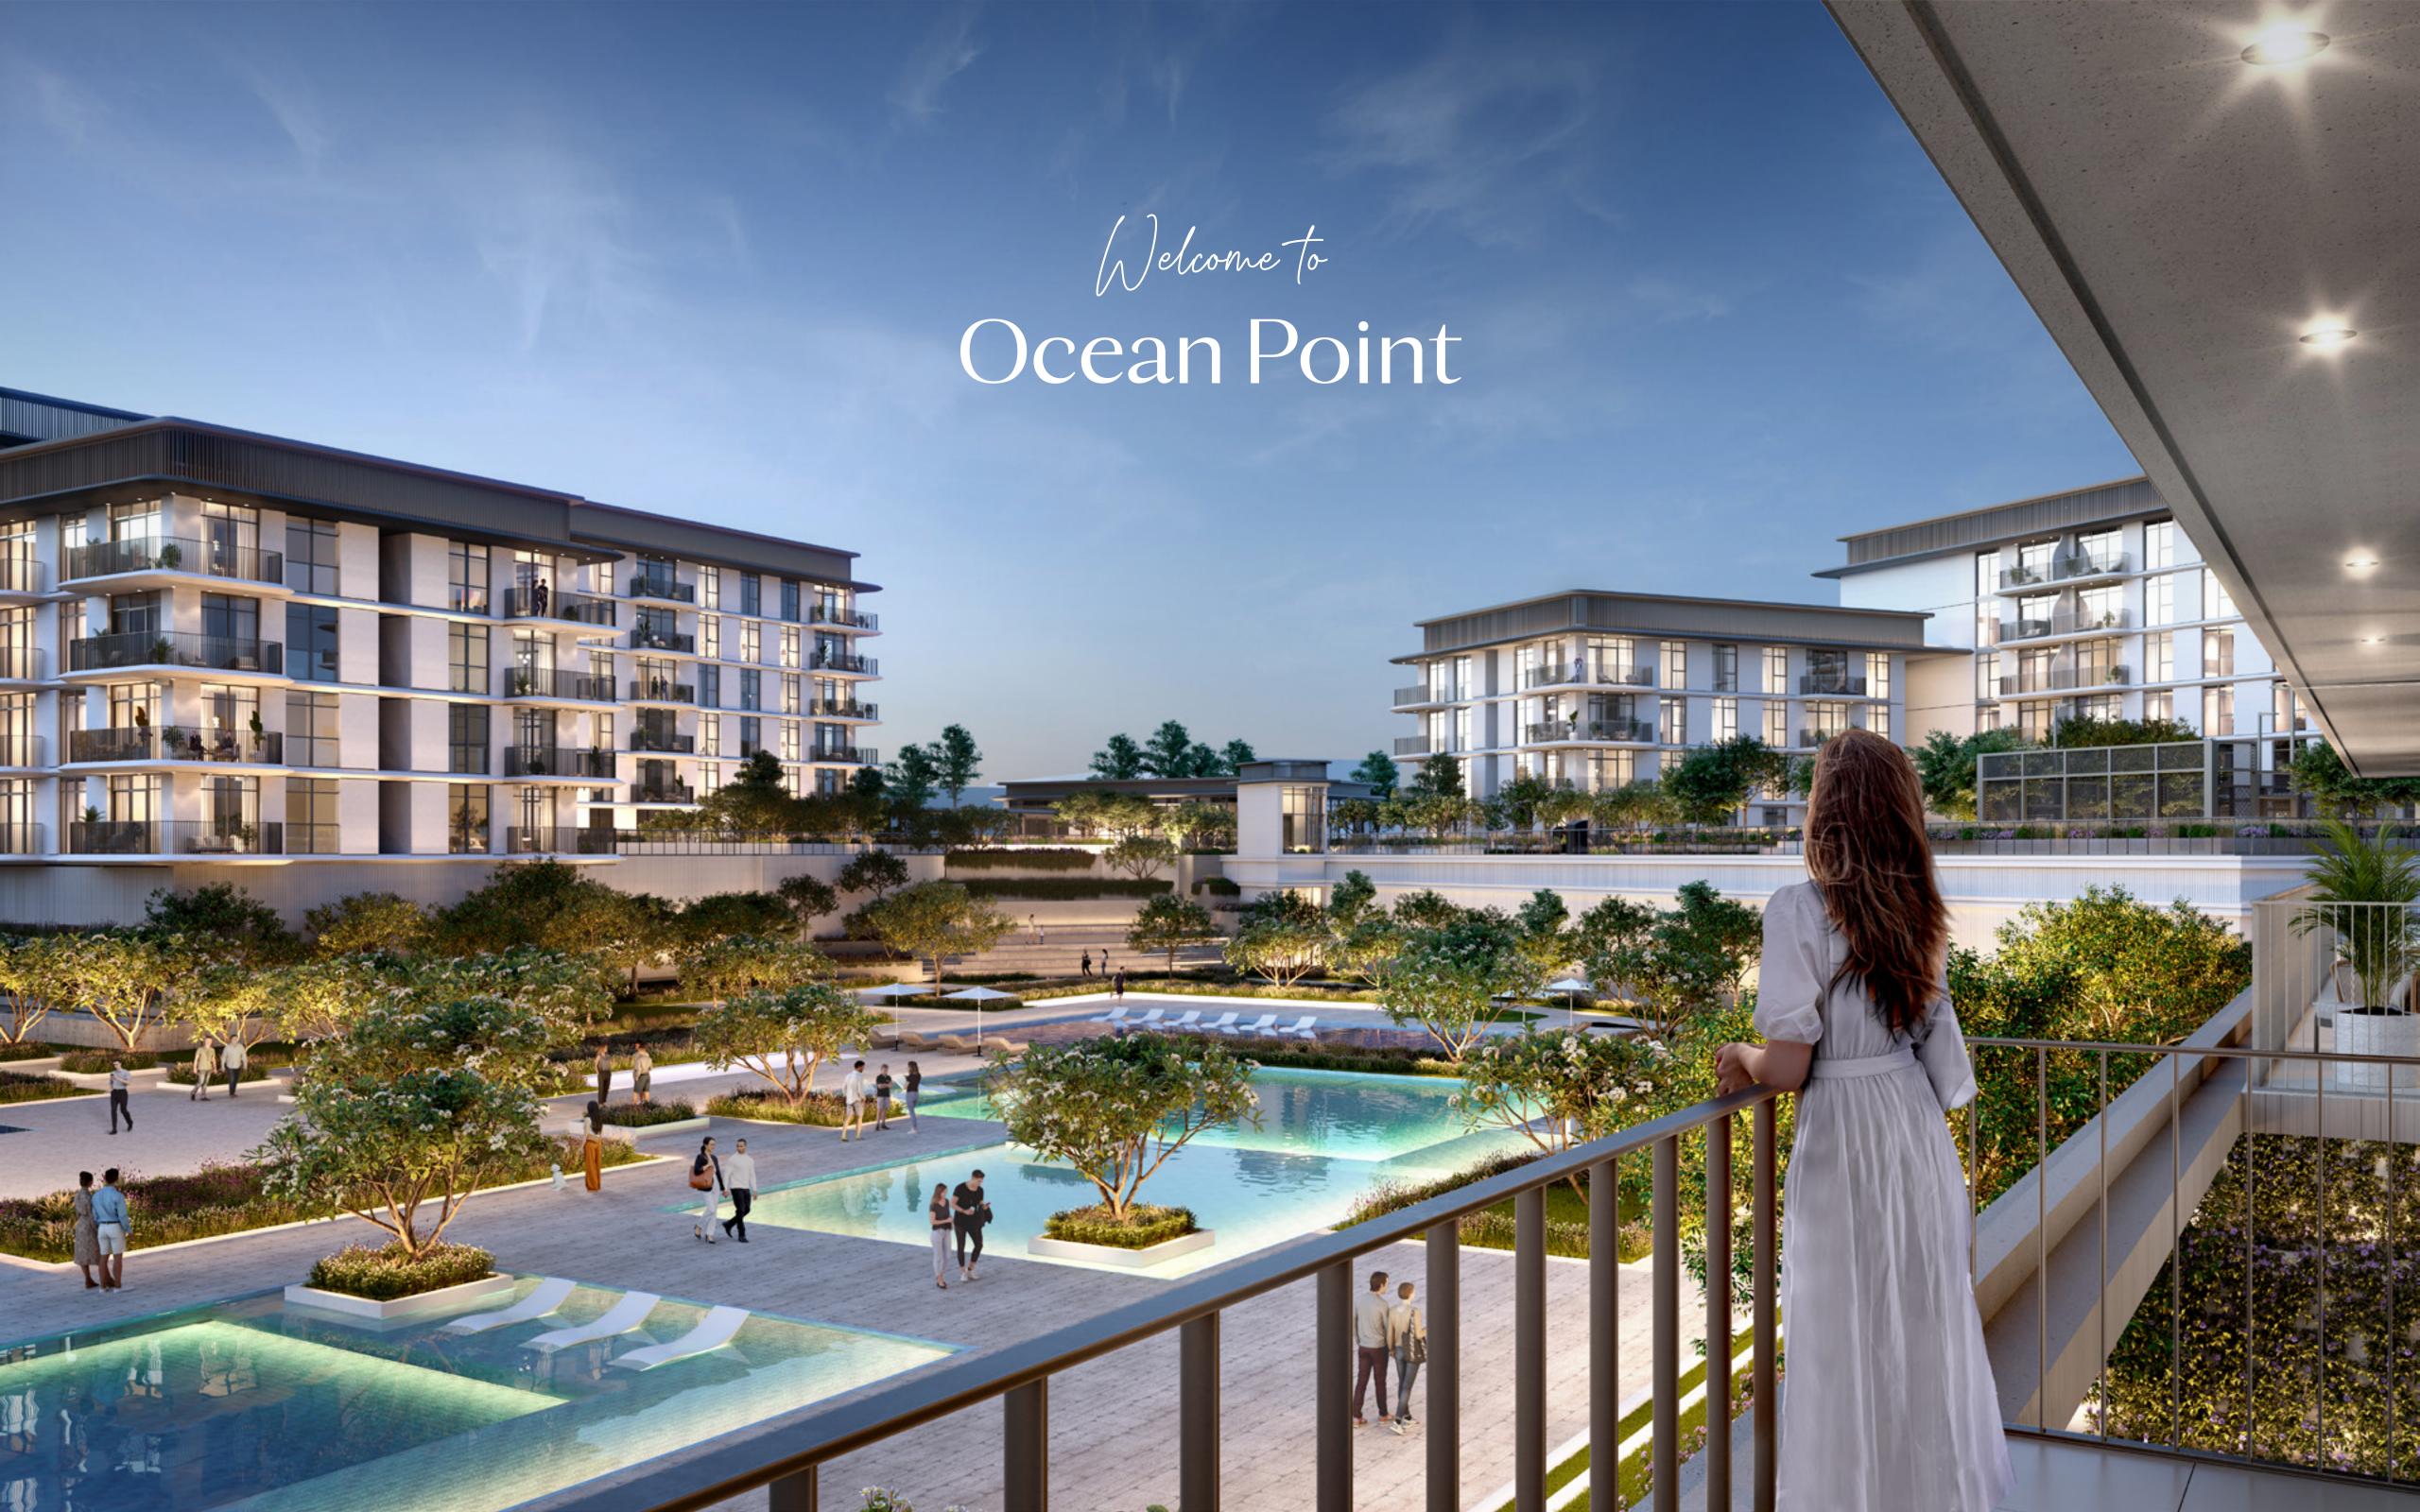

# Jour Gateway to Sophisticated Urban Serenity

Picture your mornings greeted by nature's soothing sounds, bathed in Dubai's golden sunlight, with a sense of being at the pulse of something truly special. Located within Rashid Yachts & Marina, Ocean Point exemplifies contemporary sophistication masterfully intertwined with the serene allure of life amidst Dubai's rich legacy.

Designed for those seeking an elevated lifestyle, this modern community is a harmonious blend of luxury, convenience, and the peaceful embrace of a modern world amidst nature's tranquillity.

# Captivate & Inspire

At Ocean Point, residents are treated to a daily panorama that captivates from sunrise to sunset. Expansive vistas stretch out, encompassing verdant landscapes, the lively pool area, and the distinct skyline of Dubai Downtown in the distance.

This visual symphony presents a striking contrast between the serene beauty of nature and the polished glamour of city life.

- Marina Promenade
- <sup>2</sup> Seagate
- 3 Seascape
- 4 Clearpoint
- Burj View axis / Canal Pool
- 6 High Street (Local Shops & Cafe's)
- 7 Marina
- 8 Sunridge