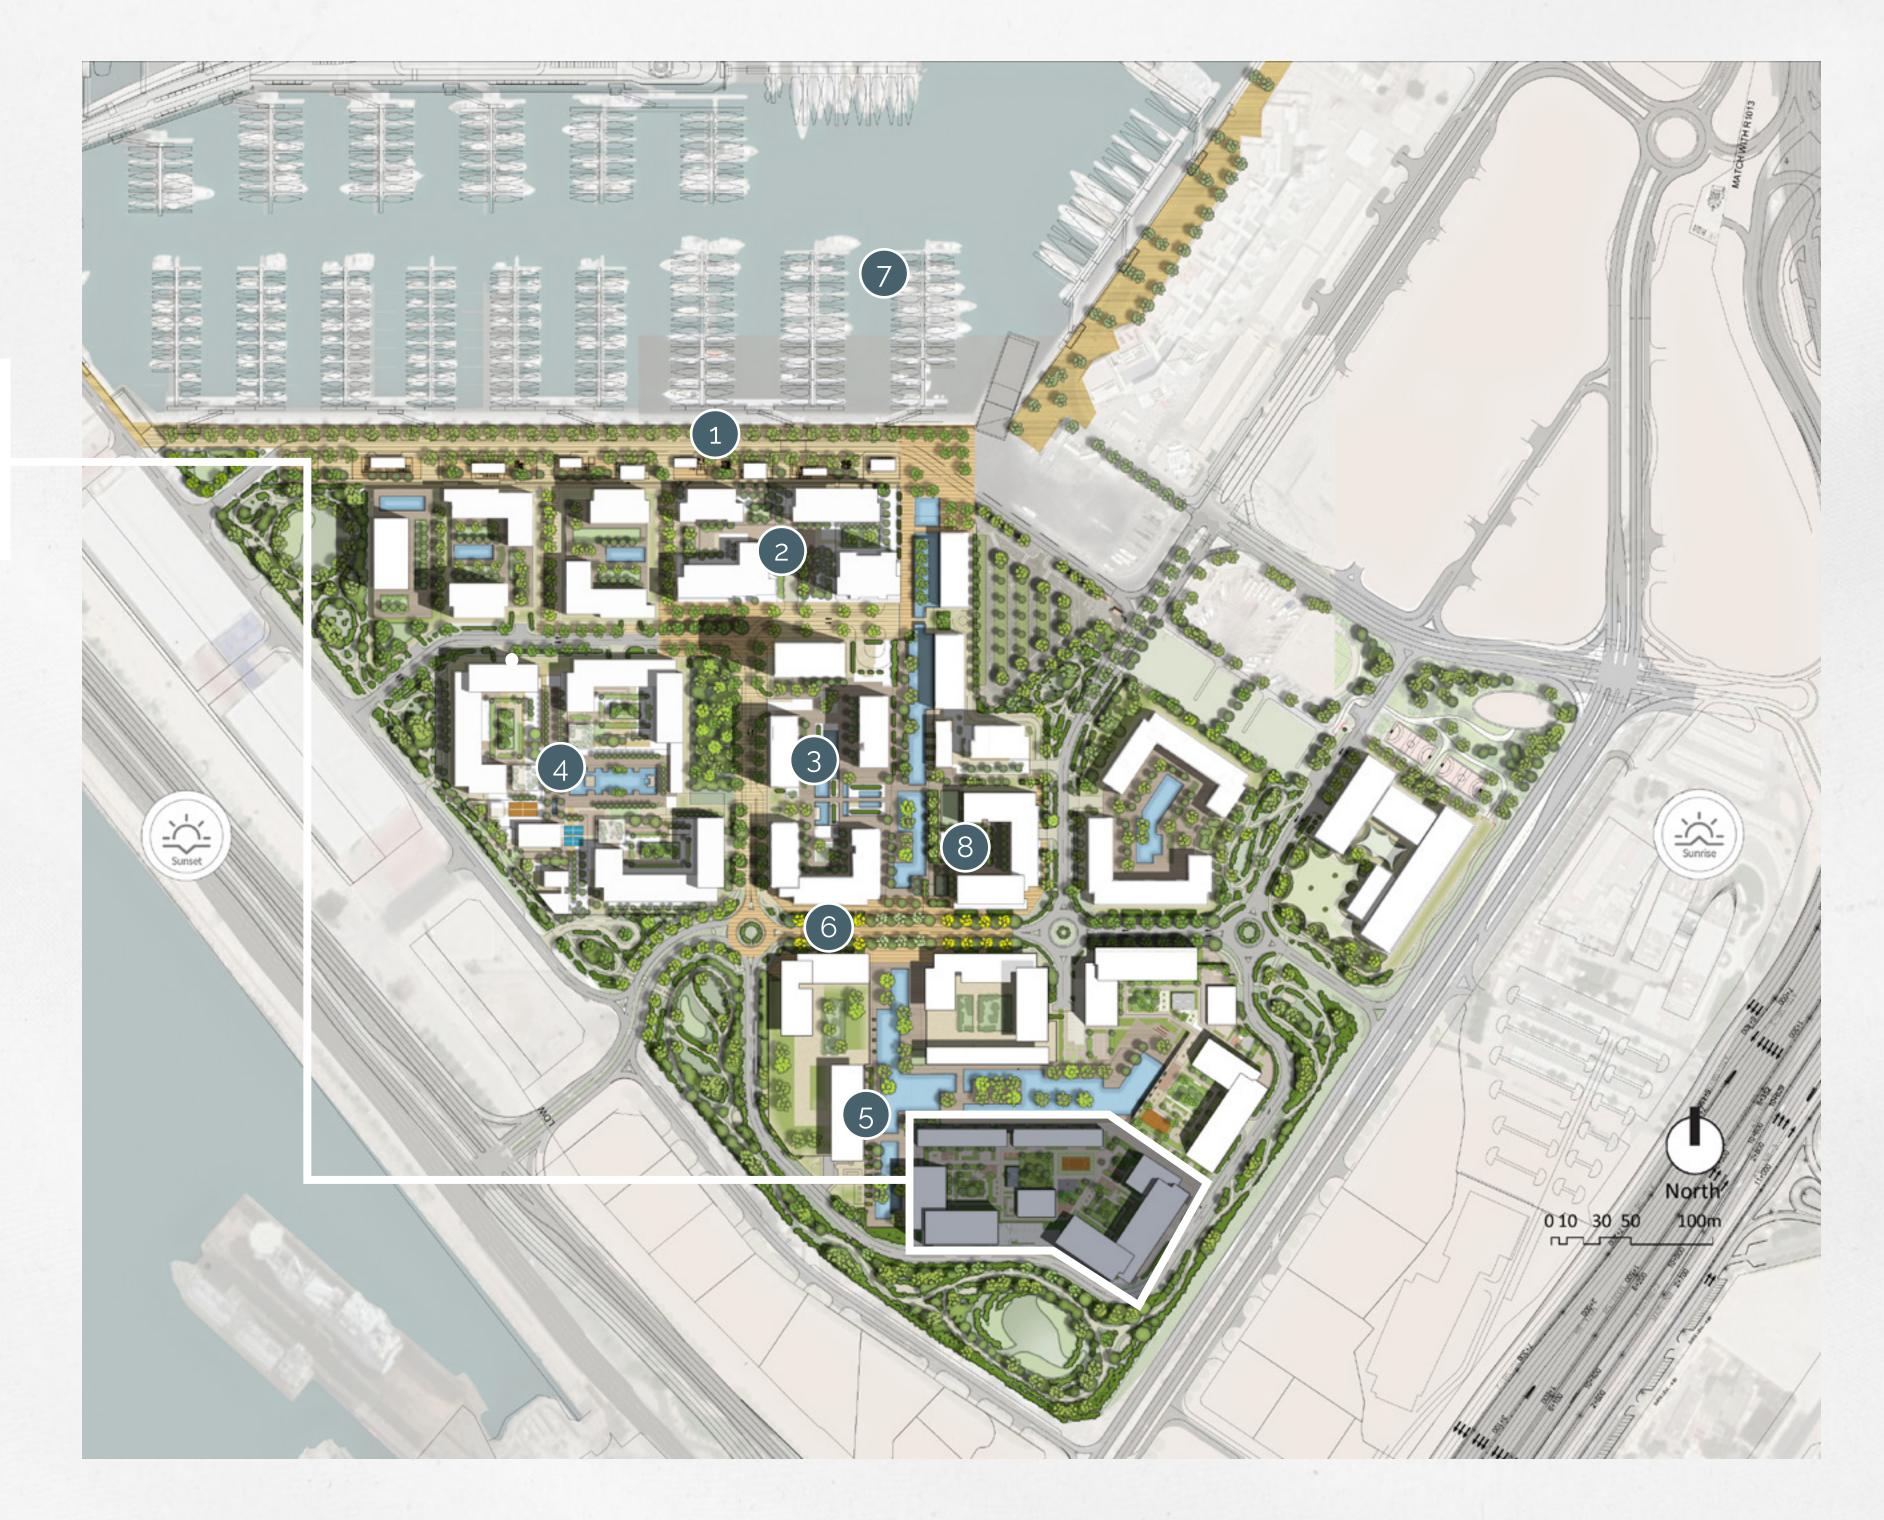

This visual symphony presents a striking contrast between the serene beauty of nature and the polished glamour of city life.

- Marina Promenade
- <sup>2</sup> Seagate
- 3 Seascape
- 4 Clearpoint
- Burj View axis / Canal Pool
- 6 High Street (Local Shops & Cafe's)
- 7 Marina
- 8 Sunridge

### At Your Door

Being an Ocean Point resident means having unparalleled access to Dubai's most iconic spots. From the rich history of Port Rashid and Rashid Yachts & Marina's bustling Central Canal Pool and promenade to the commercial hub at the Dubai World Trade Centre, you're always amidst the action.

With direct access to the surrounding verdant landscapes and parks, Ocean Point is an ideal combination of natural beauty and urban conveniences. Whether you're socialising or just taking a moment for yourself, the community pools and state-of-the-art facilities will make sure that every outdoor experience is one to remember.