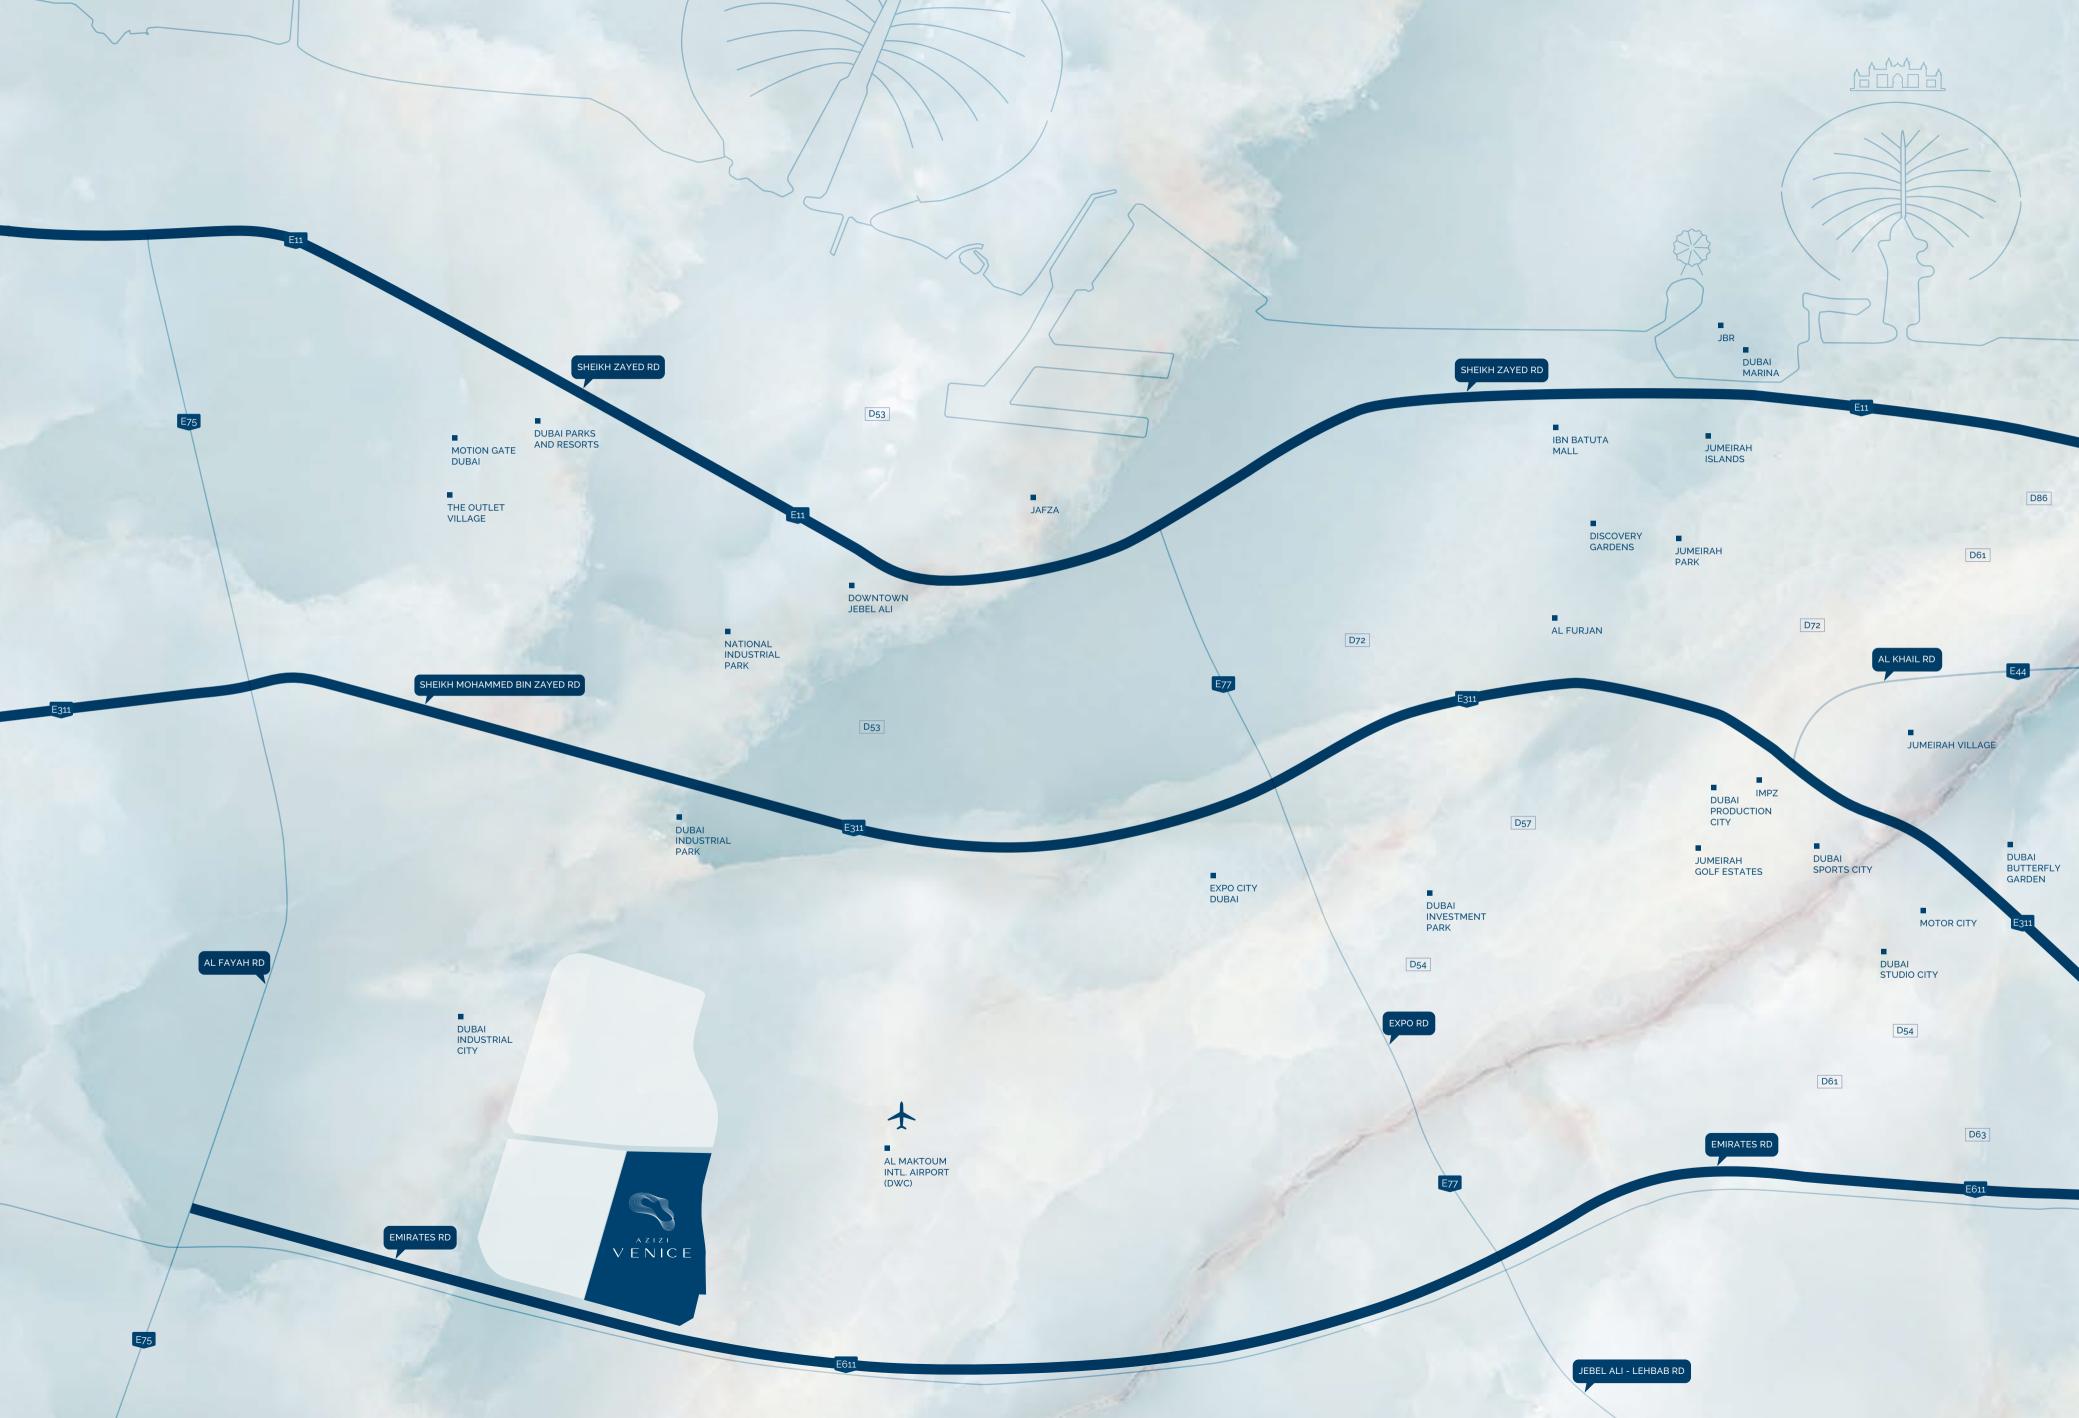

Across the stunning Arabian sands of Dubai South, lies Dubai's newest water-inspired legacy – Azizi Venice.

Over 136 hectares in size, in close proximity to Al Maktoum International Airport along Emirates Road, this awe-inspiring destination will feature a luxurious, gated villa community and a mixed-use residential development – all connected by a swimmable, crystal lagoon and vibrant retail boulevard.