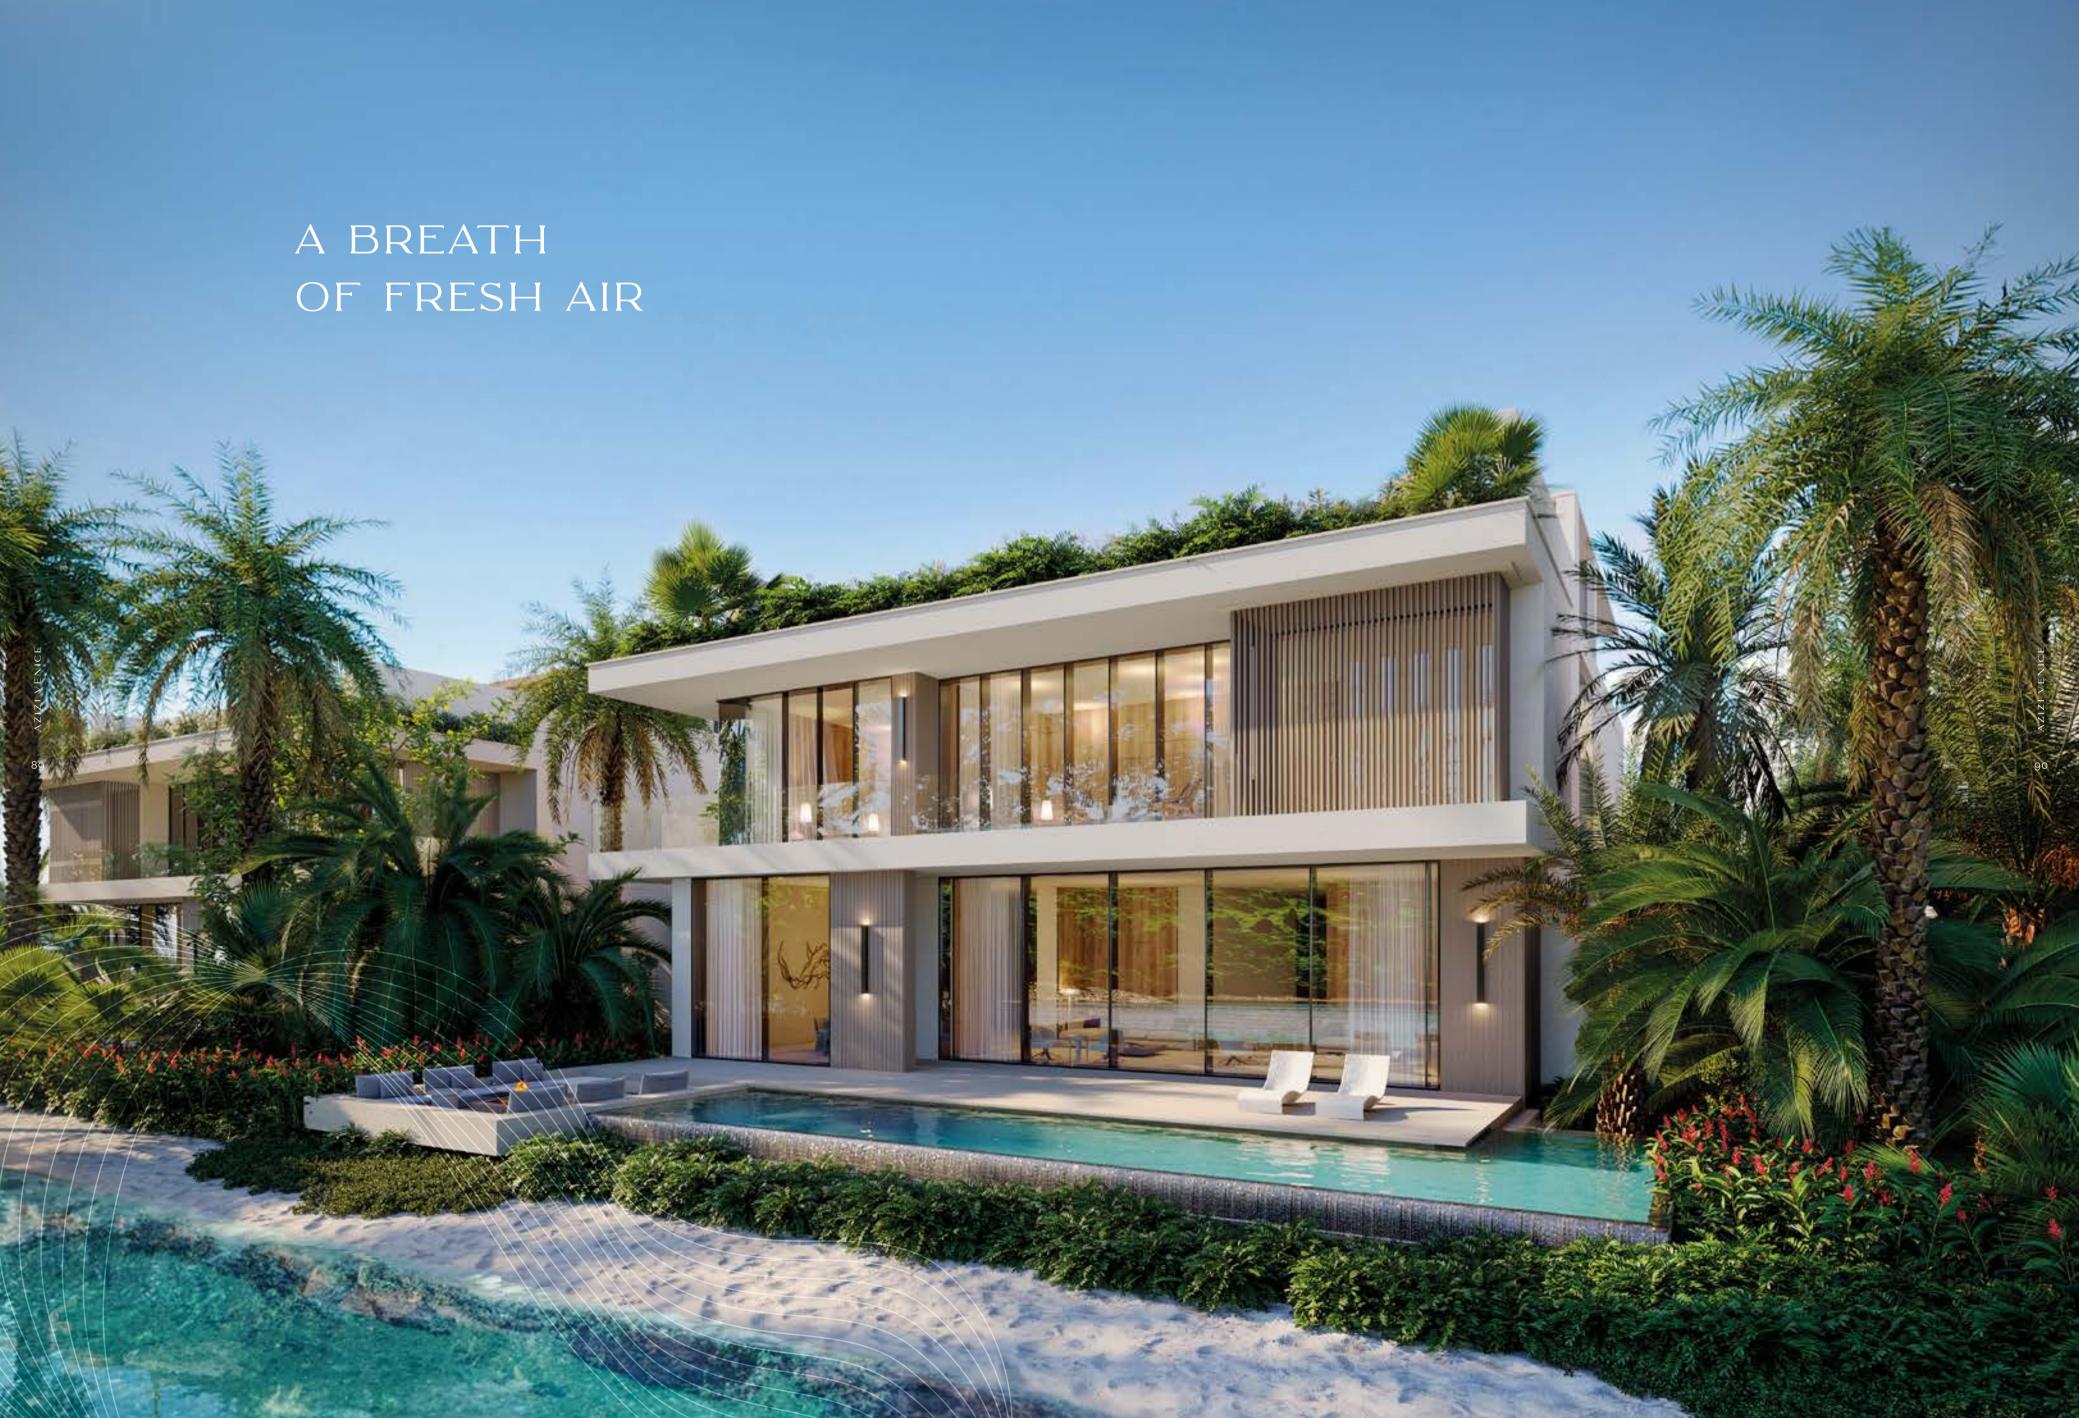

Across the stunning Arabian sands of Dubai South, lies Dubai's newest water-inspired legacy – Azizi Venice.

Over 136 hectares in size, in close proximity to Al Maktoum International Airport along Emirates Road, this awe-inspiring destination will feature a luxurious, gated villa community and a mixed-use residential development – all connected by a swimmable, crystal lagoon and vibrant retail boulevard.

## INTIMATE AND EXCLUSIVE

Azizi Venice mansions are more than just homes – they're the embodiment of exquisite living. Where every aspect has been carefully curated as a testament to refined luxury.

Soft, muted tones and gentle hues create a harmonious backdrop that complements the mansion's overall atmosphere of relaxation and rejuvenation. A space where you can unwind in an environment designed to soothe the senses.