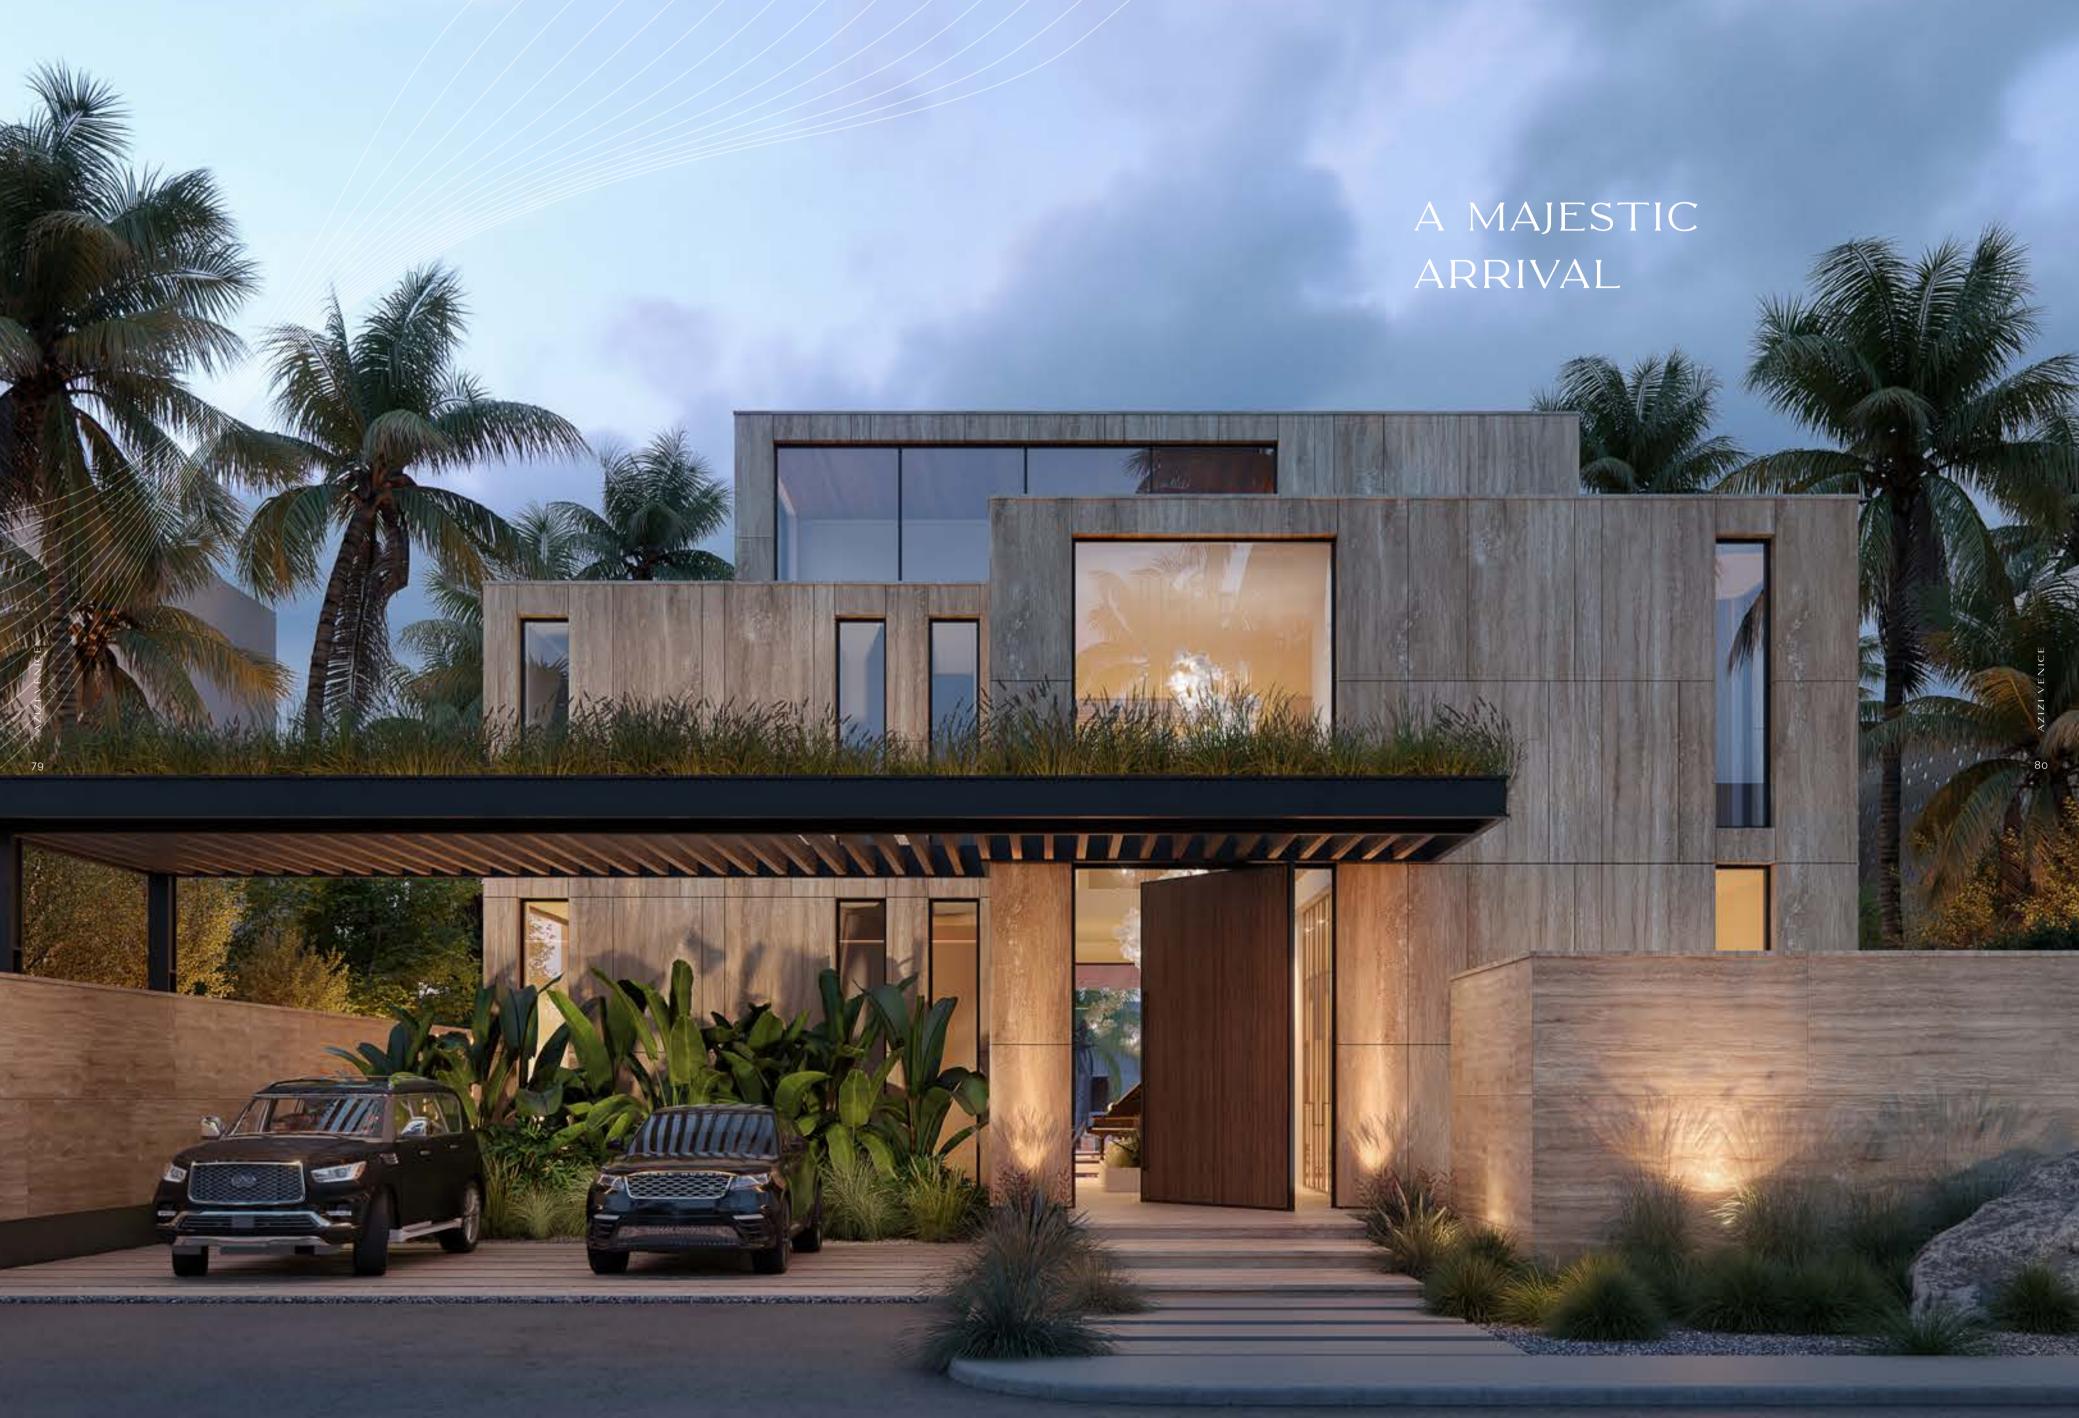

Across the stunning Arabian sands of Dubai South, lies Dubai's newest water-inspired legacy – Azizi Venice.

Over 136 hectares in size, in close proximity to Al Maktoum International Airport along Emirates Road, this awe-inspiring destination will feature a luxurious, gated villa community and a mixed-use residential development – all connected by a swimmable, crystal lagoon and vibrant retail boulevard.