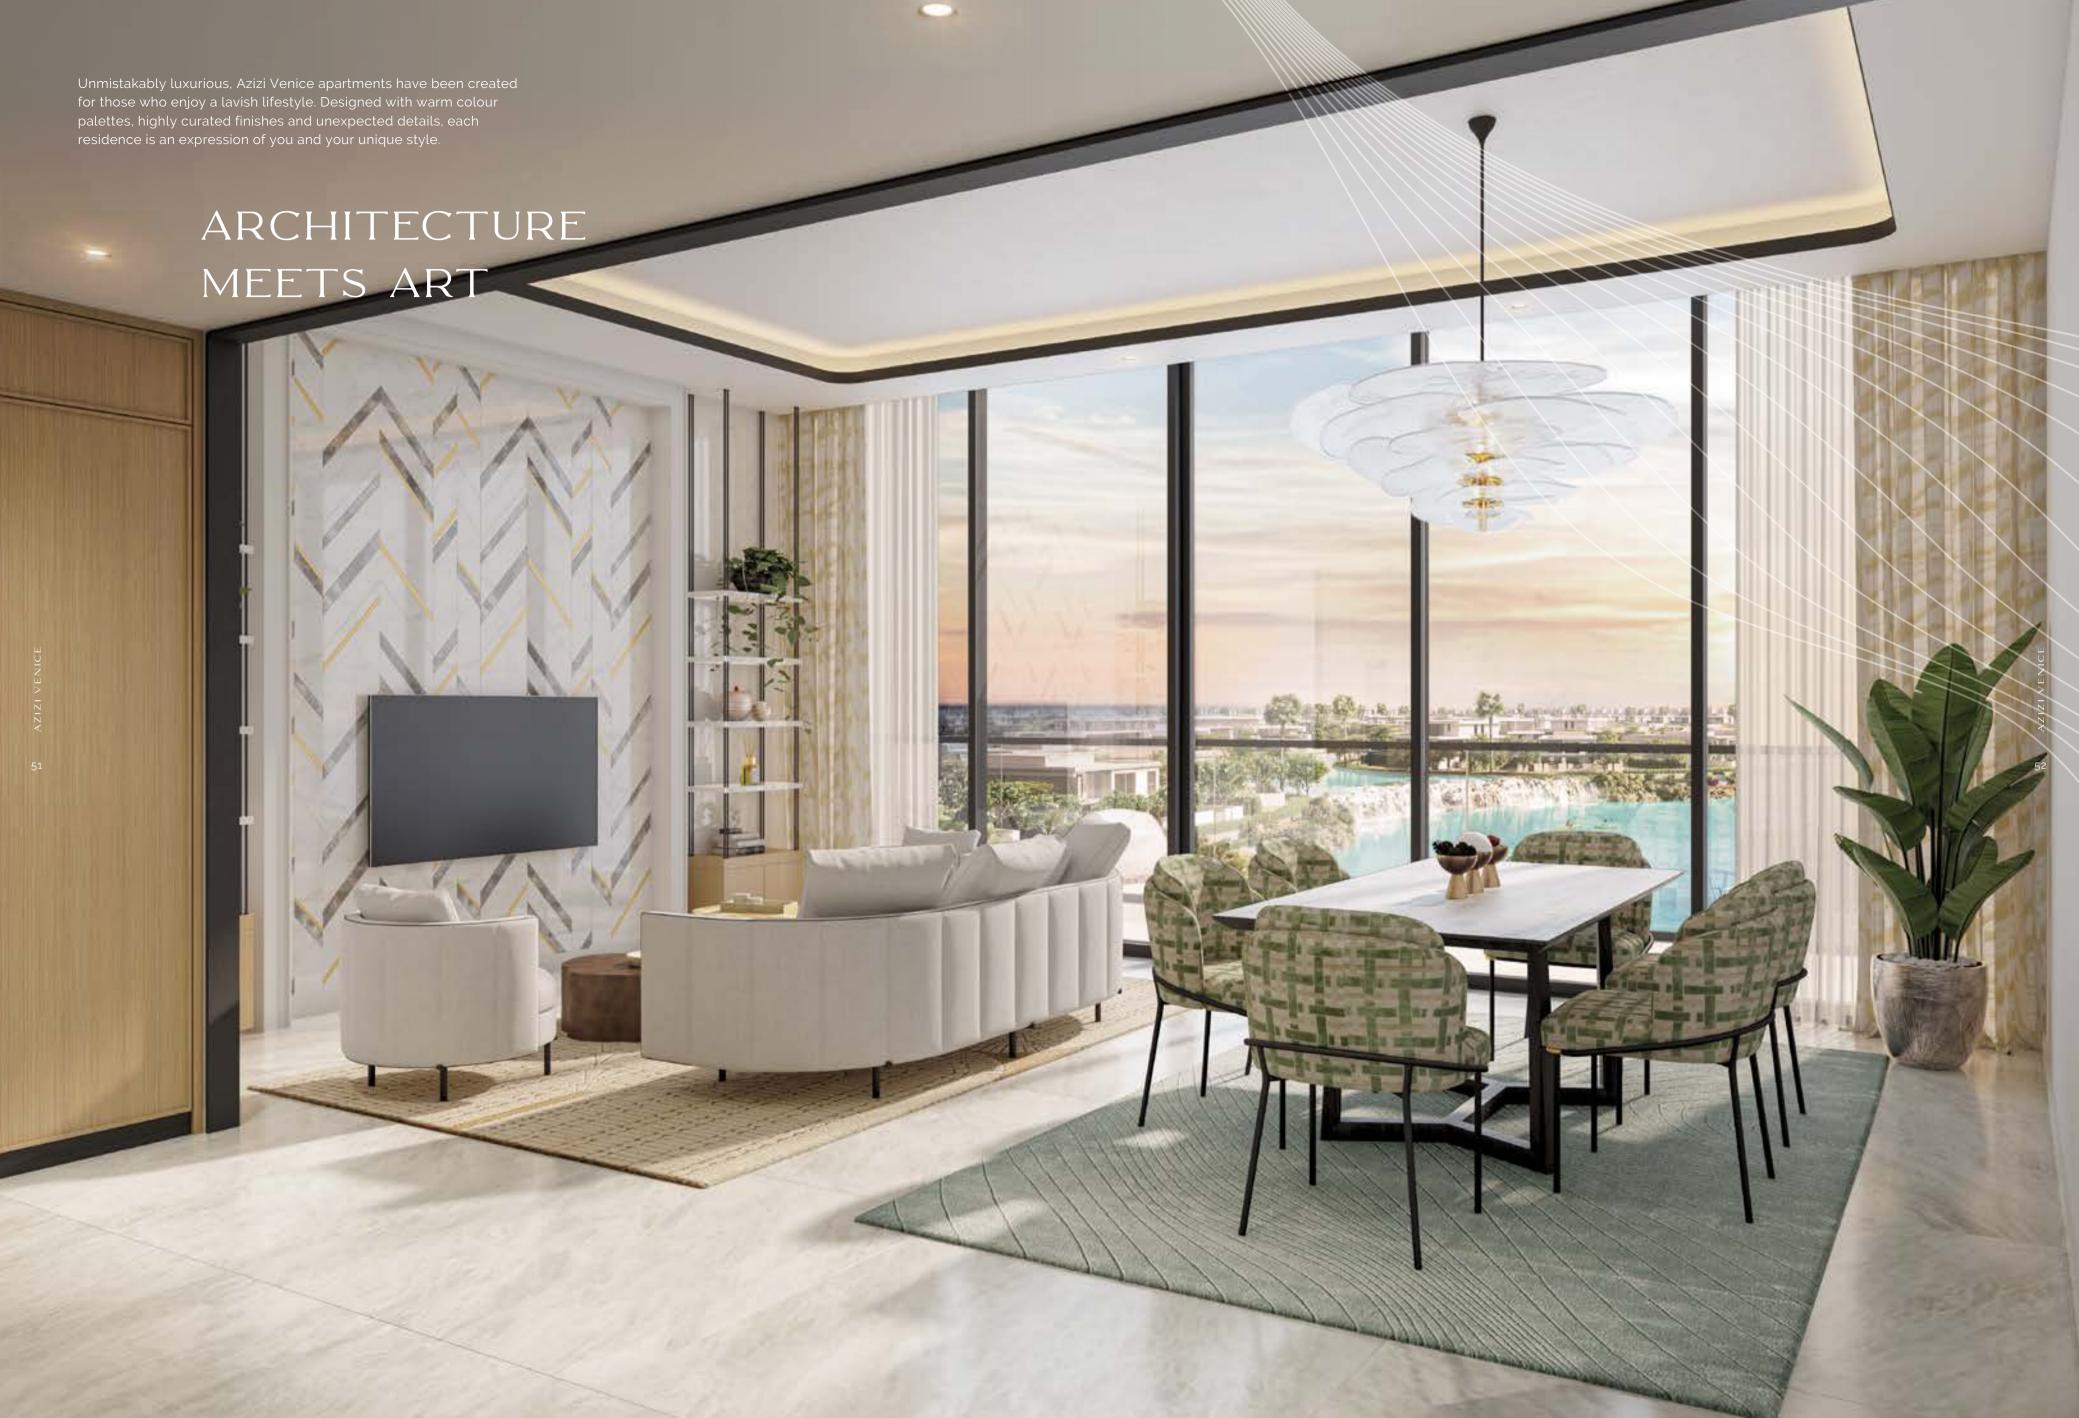

Vast floor-to-ceiling windows effortlessly merge indoors and outdoors, while beautifully curated rooms are complemented by stunning views, ensuring that the surrounding natural beauty becomes an integral part of your daily life.