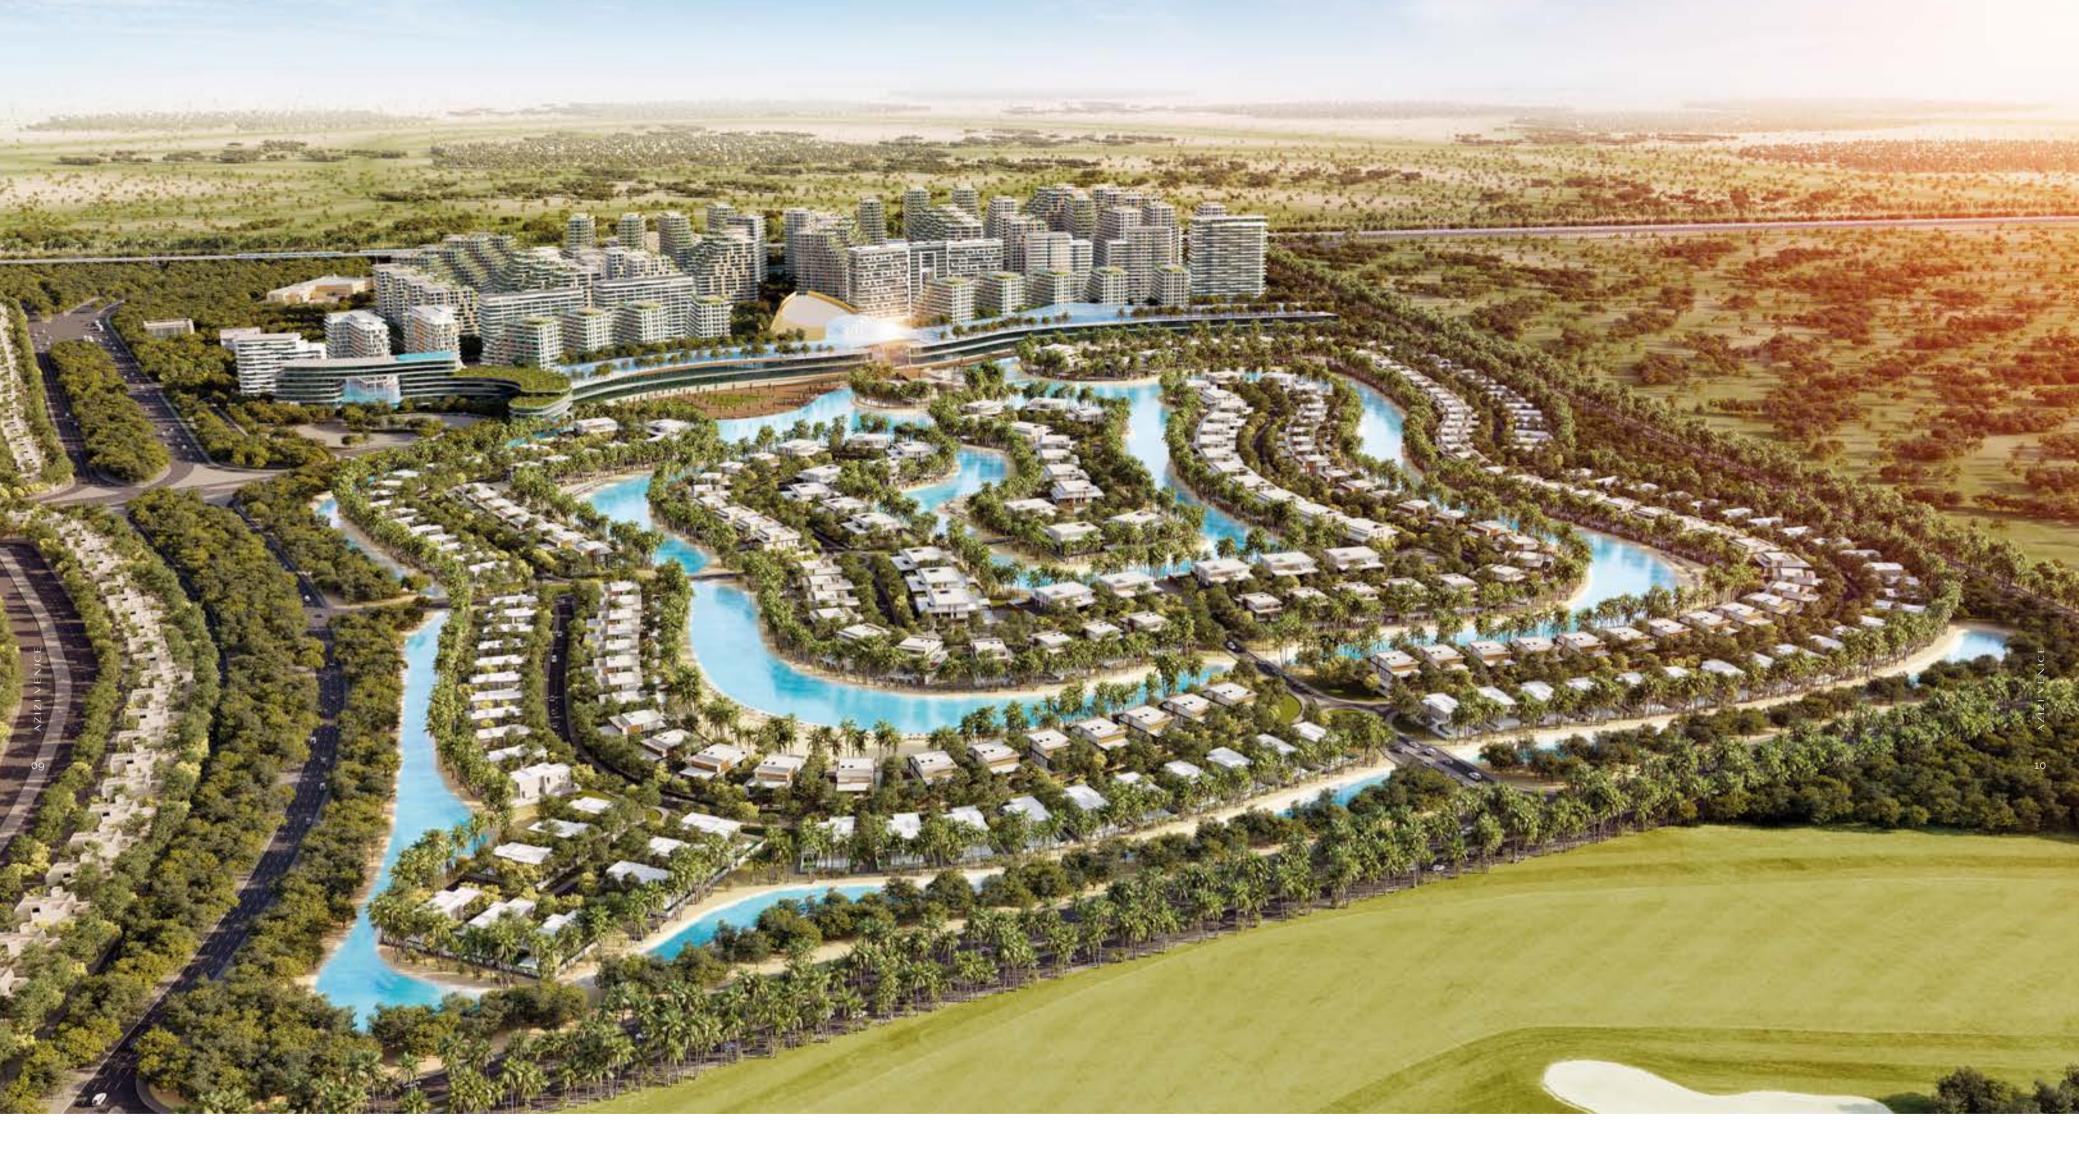

Across the stunning Arabian sands of Dubai South, lies Dubai's newest water-inspired legacy – Azizi Venice.

Over 136 hectares in size, in close proximity to Al Maktoum International Airport along Emirates Road, this awe-inspiring destination will feature a luxurious, gated villa community and a mixed-use residential development – all connected by a swimmable, crystal lagoon and vibrant retail boulevard.