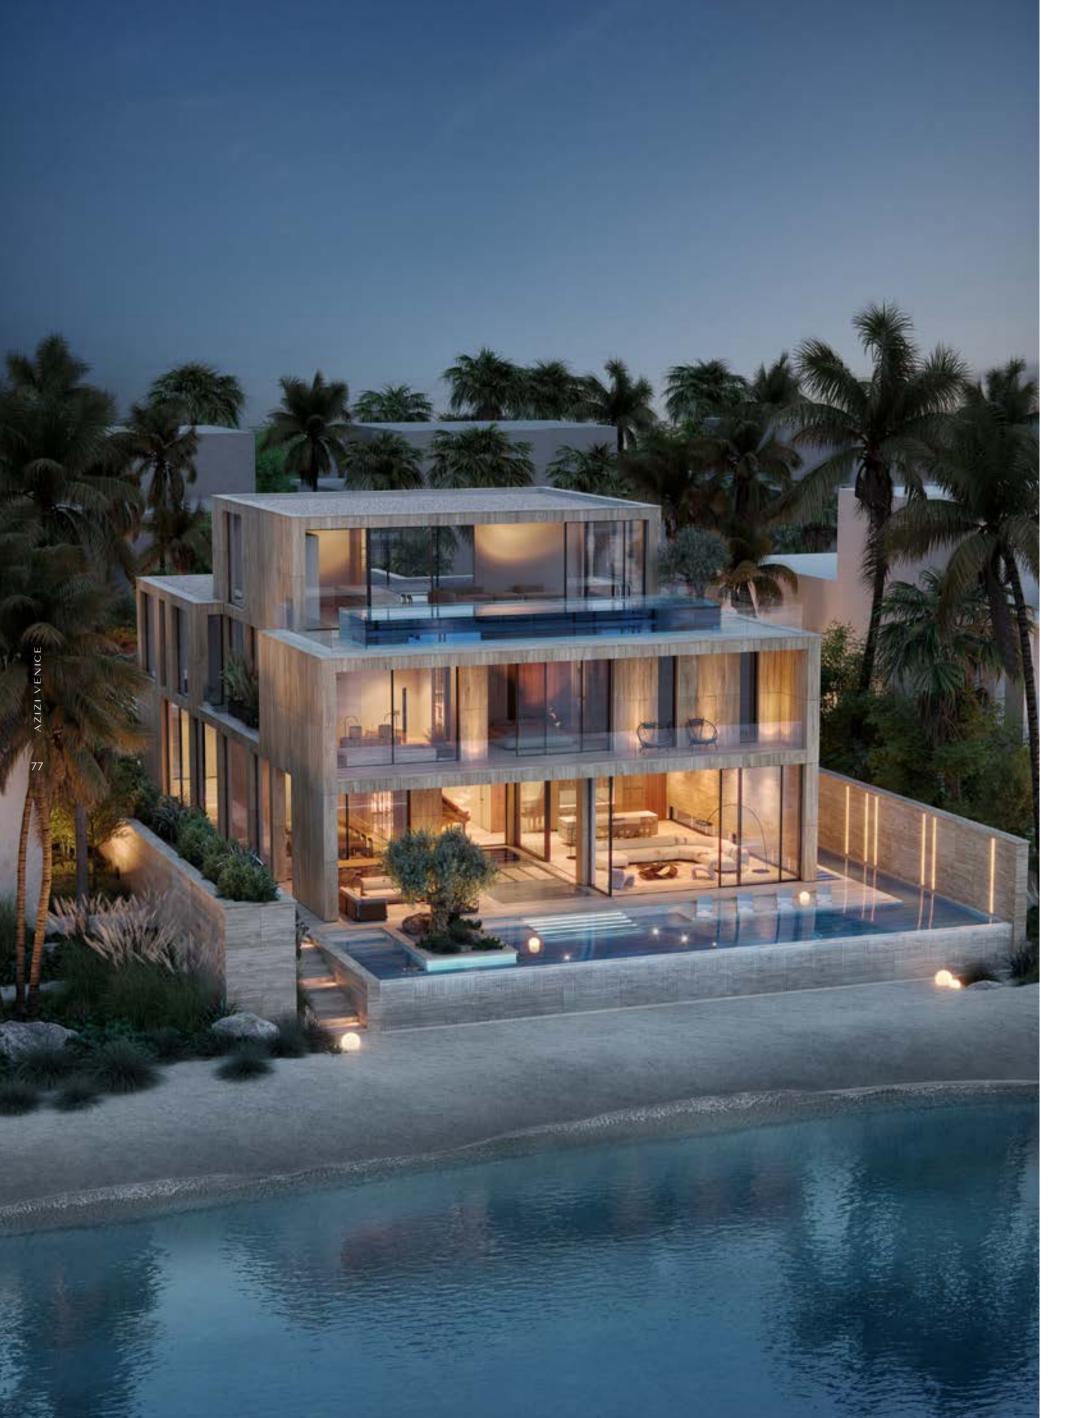

Across the stunning Arabian sands of Dubai South, lies Dubai's newest water-inspired legacy – Azizi Venice.

Over 136 hectares in size, in close proximity to Al Maktoum International Airport along Emirates Road, this awe-inspiring destination will feature a luxurious, gated villa community and a mixed-use residential development – all connected by a swimmable, crystal lagoon and vibrant retail boulevard.

## INTIMATE AND EXCLUSIVE

Azizi Venice mansions are more than just homes – they're the embodiment of exquisite living. Where every aspect has been carefully curated as a testament to refined luxury.

Soft, muted tones and gentle hues create a harmonious backdrop that complements the mansion's overall atmosphere of relaxation and rejuvenation. A space where you can unwind in an environment designed to soothe the senses.

Vast floor-to-ceiling windows effortlessly merge indoors and outdoors, while beautifully curated rooms are complemented by stunning views, ensuring that the surrounding natural beauty becomes an integral part of your daily life.