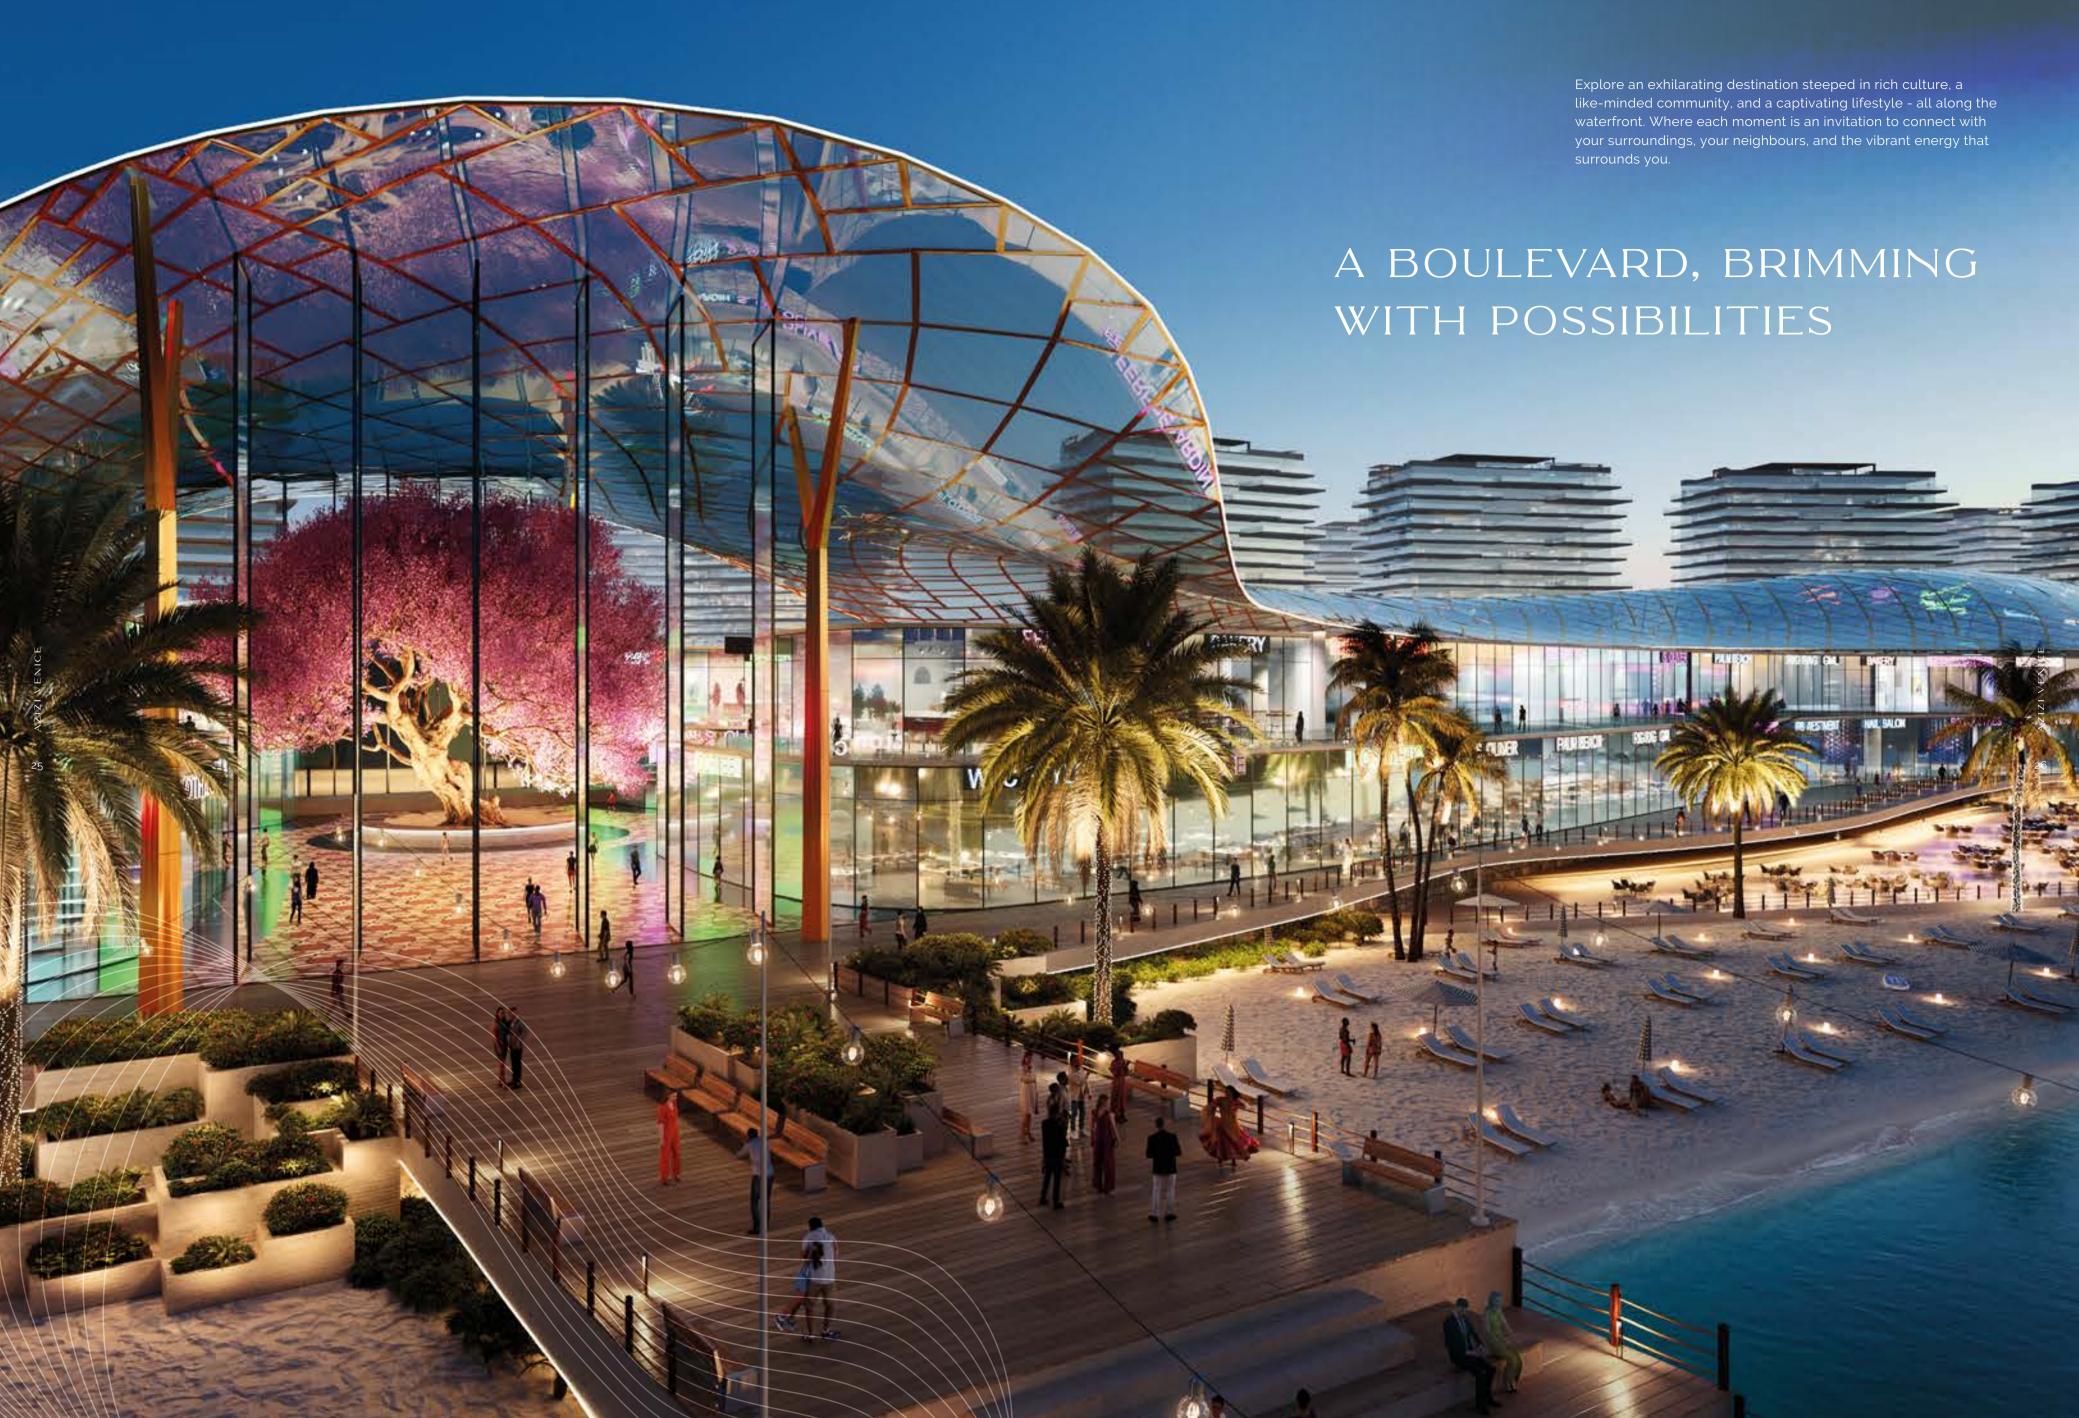

Across the stunning Arabian sands of Dubai South, lies Dubai's newest water-inspired legacy – Azizi Venice.

Over 136 hectares in size, in close proximity to Al Maktoum International Airport along Emirates Road, this awe-inspiring destination will feature a luxurious, gated villa community and a mixed-use residential development – all connected by a swimmable, crystal lagoon and vibrant retail boulevard.